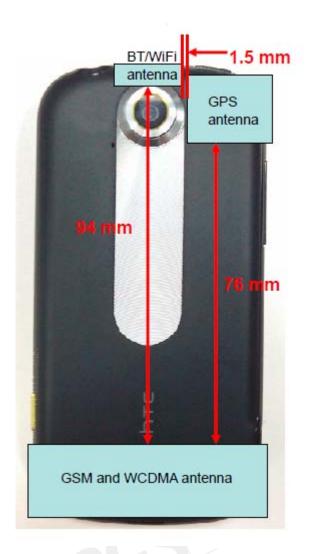

GS Taiwan Ltd.

Fig.31 Antenna position of EUT

**End of Report** 

Unless otherwise stated the results shown in this test report refer only to the sample(s) tested and such sample(s) are retained for 90 days only. 除非另有說明,此報告結果僅對測試之樣品負責,同時此樣品僅保留90天。本報告未經本公司書面許可,不可部份複製。