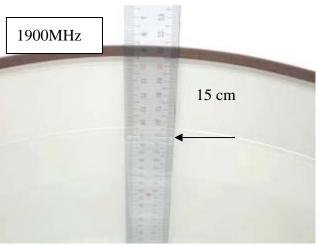

## 10.1 Photographs of Test Setup

Fig.1 Photograph of the SAR measurement System

Fig. 2.1 Photograph of the Tissue Simulant Fluid liquid depth 15cm for Left-head Side

Fig. 2.2 Photograph of the Tissue Simulant Fluid liquid depth 15cm for Right-head Side