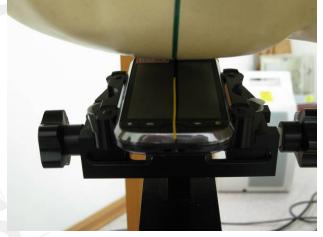

Fig.11 Hotspot mode - EUT front to flat phantom and distance between flat phantom and mobile phone is 1 cm.

Fig.12 Hotspot mode - EUT back to flat phantom and distance between flat phantom and mobile phone is 1 cm.