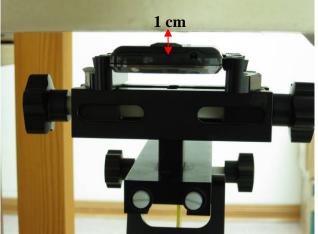

Fig.11 Hotspot mode - EUT front to flat phantom and distance between flat phantom and mobile phone is 1 cm.

Fig.12 Hotspot mode - EUT back to flat phantom and distance between flat phantom and mobile phone is 1 cm.