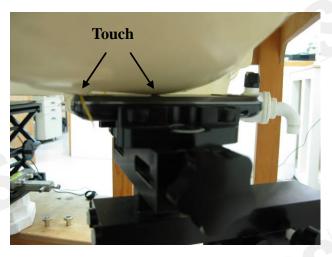

GS Taiwan Ltd.

Fig.3 Right Head Section / Cheek-Touch Position\_ Slider off

Fig.4 Right Head Section / Ear-Tilt Position(15°)\_ Slider off

Unless otherwise stated the results shown in this test report refer only to the sample(s) tested and such sample(s) are retained for 90 days only. 除非另有說明,此報告結果僅對測試之樣品負責,同時此樣品僅保留90天。本報告未經本公司書面許可,不可部份複製。