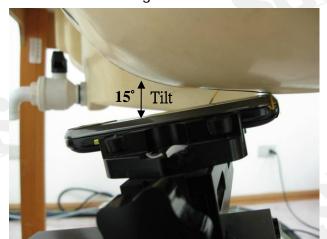

GS Taiwan Ltd.

Fig.3 Right Head Section / Cheek-Touch Position\_ Slider off

Fig.4 Right Head Section / Ear-Tilt Position(15°)\_ Slider off

Unless otherwise stated the results shown in this test report refer only to the sample(s) tested and such sample(s) are retained for 90 days only. 除非另有說明,此報告結果僅對測試之樣品負責,同時此樣品僅保留90天。本報告未經本公司書面許可,不可部份複製。