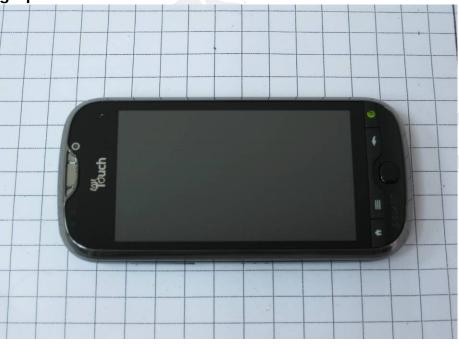

## 10.2 Photographs of the EUT

Fig.17 Front view of device(Slider off)

Fig.18 Front view of device(Slider on)

Unless otherwise stated the results shown in this test report refer only to the sample(s) tested and such sample(s) are retained for 90 days only. 除非另有說明,此報告結果僅對測試之樣品負責,同時此樣品僅保留90天。本報告未經本公司書面許可,不可部份複製。