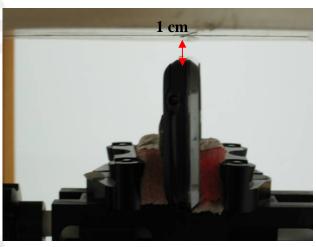

Fig.11 Hotspot mode - EUT front to flat phantom and distance between flat phantom and mobile phone is 1 cm.

Fig.12 Hotspot mode - EUT back to flat phantom and distance between flat phantom and mobile phone is 1 cm.

Report No.: ES/2011/20010

Fig.13 Hotspot mode - EUT Top to flat phantom and distance between flat phantom and mobile phone is 1 cm.

Fig.14 Hotspot mode - EUT Bottom to flat phantom and distance between flat phantom and mobile phone is 1 cm.

GS Taiwan Ltd.

Fig.15 Hotspot mode - EUT Right to flat phantom and distance between flat phantom and mobile phone is 1 cm.

Fig.16 Hotspot mode - EUT Left to flat phantom and distance between flat phantom and mobile phone is 1 cm.