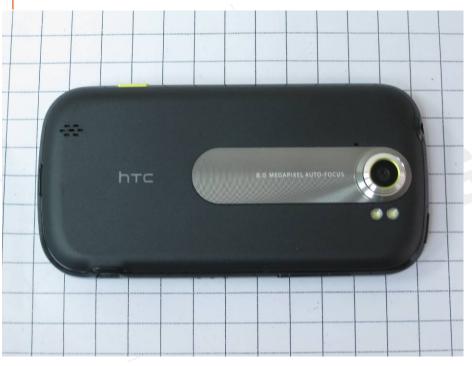

GS Taiwan Ltd.

Fig.19 Back view of device

Fig.20 Front view of device (Slider off)\_Second solution

Unless otherwise stated the results shown in this test report refer only to the sample(s) tested and such sample(s) are retained for 90 days only. 除非另有說明,此報告結果僅對測試之樣品負責,同時此樣品僅保留90天。本報告未經本公司書面許可,不可部份複製。