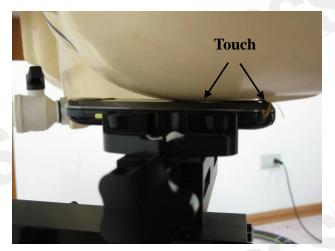

GS Taiwan Ltd.

Fig.3 Right Head Section / Cheek-Touch Position\_ Slider off

Fig.4 Right Head Section / Ear-Tilt Position(15°)\_ Slider off

Unless otherwise stated the results shown in this test report refer only to the sample(s) tested and such sample(s) are retained for 90 days only. 除非另有說明,此報告結果僅對測試之樣品負責,同時此樣品僅保留90天。本報告未經本公司書面許可,不可部份複製。