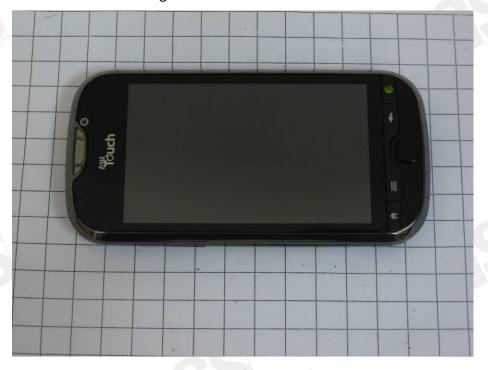

## 10.2 Photographs of the EUT

Fig.17 Front view of device(Slider off)

Fig.18 Front view of device(Slider on)

Unless otherwise stated the results shown in this test report refer only to the sample(s) tested and such sample(s) are retained for 90 days only. 除非另有說明,此報告結果僅對測試之樣品負責,同時此樣品僅保留90天。本報告未經本公司書面許可,不可部份複製。