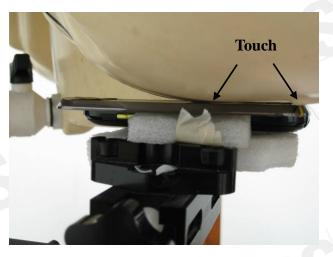

Fig.5 Left Head Section / Cheek-Touch Position\_ Slider off

Fig. 6 Left Head Section / Ear-Tilt Position(15°)\_ Slider off

Unless otherwise stated the results shown in this test report refer only to the sample(s) tested and such sample(s) are retained for 90 days only. 除非另有說明,此報告結果僅對測試之樣品負責,同時此樣品僅保留90天。本報告未經本公司書面許可,不可部份複製。