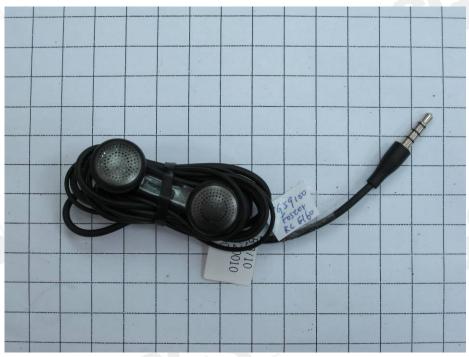

Fig.28 Headset 2 (Supplier name : Foster Model name : RC E160 )

Unless otherwise stated the results shown in this test report refer only to the sample(s) tested and such sample(s) are retained for 90 days only. 除非另有說明,此報告結果僅對測試之樣品負責,同時此樣品僅保留90天。本報告未經本公司書面許可,不可部份複製