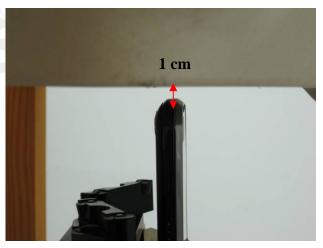

Report No.: ES/2011/20010

Fig.13 Hotspot mode - EUT Top to flat phantom and distance between flat phantom and mobile phone is 1 cm.

Fig.14 Hotspot mode - EUT Bottom to flat phantom and distance between flat phantom and mobile phone is 1 cm.