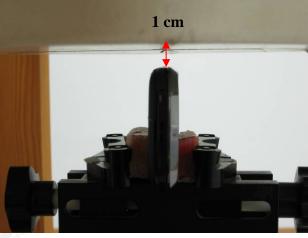

Fig.11 Hotspot mode - EUT front to flat phantom and distance between flat phantom and mobile phone is 1 cm.

Fig.12 Hotspot mode - EUT back to flat phantom and distance between flat phantom and mobile phone is 1 cm.

Report No.: ES/2011/20010

Fig.13 Hotspot mode - EUT Top to flat phantom and distance between flat phantom and mobile phone is 1 cm.

Fig.14 Hotspot mode - EUT Bottom to flat phantom and distance between flat phantom and mobile phone is 1 cm.

GS Taiwan Ltd.

Fig.15 Hotspot mode - EUT Right to flat phantom and distance between flat phantom and mobile phone is 1 cm.

Fig.16 Hotspot mode - EUT Left to flat phantom and distance between flat phantom and mobile phone is 1 cm.