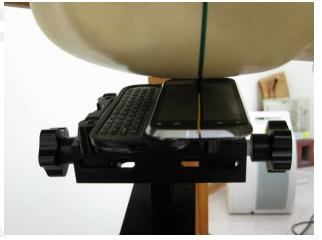

SGS Taiwan Ltd.

Report No.: ES/2011/20010

Fig.7 Right Head Section / Cheek-Touch Position\_ Slider on

Fig.8 Right Head Section / Ear-Tilt Position(15°)\_ Slider on

Unless otherwise stated the results shown in this test report refer only to the sample(s) tested and such sample(s) are retained for 90 days only. 除非另有說明,此報告結果僅對測試之樣品負責,同時此樣品僅保留90天。本報告未經本公司書面許可,不可部份複製。