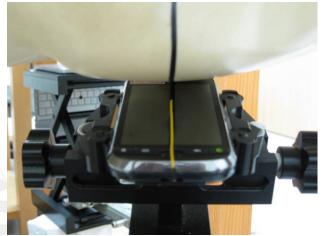

SGS Taiwan Ltd.

Report No.: ES/2011/20010

Fig.7 Right Head Section / Cheek-Touch Position\_ Slider on

Fig.8 Right Head Section / Ear-Tilt Position(15°)\_ Slider on

Unless otherwise stated the results shown in this test report refer only to the sample(s) tested and such sample(s) are retained for 90 days only. 除非另有說明,此報告結果僅對測試之樣品負責,同時此樣品僅保留90天。本報告未經本公司書面許可,不可部份複製。