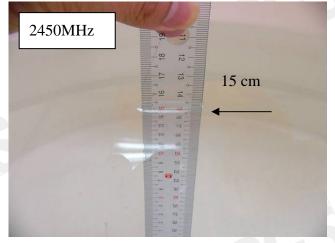

## 10.1 Photographs of Test Setup

Fig.1 Photograph of the SAR measurement System

Fig. 2.1 Photograph of the Tissue Simulant Fluid liquid depth 15cm for Left-head Side

Fig. 2.2 Photograph of the Tissue Simulant Fluid liquid depth 15cm for Right-head Side