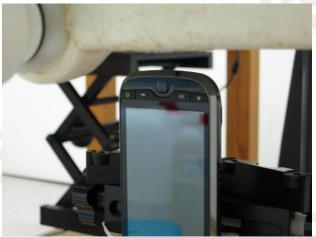

Fig.11 Hotspot mode - EUT front to flat phantom and distance between flat phantom and mobile phone is 1 cm.

Fig.12 Hotspot mode - EUT back to flat phantom and distance between flat phantom and mobile phone is 1 cm.