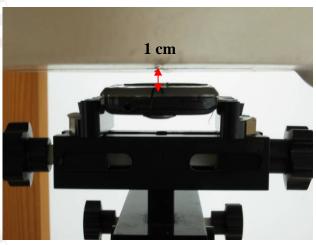

Fig.11 Hotspot mode - EUT front to flat phantom and distance between flat phantom and mobile phone is 1 cm.

Fig.12 Hotspot mode - EUT back to flat phantom and distance between flat phantom and mobile phone is 1 cm.

Report No.: ES/2011/20010

Fig.13 Hotspot mode - EUT Top to flat phantom and distance between flat phantom and mobile phone is 1 cm.

Fig.14 Hotspot mode - EUT Bottom to flat phantom and distance between flat phantom and mobile phone is 1 cm.