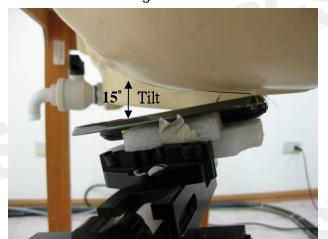

GS Taiwan Ltd.

Fig.3 Right Head Section / Cheek-Touch Position\_ Slider off

Fig.4 Right Head Section / Ear-Tilt Position(15°)\_ Slider off

Unless otherwise stated the results shown in this test report refer only to the sample(s) tested and such sample(s) are retained for 90 days only. 除非另有說明,此報告結果僅對測試之樣品負責,同時此樣品僅保留90天。本報告未經本公司書面許可,不可部份複製。