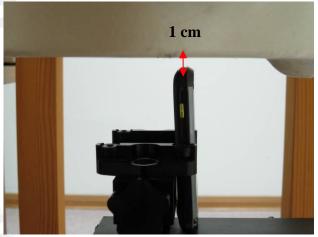

Fig.11 Hotspot mode - EUT front to flat phantom and distance between flat phantom and mobile phone is 1 cm.

Fig.12 Hotspot mode - EUT back to flat phantom and distance between flat phantom and mobile phone is 1 cm.

Report No.: ES/2011/20010

Fig.13 Hotspot mode - EUT Top to flat phantom and distance between flat phantom and mobile phone is 1 cm.

Fig.14 Hotspot mode - EUT Bottom to flat phantom and distance between flat phantom and mobile phone is 1 cm.