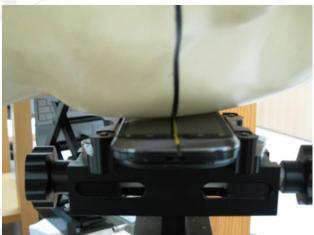

Fig.11 Hotspot mode - EUT front to flat phantom and distance between flat phantom and mobile phone is 1 cm.

Fig.12 Hotspot mode - EUT back to flat phantom and distance between flat phantom and mobile phone is 1 cm.