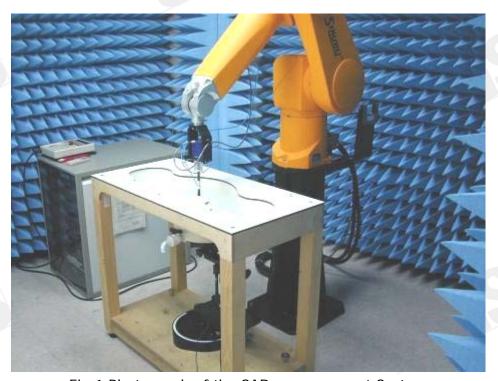

## 10.1 Photographs of Test Setup

Fig.1 Photograph of the SAR measurement System

Fig. 2.1 Photograph of the Tissue Simulant Fluid liquid depth 15cm for Left-head Side

Fig. 2.2 Photograph of the Tissue Simulant Fluid liquid depth 15cm for Right-head Side