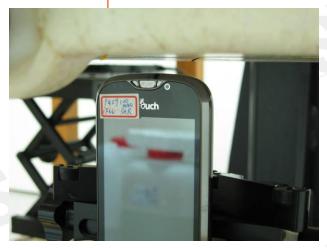

Fig.11 Hotspot mode - EUT front to flat phantom and distance between flat phantom and mobile phone is 1 cm.

Fig.12 Hotspot mode - EUT back to flat phantom and distance between flat phantom and mobile phone is 1 cm.