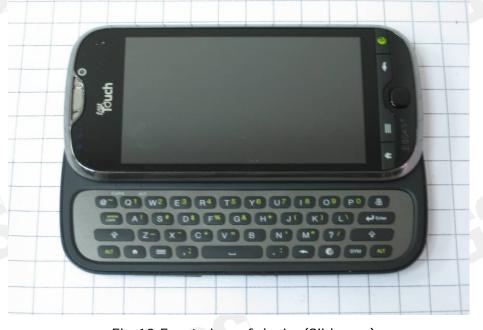

## 10.2 Photographs of the EUT

Fig.17 Front view of device(Slider off)

Fig.18 Front view of device(Slider on)

Unless otherwise stated the results shown in this test report refer only to the sample(s) tested and such sample(s) are retained for 90 days only. 除非另有說明,此報告結果僅對測試之樣品負責,同時此樣品僅保留90天。本報告未經本公司書面許可,不可部份複製。