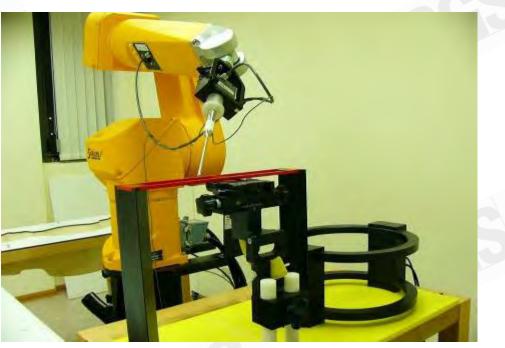

## Fig.1 Photograph of the DASY 4 measurement System

Fig.2 Receiver of mobile contact center of Arch. (Slider off)

Unless otherwise stated the results shown in this test report refer only to the sample(s) tested and such sample(s) are retained for 90 days only. 除非另有說明,此報告結果僅對測試之樣品負責,同時此樣品僅保留90天。本報告未經本公司書面許可,不可部份複製。

Fig.3 Receiver of mobile contact center of Arch. (Slider on)

Unless otherwise stated the results shown in this test report refer only to the sample(s) tested and such sample(s) are retained for 90 days only. 除非另有說明,此報告結果僅對測試之樣品負責,同時此樣品僅保留90天。本報告未經本公司書面許可,不可部份複製。