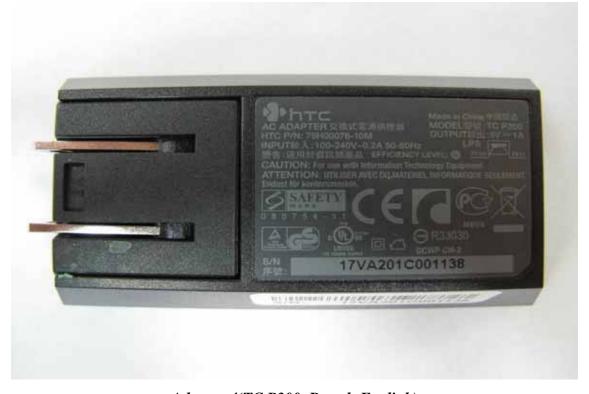

### Adapter-3(TC P300, Brand: Delta)

Adapter-4(TC P300, Brand: Foxlink)

Unless otherwise stated the results shown in this test report refer only to the sample(s) tested and such sample(s) are retained for 90 days only.