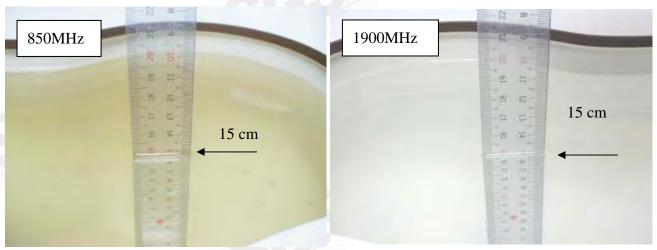

## 10.1 Photographs of Test Setup

Fig.1 Photograph of the SAR measurement System

Fig. 2.1 Photograph of the Tissue Simulant Fluid liquid depth 15cm for Left-head Side

Fig. 2.2 Photograph of the Tissue Simulant Fluid liquid depth 15cm for Right-head Side