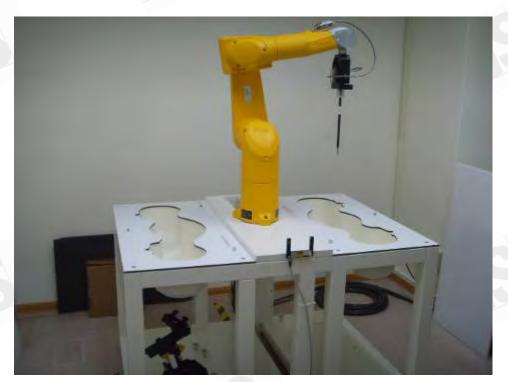

## 10.1 Photographs of Test Setup

Fig.1 Photograph of the SAR measurement System

Fig. 2.1 Photograph of the Tissue Simulant Fluid liquid depth 15cm for Left-head Side

Fig. 2.2 Photograph of the Tissue Simulant Fluid liquid depth 15cm for Right-head Side