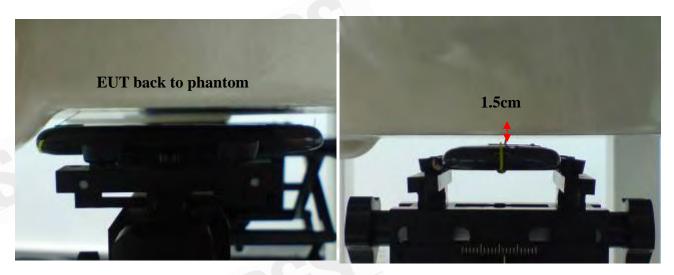

Page: 187 of 194

Fig.8 Body worn- EUT back to flat phantom and distance between flat phantom and mobile phone is 1.5 cm

Fig. 9 Body worn- EUT back to flat phantom and distance between flat phantom and mobile phone is 1.5 cm with headset