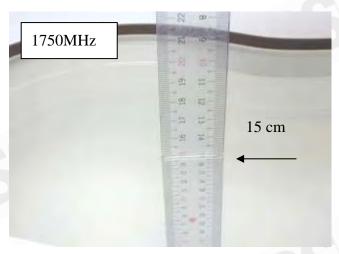

## 10.1 Photographs of Test Setup

Fig.1 Photograph of the SAR measurement System

Fig. 2.1 Photograph of the Tissue Simulant Fluid liquid depth 15cm for Left-head Side

Fig. 2.2 Photograph of the Tissue Simulant Fluid liquid depth 15cm for Right-head Side