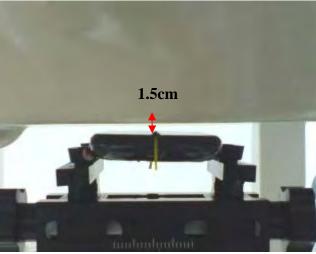

No.134, Wu Kung Road, Wuku Industrial Zone, Taipei County, Taiwan /台北縣五股工業區五工路 134 號 t (886-2) 2299-3279 www.tw.sgs.com

Page: 186 of 194

Fig.6 Left Head Section / Ear-Tilt Position(15°)

Fig.7 Body worn- EUT front to flat phantom and distance between flat phantom and mobile phone is 1.5 cm