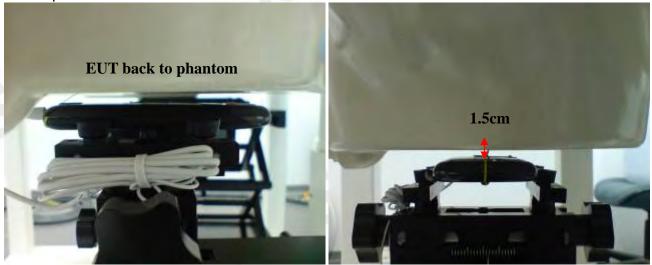

Page: 187 of 194

Fig.8 Body worn- EUT back to flat phantom and distance between flat phantom and mobile phone is 1.5 cm

Fig. 9 Body worn- EUT back to flat phantom and distance between flat phantom and mobile phone is 1.5 cm with headset