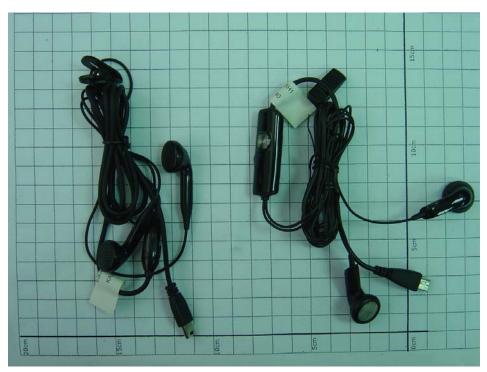

Fig.19 Right side view of device

Fig.20 Left side view of device

Report No.: ES/2008/20001 Page: 11 of 14

Fig.21 Mobile with AC Charger

Fig.22 Accessories (Headset 1 and Headset 2)

Report No.: ES/2008/20001 Page: 12 of 14