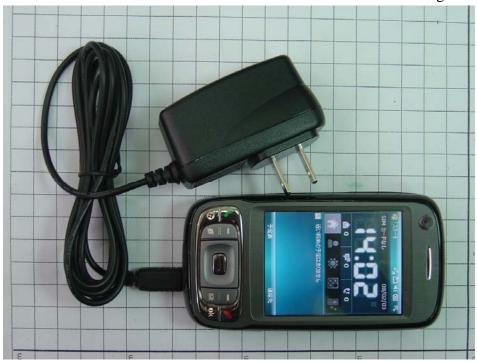

Fig.19 Right side view of device

Fig.20 Left side view of device

Report No.: ES/2008/20001 Page: 11 of 14

Fig.21 Mobile with AC Charger

Fig.22 Accessories (Headset 1 and Headset 2)

Report No.: ES/2008/20001 Page: 12 of 14