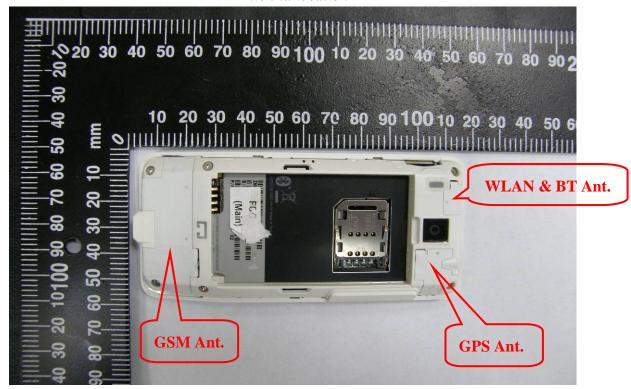

#### Antenna location

The min. distance is 8.7cm from GSM/WCDMA Antenna to WLAN/BT Antenna,

The worst 1g SAR value is 1.57 (GSM/WCDMA stand alone)

The worst 1g SAR value is 0.077 (WLAN stand alone)

The Antenna pair with SAR to antenna separation ratio = (1.57+0.077)/8.7 = 0.189 < 0.3