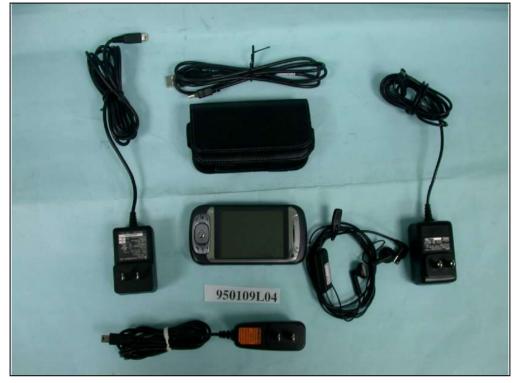

## **CONSTRUCTION PHOTOS OF EUT**

## With Video telephone, without CCD camera

















## Without Video telephone, with CCD camera















| AC ADA<br>HTC P/N:<br>MODEL :<br>INPUT : | LTA ELECTH<br>PTER<br>79H00041-01<br>ADP-5FH B<br>100-240V~0.2A<br>5V 1A LPS | RONICS, IN<br>50-60Hz          | VC.      |  |
|------------------------------------------|------------------------------------------------------------------------------|--------------------------------|----------|--|
| ATTENTI<br>UTILISER<br>MATERIEL          | th Information 4<br>Equipment.<br>ON :<br>AVEC DU                            | C.C.: B                        | A STATES |  |
| SEULEMEN<br>Endast för<br>S/N:           | IT.<br>kontorsmaskin.<br>3UW04500                                            | REV.: 03<br>72167<br>DCWP CM-2 |          |  |

Page 6