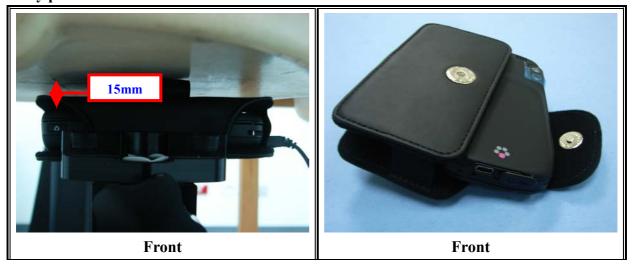

## APPENDIX III PHOTOGRAPHS OF TEST SETUP

• The SAR test for Body position was tested only for Front panel mode (Front panel closed body).

Date of Issue: February 26, 2007

Front panel mode

Bottom face mode head-sets can't use