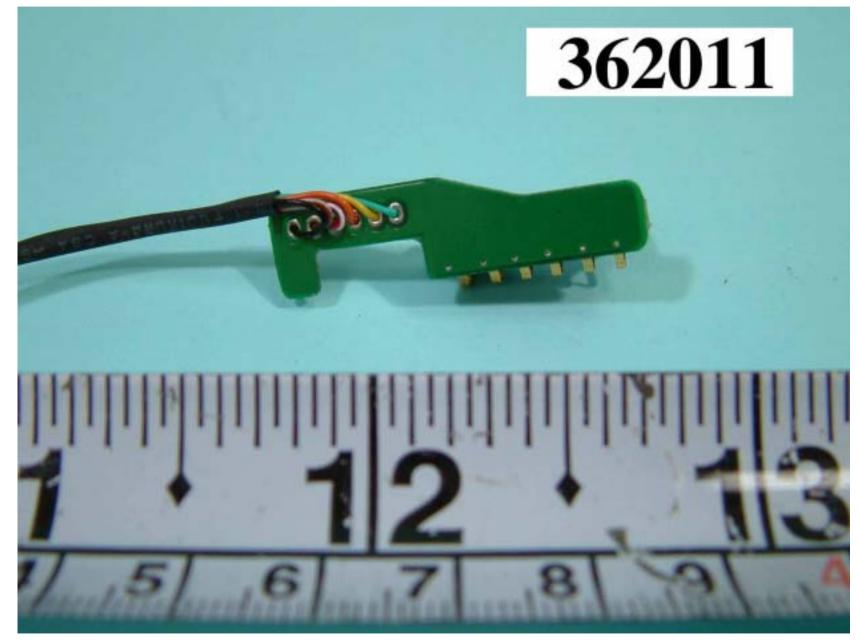

# FRONT SIDE OF CONNECTOR CABLE OF CRADLE

### REAR SIDE OF CONNECTOR CABLE OF CRADLE