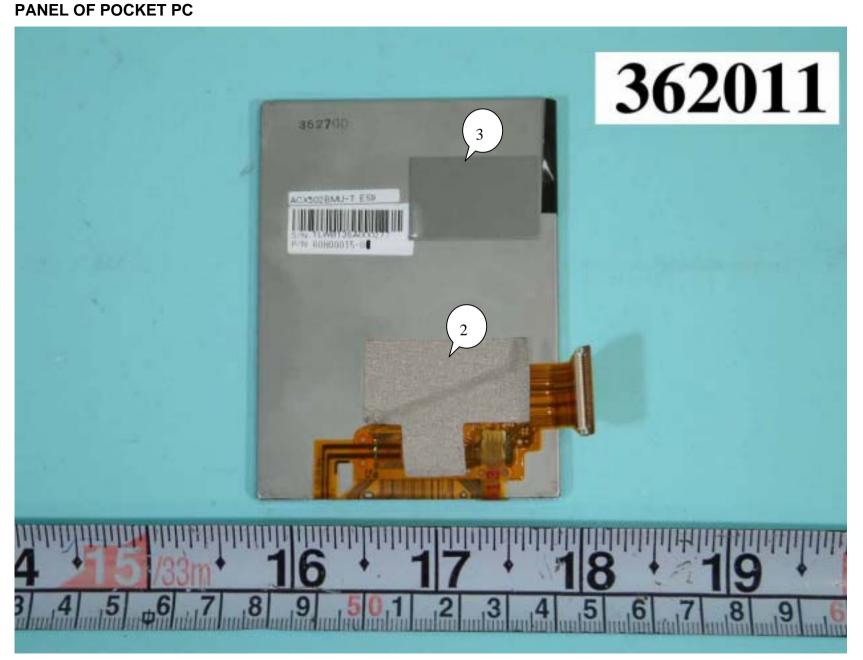

#### **BATTERY OF POCKET PC**









# FRONT SIDE OF CONTROL BUTTON OF POCKET PC



### REAR SIDE OF CONTROL BUTTON OF POCKET PC



#### **REAR SIDE OF MAIN BOARD OF POCKET PC**



# FRONT SIDE OF MAIN BOARD OF POCKET PC



### FRONT SIDE OF MAIN BOARD OF POCKET PC







### FCC ID: NM8HB25I

#### PANEL OF POCKET PC



### MECHANICAL CONSTRUCTION OF CRADLE



# MECHANICAL CONSTRUCTION OF CRADLE



# FRONT SIDE OF CONNECTOR CABLE OF CRADLE



### REAR SIDE OF CONNECTOR CABLE OF CRADLE



### MECHANICAL CONSTRUCTION OF CRADLE





### MECHANICAL CONSTRUCTION OF CRADLE



### FRONT SIDE OF MAIN BOARD OF CRADLE



#### REAR SIDE OF MAIN BOARD OF CRADLE



# FRONT SIDE OF CONNECTOR BOARD OF CRADLE



# REAR SIDE OF CONNECTOR BOARD OF CRADLE