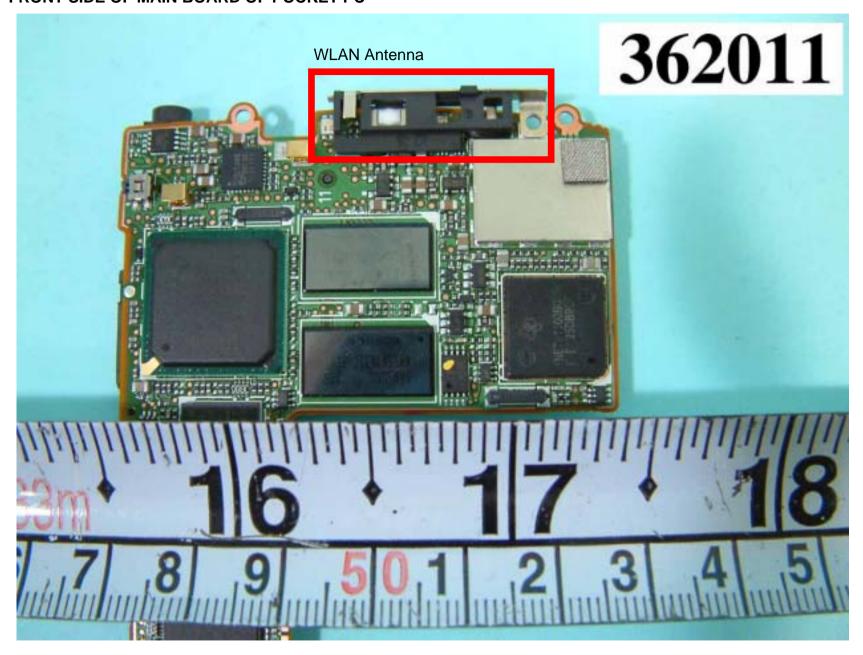

# FRONT SIDE OF MAIN BOARD OF POCKET PC

### FRONT SIDE OF MAIN BOARD OF POCKET PC