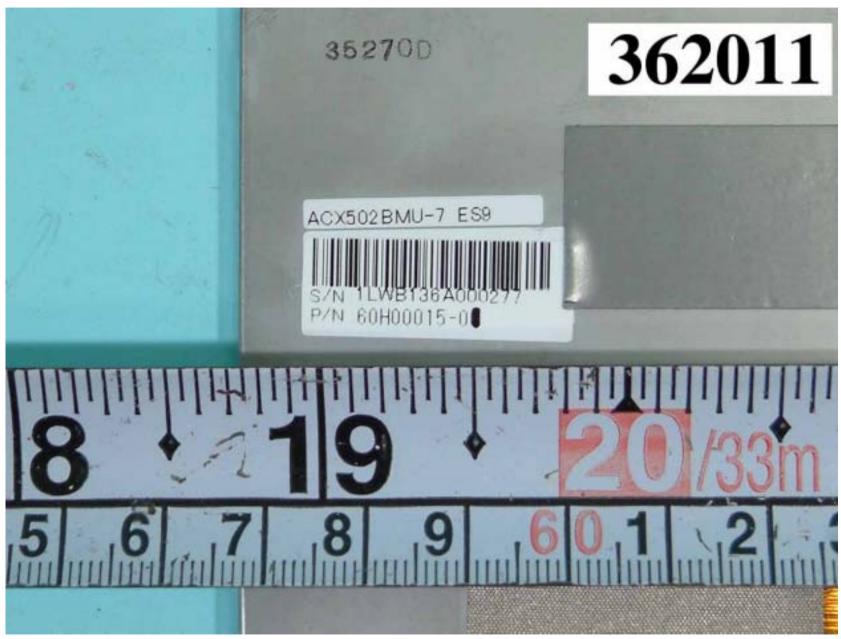

#### **BATTERY OF POCKET PC**









# FRONT SIDE OF CONTROL BUTTON OF POCKET PC



### REAR SIDE OF CONTROL BUTTON OF POCKET PC



#### **REAR SIDE OF MAIN BOARD OF POCKET PC**



# FRONT SIDE OF MAIN BOARD OF POCKET PC



### FRONT SIDE OF MAIN BOARD OF POCKET PC







### FCC ID: NM8HB25I

#### PANEL OF POCKET PC



### MECHANICAL CONSTRUCTION OF CRADLE



# MECHANICAL CONSTRUCTION OF CRADLE



# FRONT SIDE OF CONNECTOR CABLE OF CRADLE



### REAR SIDE OF CONNECTOR CABLE OF CRADLE



### MECHANICAL CONSTRUCTION OF CRADLE





### MECHANICAL CONSTRUCTION OF CRADLE



### FRONT SIDE OF MAIN BOARD OF CRADLE



#### REAR SIDE OF MAIN BOARD OF CRADLE



# FRONT SIDE OF CONNECTOR BOARD OF CRADLE



# REAR SIDE OF CONNECTOR BOARD OF CRADLE