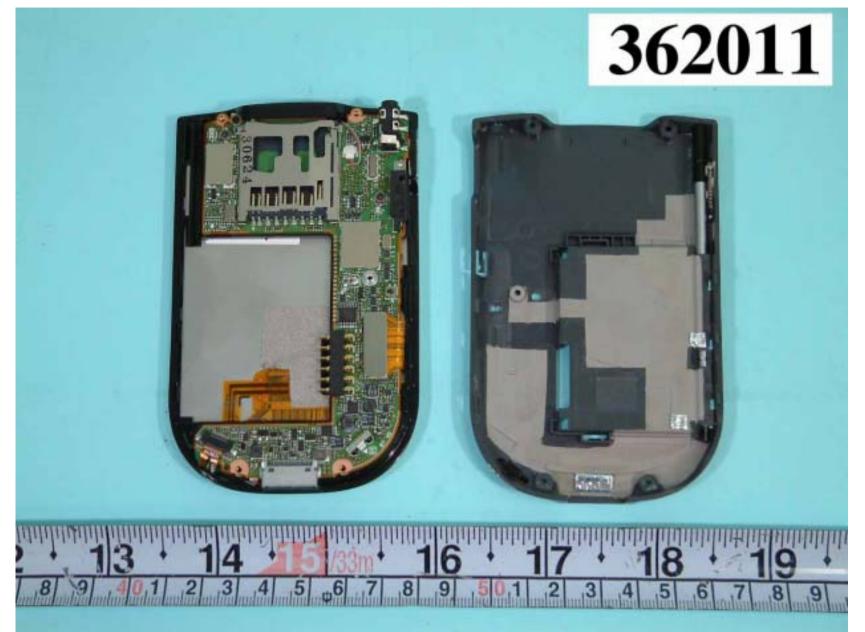

#### **REAR SIDE OF MAIN BOARD OF POCKET PC**

# FRONT SIDE OF MAIN BOARD OF POCKET PC