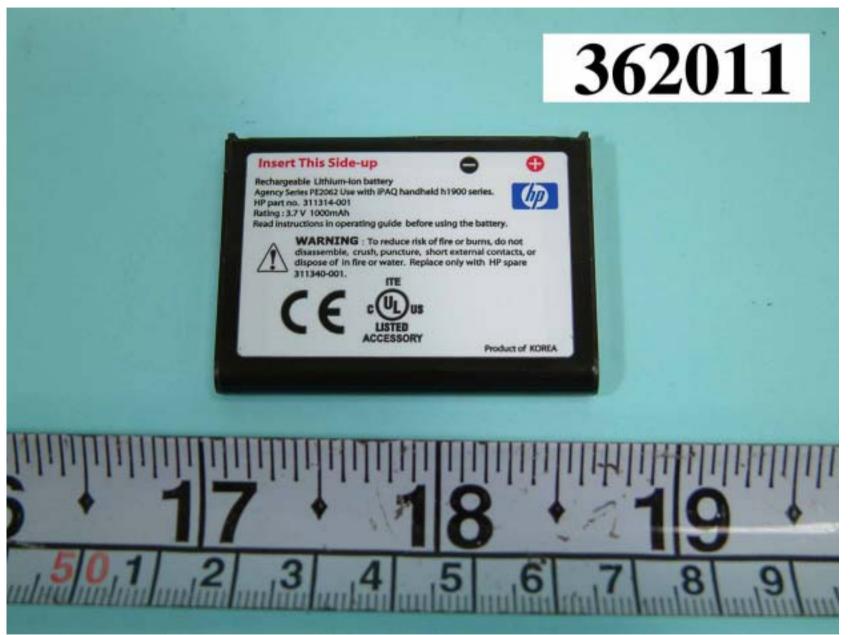

#### **BATTERY OF POCKET PC**









# FRONT SIDE OF CONTROL BUTTON OF POCKET PC



### REAR SIDE OF CONTROL BUTTON OF POCKET PC



#### **REAR SIDE OF MAIN BOARD OF POCKET PC**



# FRONT SIDE OF MAIN BOARD OF POCKET PC



### FRONT SIDE OF MAIN BOARD OF POCKET PC







### FCC ID: NM8HB25I

#### PANEL OF POCKET PC



### MECHANICAL CONSTRUCTION OF CRADLE



# MECHANICAL CONSTRUCTION OF CRADLE



# FRONT SIDE OF CONNECTOR CABLE OF CRADLE



### REAR SIDE OF CONNECTOR CABLE OF CRADLE



### MECHANICAL CONSTRUCTION OF CRADLE





### MECHANICAL CONSTRUCTION OF CRADLE



### FRONT SIDE OF MAIN BOARD OF CRADLE



#### REAR SIDE OF MAIN BOARD OF CRADLE



# FRONT SIDE OF CONNECTOR BOARD OF CRADLE



# REAR SIDE OF CONNECTOR BOARD OF CRADLE