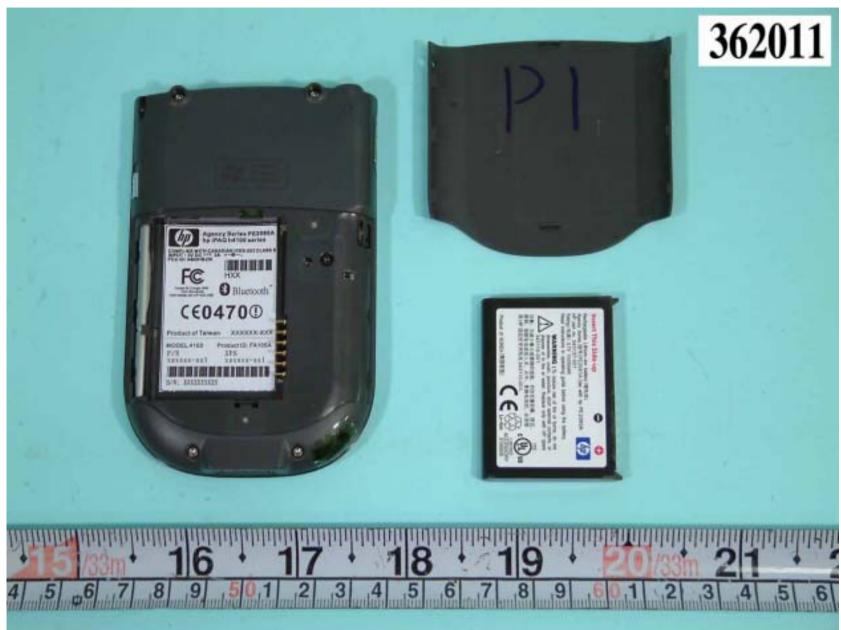

#### **BATTERY OF POCKET PC**









# FRONT SIDE OF CONTROL BUTTON OF POCKET PC



### REAR SIDE OF CONTROL BUTTON OF POCKET PC



#### **REAR SIDE OF MAIN BOARD OF POCKET PC**



# FRONT SIDE OF MAIN BOARD OF POCKET PC



### FRONT SIDE OF MAIN BOARD OF POCKET PC







### FCC ID: NM8HB25I

#### PANEL OF POCKET PC



### MECHANICAL CONSTRUCTION OF CRADLE



# MECHANICAL CONSTRUCTION OF CRADLE



# FRONT SIDE OF CONNECTOR CABLE OF CRADLE



### REAR SIDE OF CONNECTOR CABLE OF CRADLE



### MECHANICAL CONSTRUCTION OF CRADLE





### MECHANICAL CONSTRUCTION OF CRADLE



### FRONT SIDE OF MAIN BOARD OF CRADLE



#### REAR SIDE OF MAIN BOARD OF CRADLE



# FRONT SIDE OF CONNECTOR BOARD OF CRADLE



# REAR SIDE OF CONNECTOR BOARD OF CRADLE