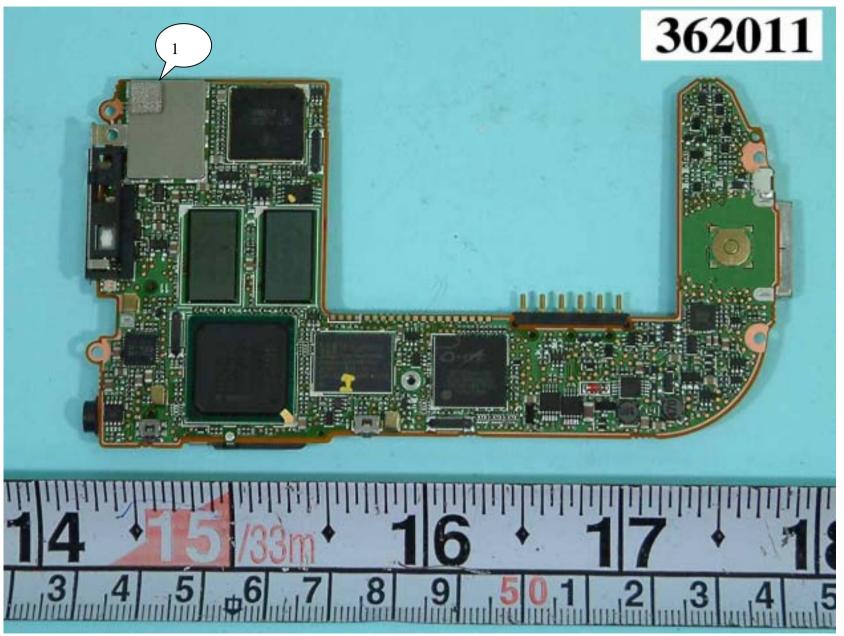

# FRONT SIDE OF MAIN BOARD OF POCKET PC

### FRONT SIDE OF MAIN BOARD OF POCKET PC