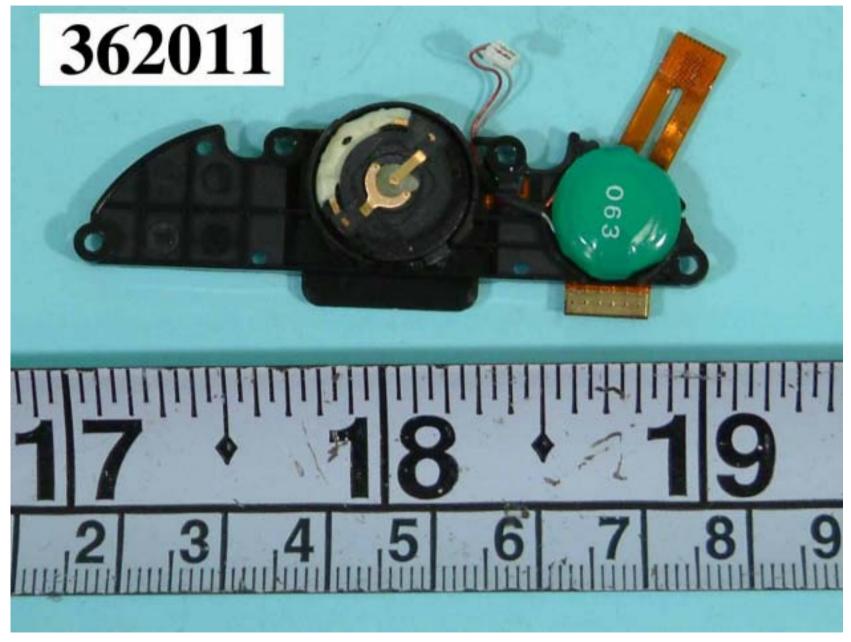

#### **BATTERY OF POCKET PC**









# FRONT SIDE OF CONTROL BUTTON OF POCKET PC



### REAR SIDE OF CONTROL BUTTON OF POCKET PC



#### **REAR SIDE OF MAIN BOARD OF POCKET PC**



# FRONT SIDE OF MAIN BOARD OF POCKET PC



### FRONT SIDE OF MAIN BOARD OF POCKET PC







### FCC ID: NM8HB25I

#### PANEL OF POCKET PC



### MECHANICAL CONSTRUCTION OF CRADLE



# MECHANICAL CONSTRUCTION OF CRADLE



# FRONT SIDE OF CONNECTOR CABLE OF CRADLE



### REAR SIDE OF CONNECTOR CABLE OF CRADLE



### MECHANICAL CONSTRUCTION OF CRADLE





### MECHANICAL CONSTRUCTION OF CRADLE



### FRONT SIDE OF MAIN BOARD OF CRADLE



#### REAR SIDE OF MAIN BOARD OF CRADLE



# FRONT SIDE OF CONNECTOR BOARD OF CRADLE



# REAR SIDE OF CONNECTOR BOARD OF CRADLE