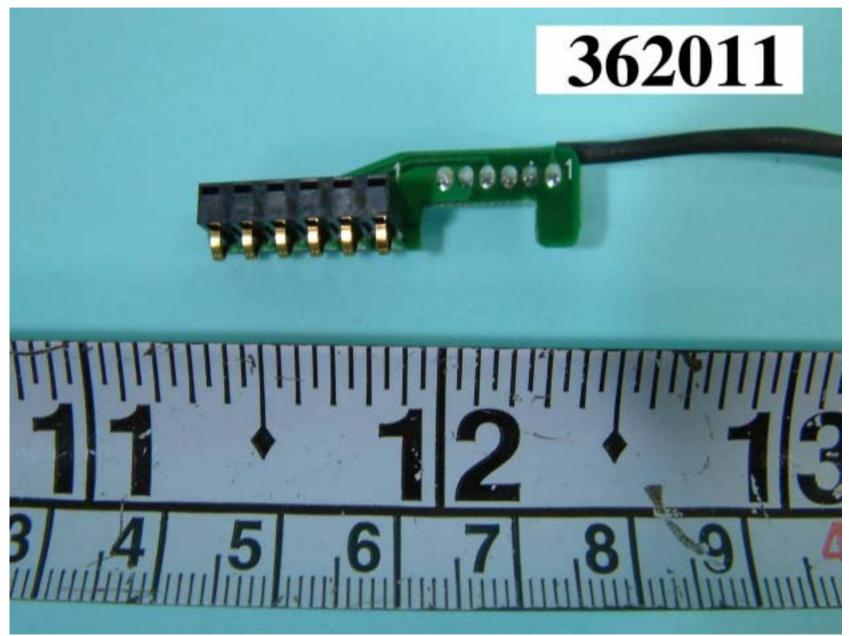

# FRONT SIDE OF CONNECTOR CABLE OF CRADLE

### REAR SIDE OF CONNECTOR CABLE OF CRADLE