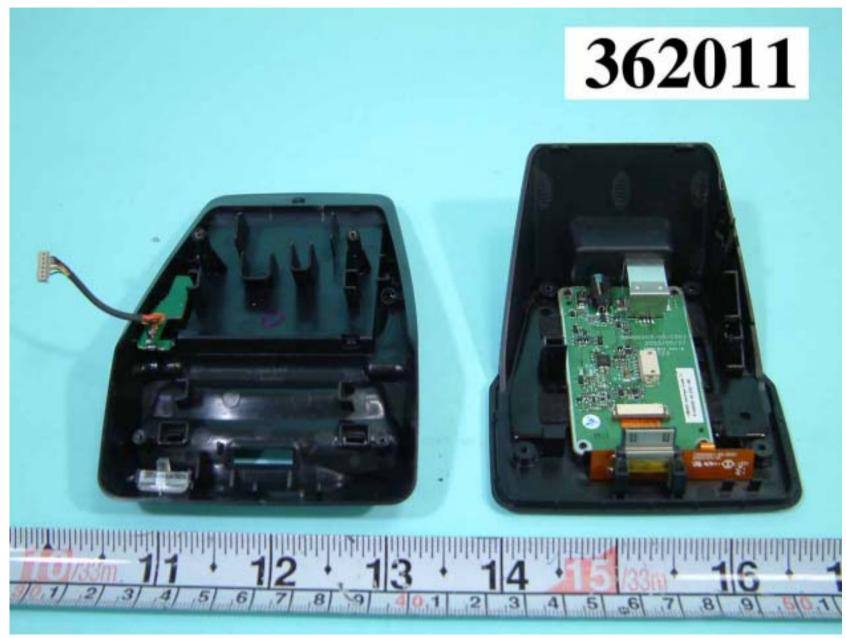

#### **BATTERY OF POCKET PC**









# FRONT SIDE OF CONTROL BUTTON OF POCKET PC



### REAR SIDE OF CONTROL BUTTON OF POCKET PC



#### **REAR SIDE OF MAIN BOARD OF POCKET PC**



# FRONT SIDE OF MAIN BOARD OF POCKET PC



### FRONT SIDE OF MAIN BOARD OF POCKET PC







### FCC ID: NM8HB25I

#### PANEL OF POCKET PC



### MECHANICAL CONSTRUCTION OF CRADLE



# MECHANICAL CONSTRUCTION OF CRADLE



# FRONT SIDE OF CONNECTOR CABLE OF CRADLE



### REAR SIDE OF CONNECTOR CABLE OF CRADLE



### MECHANICAL CONSTRUCTION OF CRADLE





### MECHANICAL CONSTRUCTION OF CRADLE



### FRONT SIDE OF MAIN BOARD OF CRADLE



#### REAR SIDE OF MAIN BOARD OF CRADLE



# FRONT SIDE OF CONNECTOR BOARD OF CRADLE



# REAR SIDE OF CONNECTOR BOARD OF CRADLE