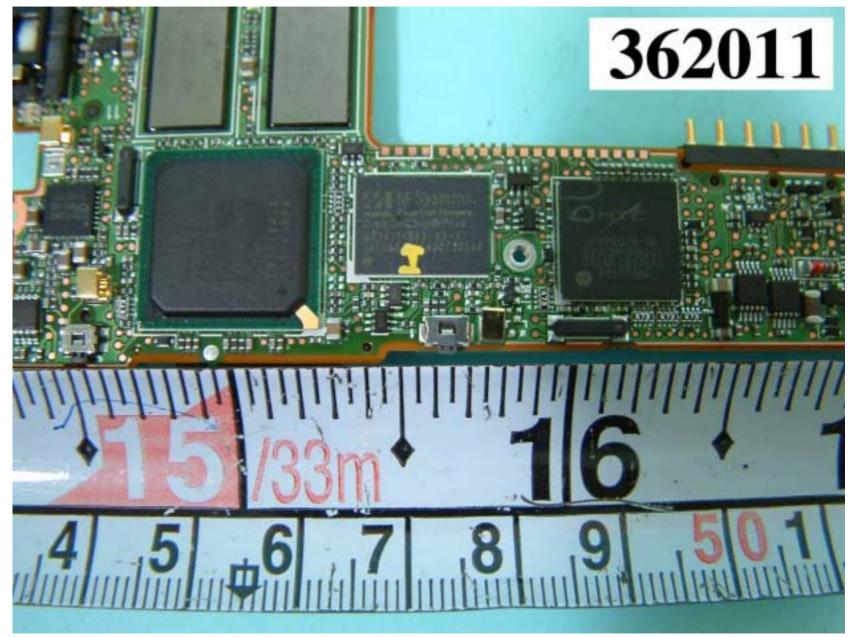

# FRONT SIDE OF MAIN BOARD OF POCKET PC

### FRONT SIDE OF MAIN BOARD OF POCKET PC