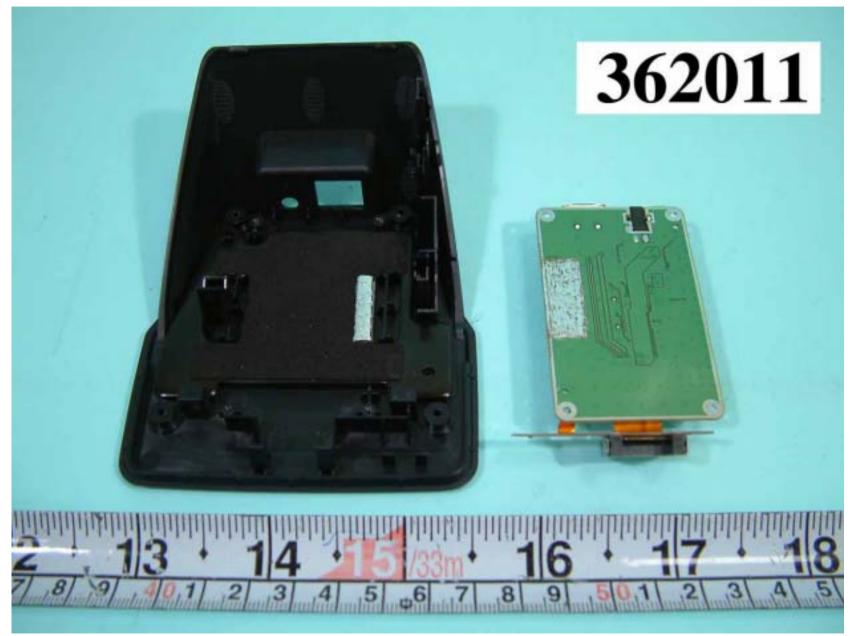

#### **BATTERY OF POCKET PC**









# FRONT SIDE OF CONTROL BUTTON OF POCKET PC



### REAR SIDE OF CONTROL BUTTON OF POCKET PC



#### **REAR SIDE OF MAIN BOARD OF POCKET PC**



# FRONT SIDE OF MAIN BOARD OF POCKET PC



### FRONT SIDE OF MAIN BOARD OF POCKET PC







### FCC ID: NM8HB25I

#### PANEL OF POCKET PC



### MECHANICAL CONSTRUCTION OF CRADLE



# MECHANICAL CONSTRUCTION OF CRADLE



# FRONT SIDE OF CONNECTOR CABLE OF CRADLE



### REAR SIDE OF CONNECTOR CABLE OF CRADLE



### MECHANICAL CONSTRUCTION OF CRADLE





### MECHANICAL CONSTRUCTION OF CRADLE



### FRONT SIDE OF MAIN BOARD OF CRADLE



#### REAR SIDE OF MAIN BOARD OF CRADLE



# FRONT SIDE OF CONNECTOR BOARD OF CRADLE



# REAR SIDE OF CONNECTOR BOARD OF CRADLE