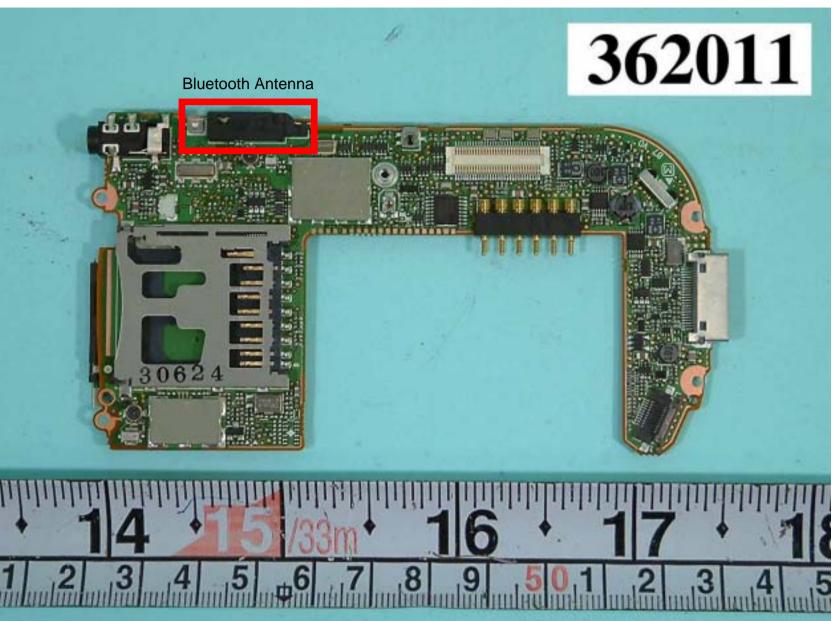

# FRONT SIDE OF MAIN BOARD OF POCKET PC

### FRONT SIDE OF MAIN BOARD OF POCKET PC