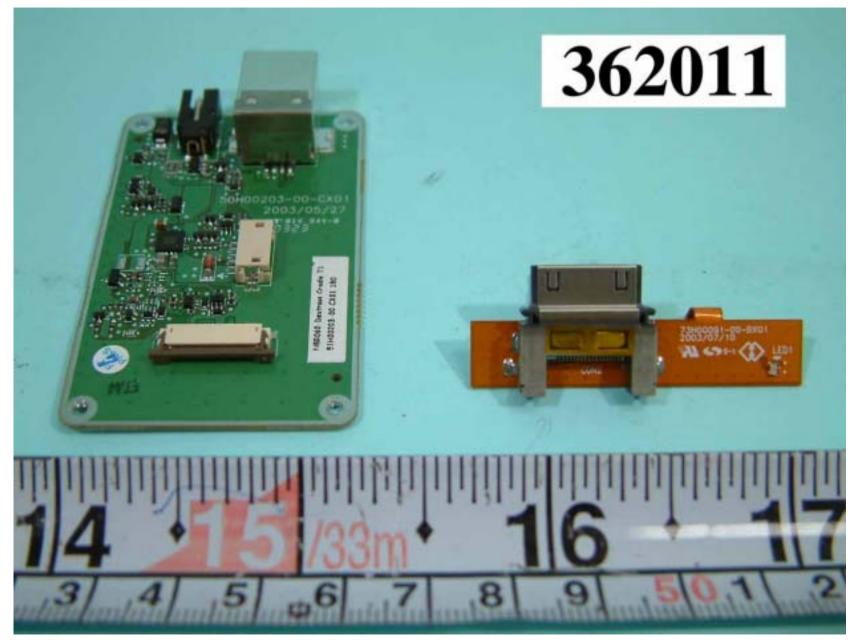

# FRONT SIDE OF CONNECTOR BOARD OF CRADLE

# REAR SIDE OF CONNECTOR BOARD OF CRADLE