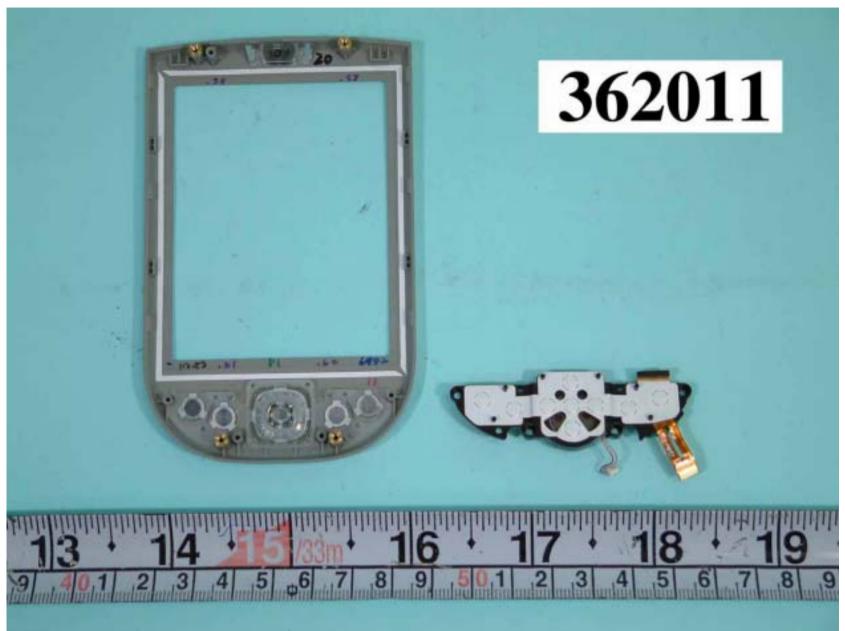

#### **BATTERY OF POCKET PC**









# FRONT SIDE OF CONTROL BUTTON OF POCKET PC



### REAR SIDE OF CONTROL BUTTON OF POCKET PC



#### **REAR SIDE OF MAIN BOARD OF POCKET PC**



# FRONT SIDE OF MAIN BOARD OF POCKET PC



### FRONT SIDE OF MAIN BOARD OF POCKET PC







### FCC ID: NM8HB25I

#### PANEL OF POCKET PC



### MECHANICAL CONSTRUCTION OF CRADLE



# MECHANICAL CONSTRUCTION OF CRADLE



# FRONT SIDE OF CONNECTOR CABLE OF CRADLE



### REAR SIDE OF CONNECTOR CABLE OF CRADLE



### MECHANICAL CONSTRUCTION OF CRADLE





### MECHANICAL CONSTRUCTION OF CRADLE



### FRONT SIDE OF MAIN BOARD OF CRADLE



#### REAR SIDE OF MAIN BOARD OF CRADLE



# FRONT SIDE OF CONNECTOR BOARD OF CRADLE



# REAR SIDE OF CONNECTOR BOARD OF CRADLE