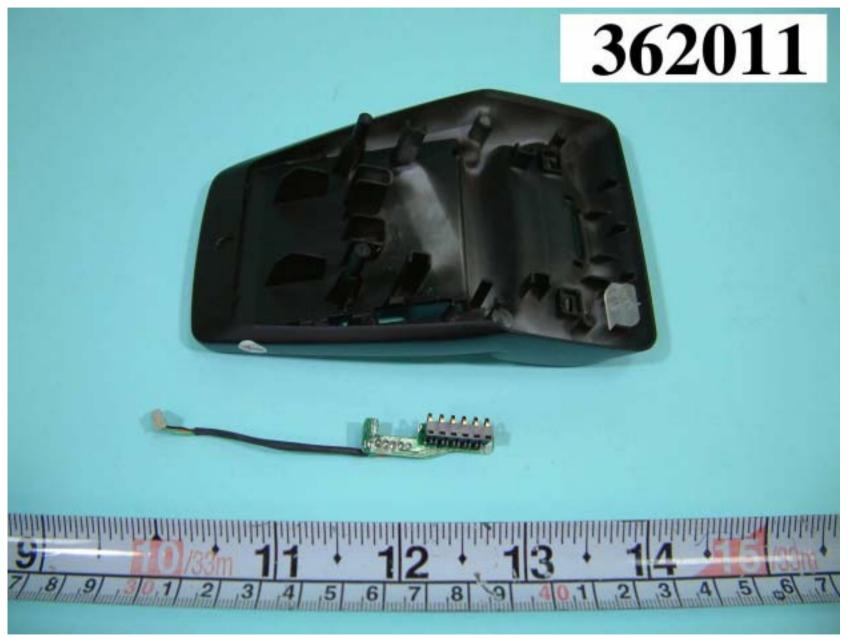

#### **BATTERY OF POCKET PC**









# FRONT SIDE OF CONTROL BUTTON OF POCKET PC



### REAR SIDE OF CONTROL BUTTON OF POCKET PC



#### **REAR SIDE OF MAIN BOARD OF POCKET PC**



# FRONT SIDE OF MAIN BOARD OF POCKET PC



### FRONT SIDE OF MAIN BOARD OF POCKET PC







### FCC ID: NM8HB25I

#### PANEL OF POCKET PC



### MECHANICAL CONSTRUCTION OF CRADLE



# MECHANICAL CONSTRUCTION OF CRADLE



# FRONT SIDE OF CONNECTOR CABLE OF CRADLE



### REAR SIDE OF CONNECTOR CABLE OF CRADLE



### MECHANICAL CONSTRUCTION OF CRADLE





### MECHANICAL CONSTRUCTION OF CRADLE



### FRONT SIDE OF MAIN BOARD OF CRADLE



#### REAR SIDE OF MAIN BOARD OF CRADLE



# FRONT SIDE OF CONNECTOR BOARD OF CRADLE



# REAR SIDE OF CONNECTOR BOARD OF CRADLE