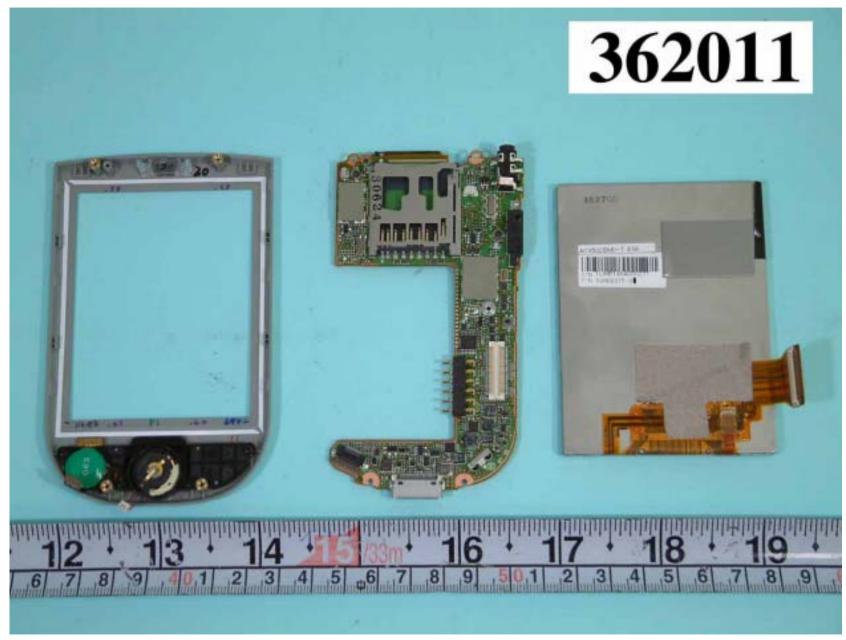

# FRONT SIDE OF CONTROL BUTTON OF POCKET PC

### REAR SIDE OF CONTROL BUTTON OF POCKET PC

### FRONT SIDE OF MAIN BOARD OF POCKET PC