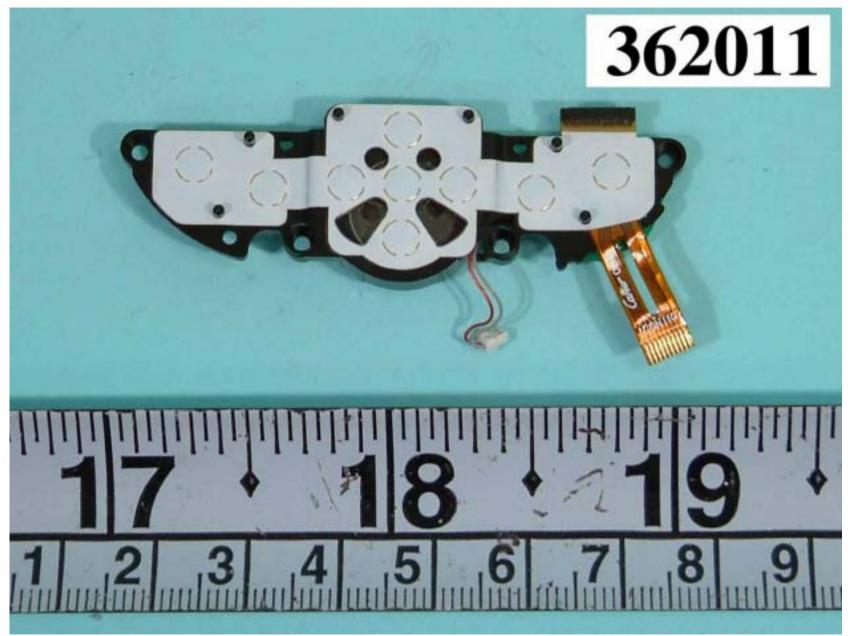

#### **BATTERY OF POCKET PC**









# FRONT SIDE OF CONTROL BUTTON OF POCKET PC



### REAR SIDE OF CONTROL BUTTON OF POCKET PC



#### **REAR SIDE OF MAIN BOARD OF POCKET PC**



# FRONT SIDE OF MAIN BOARD OF POCKET PC



### FRONT SIDE OF MAIN BOARD OF POCKET PC







### FCC ID: NM8HB25I

#### PANEL OF POCKET PC



### MECHANICAL CONSTRUCTION OF CRADLE



# MECHANICAL CONSTRUCTION OF CRADLE



# FRONT SIDE OF CONNECTOR CABLE OF CRADLE



### REAR SIDE OF CONNECTOR CABLE OF CRADLE



### MECHANICAL CONSTRUCTION OF CRADLE





### MECHANICAL CONSTRUCTION OF CRADLE



### FRONT SIDE OF MAIN BOARD OF CRADLE



#### REAR SIDE OF MAIN BOARD OF CRADLE



# FRONT SIDE OF CONNECTOR BOARD OF CRADLE



# REAR SIDE OF CONNECTOR BOARD OF CRADLE