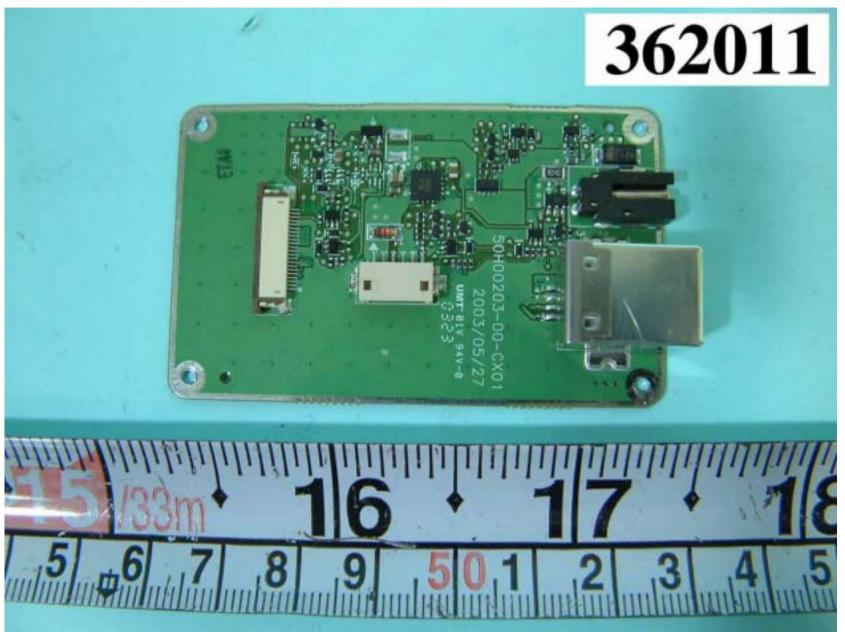

#### **BATTERY OF POCKET PC**









# FRONT SIDE OF CONTROL BUTTON OF POCKET PC



### REAR SIDE OF CONTROL BUTTON OF POCKET PC



#### **REAR SIDE OF MAIN BOARD OF POCKET PC**



# FRONT SIDE OF MAIN BOARD OF POCKET PC



### FRONT SIDE OF MAIN BOARD OF POCKET PC







### FCC ID: NM8HB25I

#### PANEL OF POCKET PC



### MECHANICAL CONSTRUCTION OF CRADLE



# MECHANICAL CONSTRUCTION OF CRADLE



# FRONT SIDE OF CONNECTOR CABLE OF CRADLE



### REAR SIDE OF CONNECTOR CABLE OF CRADLE



### MECHANICAL CONSTRUCTION OF CRADLE





### MECHANICAL CONSTRUCTION OF CRADLE



### FRONT SIDE OF MAIN BOARD OF CRADLE



#### REAR SIDE OF MAIN BOARD OF CRADLE



# FRONT SIDE OF CONNECTOR BOARD OF CRADLE



# REAR SIDE OF CONNECTOR BOARD OF CRADLE