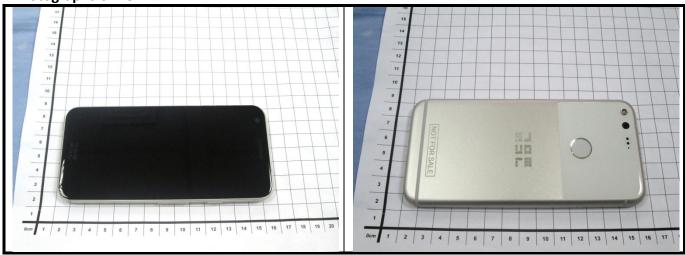

# Appendix D. Photographs of EUT and Setup

Report Format Version 5.0.0 Issued Date : Aug. 04, 2016

Report No.: SA160526C24



## <Photographs of EUT>



### <Antenna Location>



## The separation distance for antenna to edge:

| Antenna         | To Top Side<br>(mm) | To Bottom Side (mm) | To Left Side<br>(mm) | To Right Side<br>(mm) |
|-----------------|---------------------|---------------------|----------------------|-----------------------|
| WWAN Ant-0      | 133                 | 0                   | 0                    | 0                     |
| WWAN Ant-1      | 0                   | 127                 | 0                    | 19                    |
| WLAN / BT Ant-0 | 0                   | 127                 | 50                   | 0                     |
| WLAN Ant-1      | 136.5               | 1                   | 6.5                  | 47                    |

#### Note:

1. The WWAN diversity antenna can transmit t