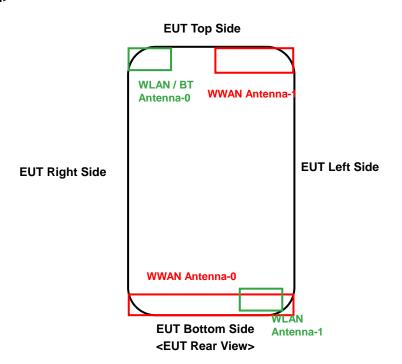

### <Antenna Location>

## The separation distance for antenna to edge:

| Antenna         | To Top Side<br>(mm) | To Bottom Side (mm) | To Left Side<br>(mm) | To Right Side<br>(mm) |
|-----------------|---------------------|---------------------|----------------------|-----------------------|
| WWAN Ant-0      | 133                 | 0                   | 0                    | 0                     |
| WWAN Ant-1      | 0                   | 127                 | 0                    | 19                    |
| WLAN / BT Ant-0 | 0                   | 127                 | 50                   | 0                     |
| WLAN Ant-1      | 136.5               | 1                   | 6.5                  | 47                    |

#### Note:

1. The WWAN diversity antenna can transmit through either antenna-0 or antenna-1 at a time.

Report Format Version 5.0.0 Report No. : SA160526C24