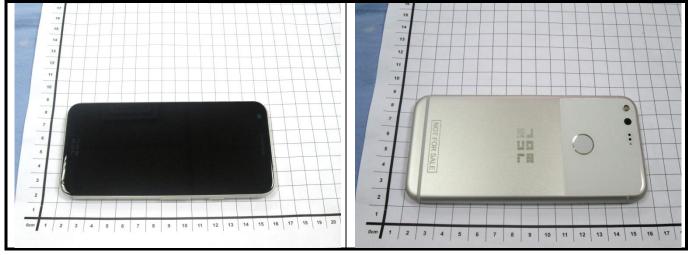

# Appendix D. Photographs of EUT and Setup

### FCC SAR Test Report

#### <Photographs of EUT>



### <Antenna Location>



The separation distance for antenna to edge:

| Antenna         | To Top Side<br>(mm) | To Bottom Side<br>(mm) | To Left Side<br>(mm) | To Right Side<br>(mm) |
|-----------------|---------------------|------------------------|----------------------|-----------------------|
| WWAN Ant-0      | 133                 | 0                      | 0                    | 0                     |
| WWAN Ant-1      | 0                   | 127                    | 0                    | 19                    |
| WLAN / BT Ant-0 | 0                   | 127                    | 50                   | 0                     |
| WLAN Ant-1      | 136.5               | 1                      | 6.5                  | 47                    |

#### Note :

1. The WWAN diversity antenn