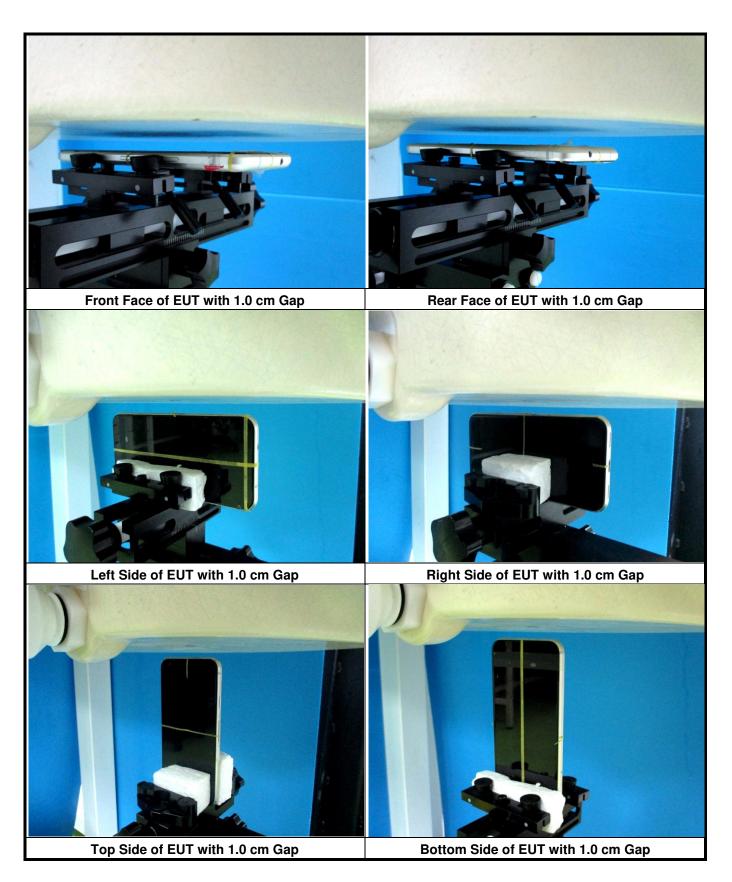

Side<br>(mm) | To Left Side<br>(mm) | To Right Side<br>(mm) |
|-----------------|---------------------|------------------------|----------------------|-----------------------|
| WWAN Ant-0      | 133                 | 0                      | 0                    | 0                     |
| WWAN Ant-1      | 0                   | 127                    | 0                    | 19                    |
| WLAN / BT Ant-0 | 0                   | 127                    | 50                   | 0                     |
| WLAN Ant-1      | 136.5               | 1                      | 6.5                  | 47                    |

#### Note :

1. The WWAN diversity antenna can transmit through either antenna-0 or antenna-1 at a time.

## FCC SAR Test Report



## <Photographs of SAR Setup>