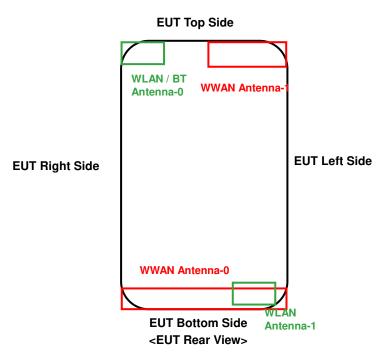

### <Antenna Location>

The separation distance for antenna to edge:

| Antenna         | To Top Side<br>(mm) | To Bottom Side<br>(mm) | To Left Side<br>(mm) | To Right Side<br>(mm) |
|-----------------|---------------------|------------------------|----------------------|-----------------------|
| WWAN Ant-0      | 133                 | 0                      | 0                    | 0                     |
| WWAN Ant-1      | 0                   | 127                    | 0                    | 19                    |
| WLAN / BT Ant-0 | 0                   | 127                    | 50                   | 0                     |
| WLAN Ant-1      | 136.5               | 1                      | 6.5                  | 47                    |