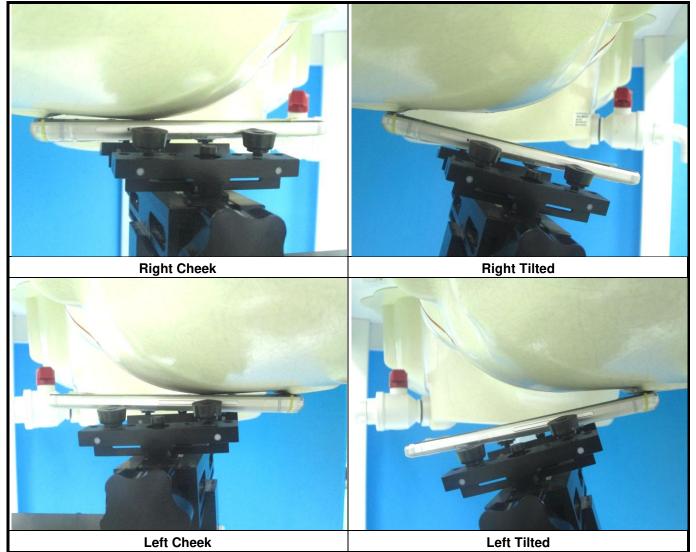

tom Side<br>(mm) | To Left Side<br>(mm) | To Right Side<br>(mm) |
|-----------------|---------------------|------------------------|----------------------|-----------------------|
| WWAN Ant-0      | 133                 | 0                      | 0                    | 0                     |
| WWAN Ant-1      | 0                   | 127                    | 0                    | 19                    |
| WLAN / BT Ant-0 | 0                   | 127                    | 50                   | 0                     |
| WLAN Ant-1      | 136.5               | 1                      | 6.5                  | 47                    |

#### Note :

1. The WWAN diversity antenna can transmit through either antenna-0 or antenna-1 at a time.

## FCC SAR Test Report



## <Photographs of SAR Setup>