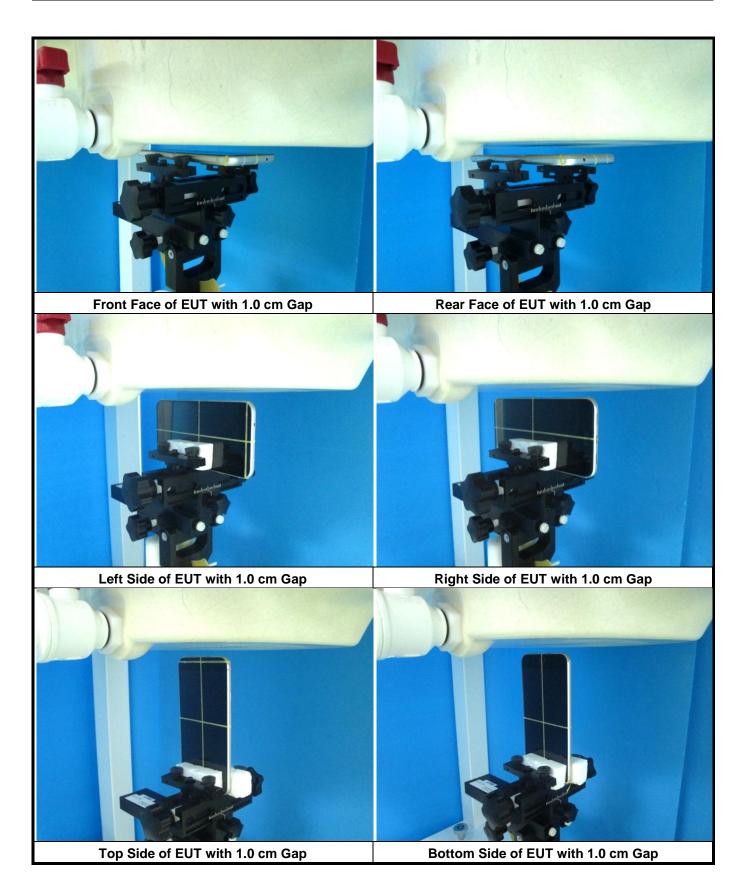

#### Note:

1. The WWAN diversity antenna can transmit through either antenna-0 or antenna-1 at a time.

Report Format Version 5.0.0 Report No. : SA160526C21

<Photographs of SAR Setup>