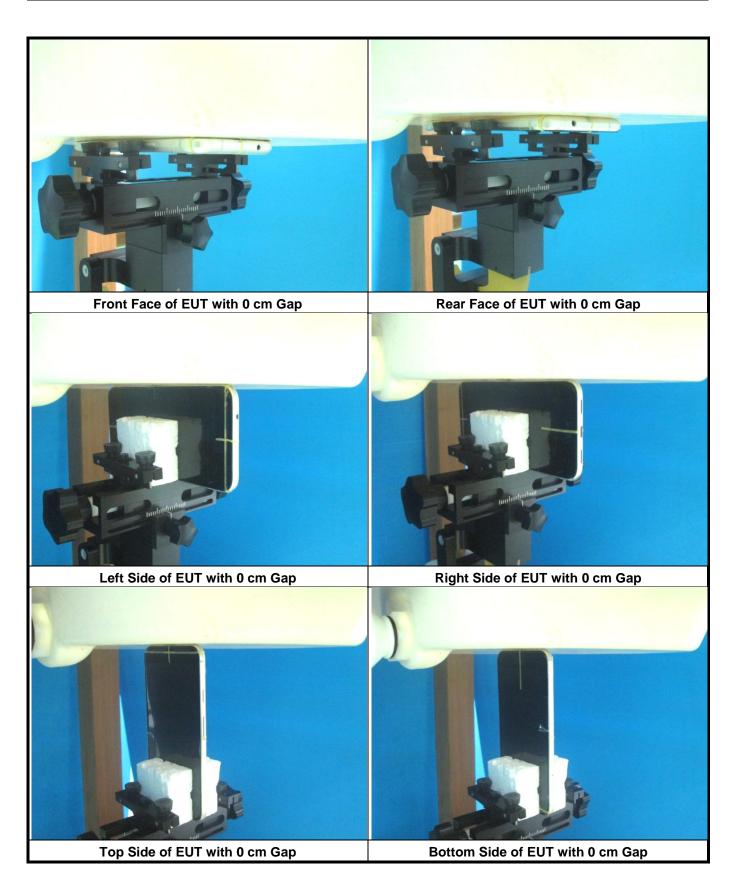

To Left Side<br>(mm) | To Right Side<br>(mm) |
|-----------------|---------------------|---------------------|----------------------|-----------------------|
| WWAN Ant-0      | 146                 | 8                   | 0                    | 0                     |
| WWAN Ant-1      | 3                   | 141                 | 3                    | 19                    |
| WLAN / BT Ant-0 | 3                   | 141                 | 55                   | 3                     |
| WLAN Ant-1      | 146                 | 0                   | 11                   | 48                    |

#### Note:

1. The WWAN diversity antenna can transmit through either antenna-0 or antenna-1 at a time.

Report Format Version 5.0.0 Report No. : SA160526C21



<Photographs of SAR Setup>