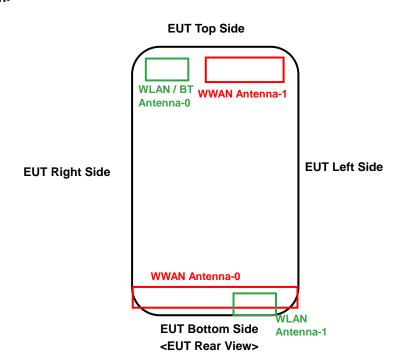

#### <Antenna Location>

### The separation distance for antenna to edge:

| Antenna         | To Top Side<br>(mm) | To Bottom Side (mm) | To Left Side<br>(mm) | To Right Side<br>(mm) |
|-----------------|---------------------|---------------------|----------------------|-----------------------|
| WWAN Ant-0      | 146                 | 8                   | 0                    | 0                     |
| WWAN Ant-1      | 3                   | 141                 | 3                    | 19                    |
| WLAN / BT Ant-0 | 3                   | 141                 | 55                   | 3                     |
| WLAN Ant-1      | 146                 | 0                   | 11                   | 48                    |

#### Note:

1. The WWAN diversity antenna can transmit through either antenna-0 or antenna-1 at a time.

Report Format Version 5.0.0 Report No. : SA160526C21

<Photographs of SAR Setup>