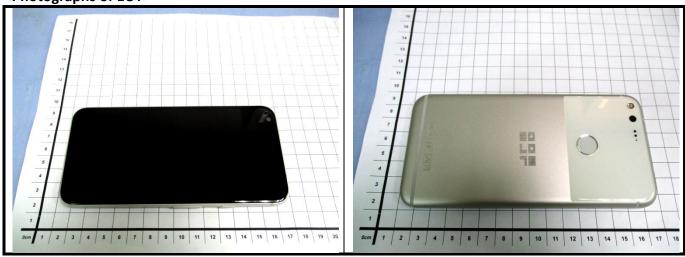

# Appendix D. Photographs of EUT and Setup

Report Format Version 5.0.0 Issued Date : Aug. 04, 2016

Report No. : SA160526C21



## <Photographs of EUT>



#### <Antenna Location>



### The separation distance for antenna to edge:

| Antenna         | To Top Side<br>(mm) | To Bottom Side (mm) | To Left Side<br>(mm) | To Right Side<br>(mm) |
|-----------------|---------------------|---------------------|----------------------|-----------------------|
| WWAN Ant-0      | 146                 | 8                   | 0                    | 0                     |
| WWAN Ant-1      | 3                   | 141                 | 3                    | 19                    |
| WLAN / BT Ant-0 | 3                   | 141                 | 55                   | 3                     |
| WLAN Ant-1      | 146                 | 0                   | 11                   | 48                    |

#### Note:

1. The WWAN diversity antenna can transmit