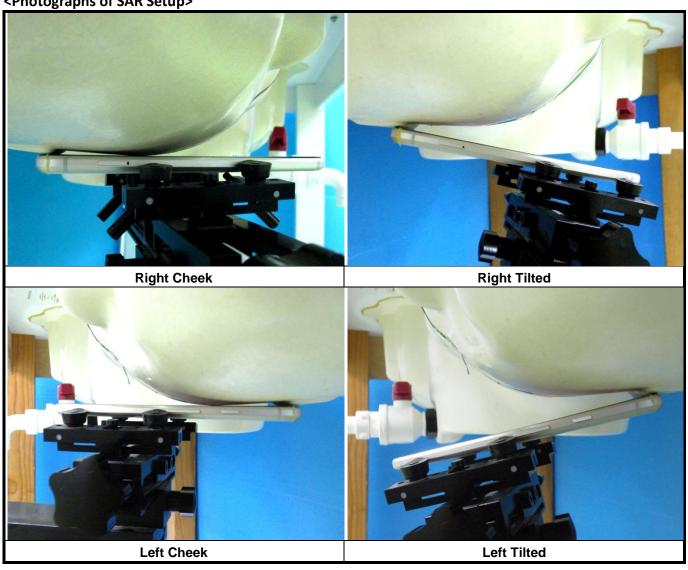

#### Note:

1. The WWAN diversity antenna can transmit through either antenna-0 or antenna-1 at a time.

Report Format Version 5.0.0 Report No. : SA160526C21

<Photographs of SAR Setup>