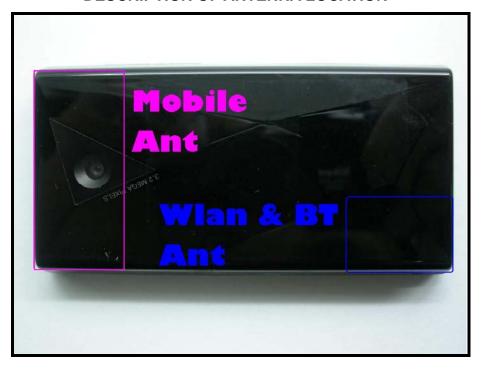

# **APPENDIX E**

## PHOTOGRAPHS OF THE TEST CONFIGURATION

## **FOR WLAN**

CONDUCTED EMISSION TEST (Test mode A)







# CONDUCTED EMISSION TEST (Test mode B)







# RADIATED EMISSION TEST (Test mode A)







# RADIATED EMISSION TEST (Test mode B)







# FOR BLUETOOTH CONDUCTED EMISSION TEST (Test mode A)







# CONDUCTED EMISSION TEST (Test mode B)







# RADIATED EMISSION TEST (Test mode A)







## RADIATED EMISSION TEST (Test mode B)







## FOR PART 22 & PART 24







## FOR SAR TEST SETUP PHOTOS

## **DESCRIPTION OF ANTENNA LOCATION**





## **DESCRIPTION OF ASSESSMENT POSITION**

#### **HEAD POSITION:**







## **BODY POSITION:**





## FOR HAC TEST SETUP PHOTOS

## **DESCRIPTION OF ASSESSMENT POSITION**