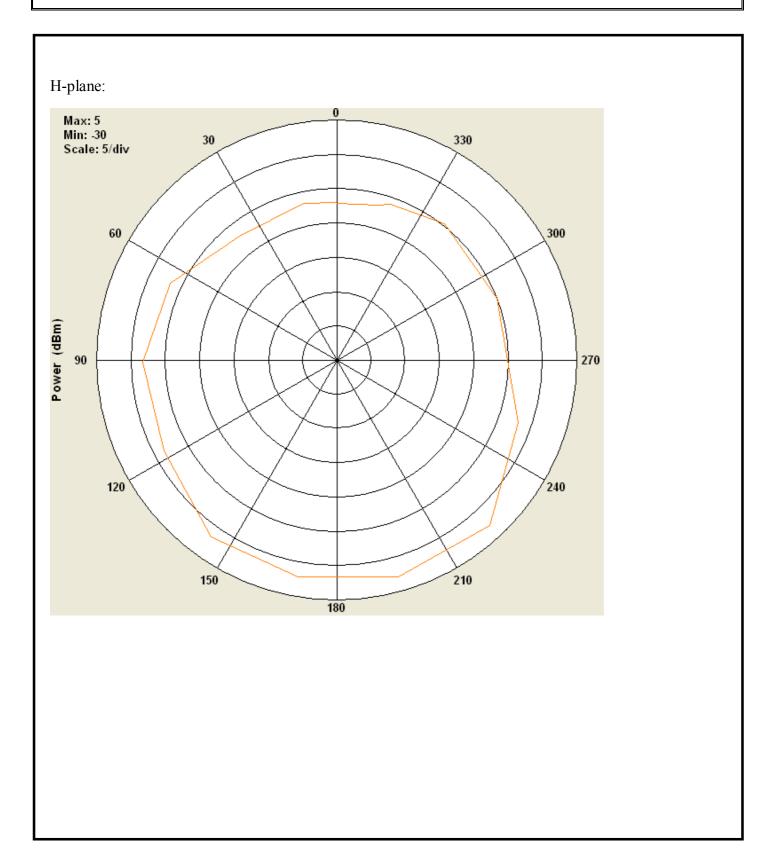

# Antenna Spec

| 5G           |       |  |
|--------------|-------|--|
| Peak gain    | 2dBi  |  |
| Average gain | -3dBi |  |