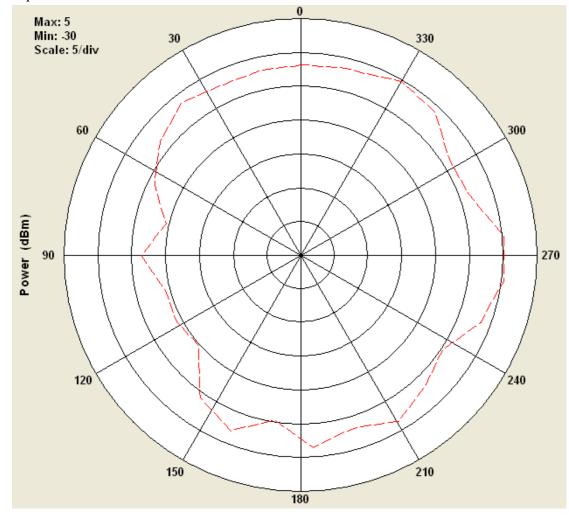

# Antenna Spec

| 5G           |       |  |
|--------------|-------|--|
| Peak gain    | 2dBi  |  |
| Average gain | -3dBi |  |

### E plane: