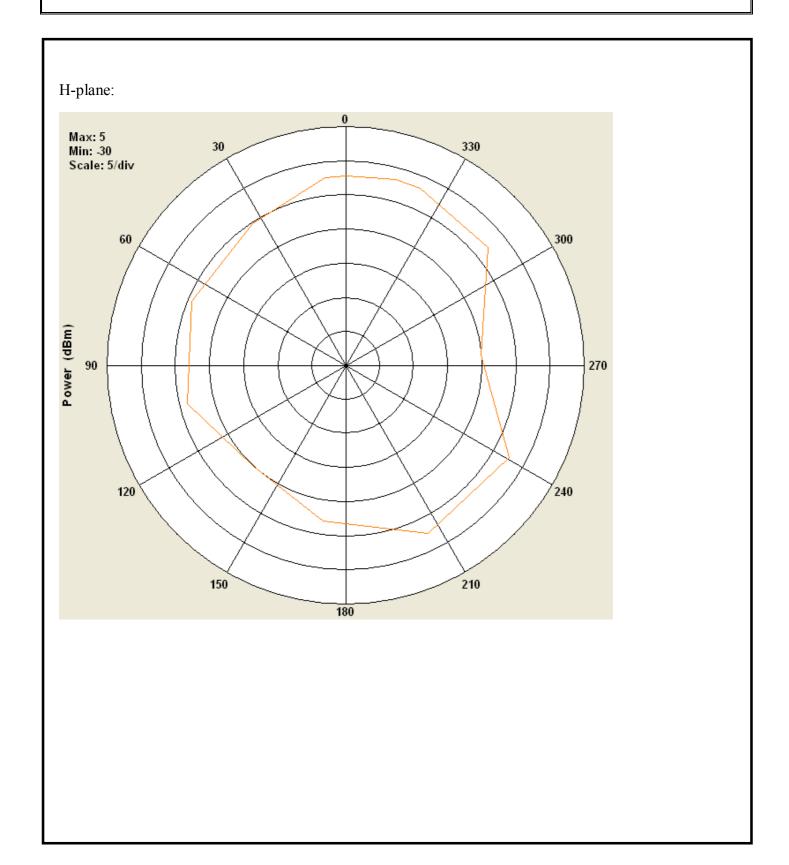

# Antenna Spec

| 2.4G         |         |
|--------------|---------|
| Peak gain    | 1dBi    |
| Average gain | -3.5dBi |