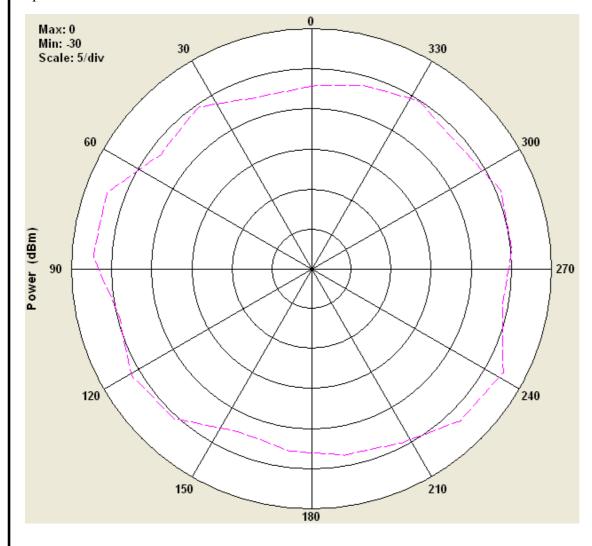

# Antenna Spec

| 2.4G         |         |
|--------------|---------|
| Peak gain    | 1dBi    |
| Average gain | -3.5dBi |

#### E-plane: