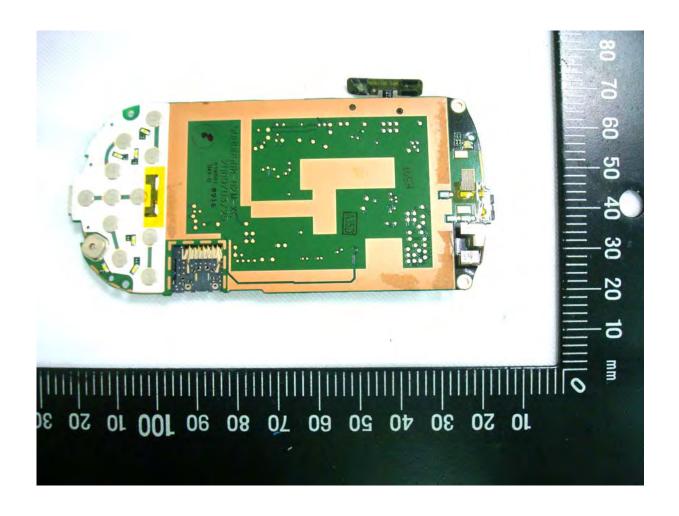

## **Internal Photos of EUT**

**Model Name: CLIC100** 

FCC ID: NM8CKV

EUT Photo \_ 1 of 30

EUT Photo \_ 2 of 30

EUT Photo \_ 3 of 30

EUT Photo \_ 4 of 30

EUT Photo \_ 5 of 30