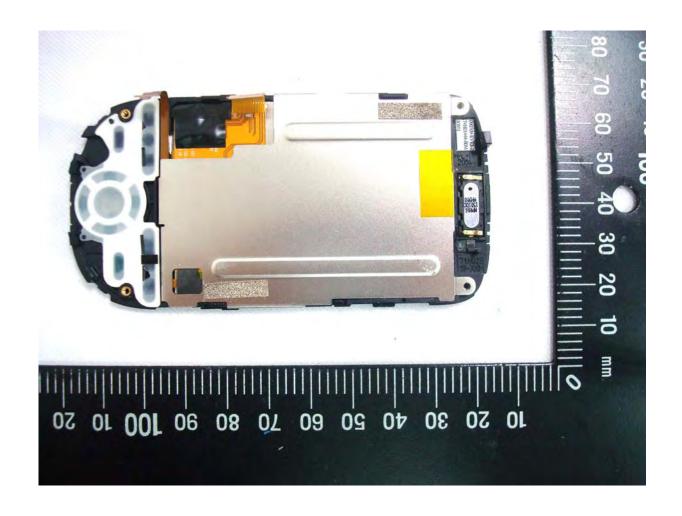

## **Internal Photos of EUT**

**Model Name: CLIC100** 

FCC ID: NM8CKV

EUT Photo \_ 1 of 30

EUT Photo \_ 2 of 30

EUT Photo \_ 3 of 30

EUT Photo \_ 4 of 30

EUT Photo \_ 5 of 30