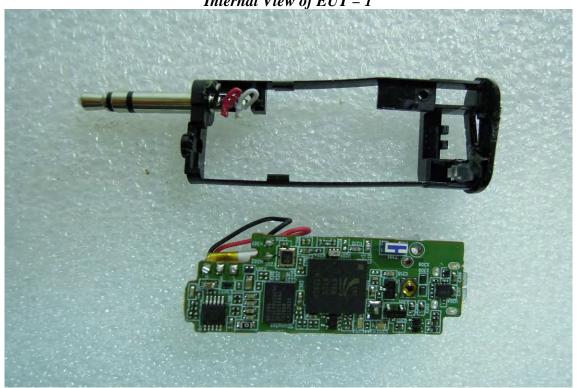

Internal View of EUT - 1

Internal View of EUT - 2

Unless otherwise stated the results shown in this test report refer only to the sample(s) tested and such sample(s) are retained for 90 days only. 除非另有說明,此報告結果僅對測試之樣品負責,同時此樣品僅保留90天。本報告未經本公司書面許可,不可部份複製。