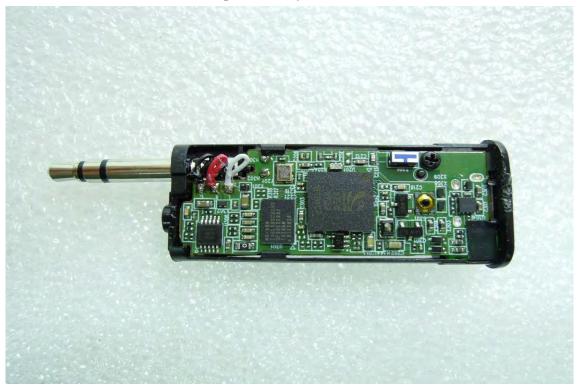

Internal View of EUT - 1

Internal View of EUT - 2

Unless otherwise stated the results shown in this test report refer only to the sample(s) tested and such sample(s) are retained for 90 days only. 除非另有說明,此報告結果僅對測試之樣品負責,同時此樣品僅保留90天。本報告未經本公司書面許可,不可部份複製。