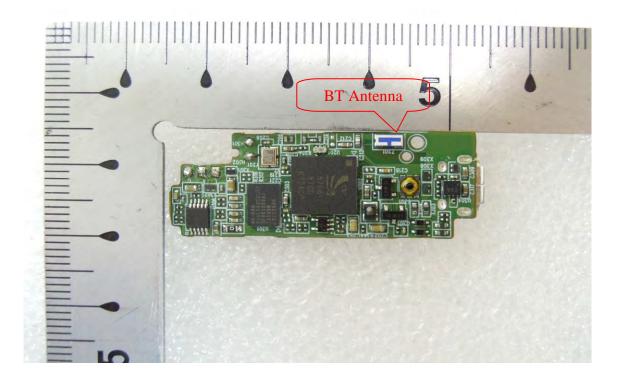

## Internal View of EUT – 3

Antenna location

Unless otherwise stated the results shown in this test report refer only to the sample(s) tested and such sample(s) are retained for 90 days only. 除非另有說明,此報告結果僅對測試之樣品負責,同時此樣品僅保留90天。本報告未經本公司書面許可,不可部份複製。