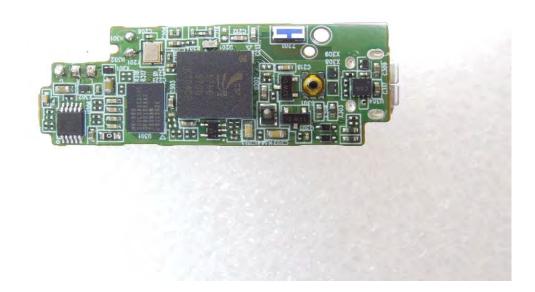

## Internal View of EUT – 3

Antenna location

Unless otherwise stated the results shown in this test report refer only to the sample(s) tested and such sample(s) are retained for 90 days only. 除非另有說明,此報告結果僅對測試之樣品負責,同時此樣品僅保留90天。本報告未經本公司書面許可,不可部份複製。