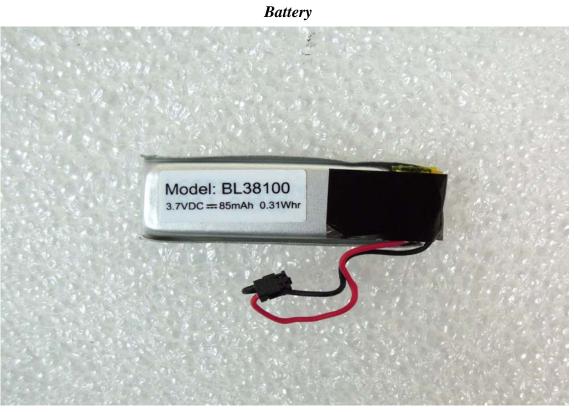

## Internal View of EUT – 1

Internal View of EUT – 2

Unless otherwise stated the results shown in this test report refer only to the sample(s) tested and such sample(s) are retained for 90 days only. 除非另有說明,此報告結果僅對測試之樣品負責,同時此樣品僅保留90天。本報告未經本公司書面許可,不可部份複製。 This document is issued by the Company subject to its General Conditions of Service printed overleaf, available on request or accessible at <u>www.sgs.com/terms\_and\_conditions.htm</u> and,