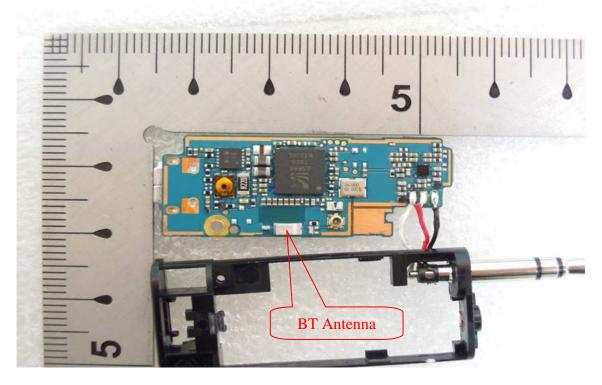

Internal View of EUT – 3

Internal View of EUT – 4

Unless otherwise stated the results shown in this test report refer only to the sample(s) tested and such sample(s) are retained for 90 days only. 除非另有說明,此報告結果僅對測試之樣品負責,同時此樣品僅保留90天。本報告未經本公司書面許可,不可部份複製。