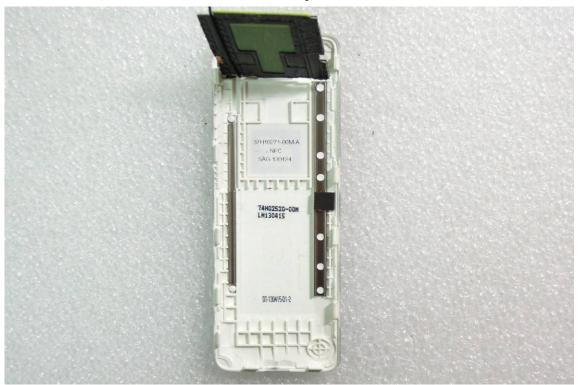

### Internal View of EUT - 3

Internal View of EUT - 4

Unless otherwise stated the results shown in this test report refer only to the sample(s) tested and such sample(s) are retained for 90 days only.

除非另有說明,此報告結果僅對測試之樣品負責,同時此樣品僅保留 90 天。本報告未經本公司書面許可,不可部份複製。