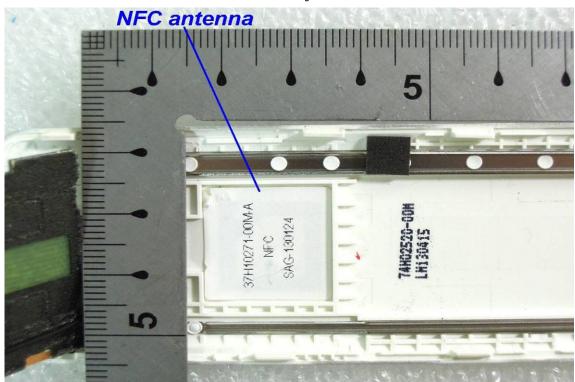

## Internal View of EUT – 5

Unless otherwise stated the results shown in this test report refer only to the sample(s) tested and such sample(s) are retained for 90 days only.

除非另有說明,此報告結果僅對測試之樣品負責,同時此樣品僅保留 90 天。本報告未經本公司書面許可,不可部份複製。