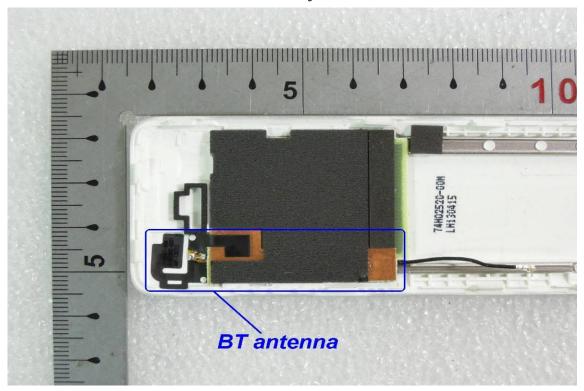

### Internal View of EUT - 1

Internal View of EUT - 2

No.134,WuKungRoad,NewTaipeiIndustrialPark,WukuDistrict,NewTaipeiCity,Taiwan24803/新北市五股區新北產業園區五工路 134 號

### Internal View of EUT - 3

Internal View of EUT - 4

Unless otherwise stated the results shown in this test report refer only to the sample(s) tested and such sample(s) are retained for 90 days only.

除非另有說明,此報告結果僅對測試之樣品負責,同時此樣品僅保留 90 天。本報告未經本公司書面許可,不可部份複製。