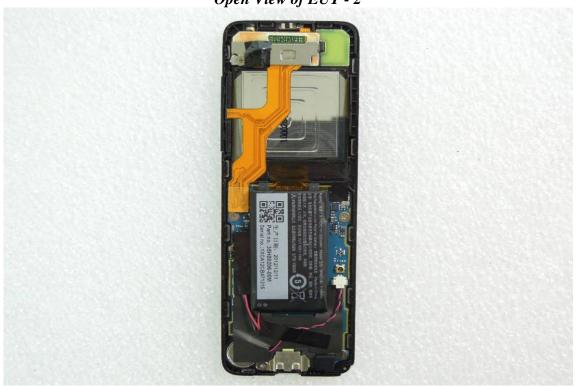

Open View of EUT - 3

Unless otherwise stated the results shown in this test report refer only to the sample(s) tested and such sample(s) are retained for 90 days only.

除非另有說明,此報告結果僅對測試之樣品負責,同時此樣品僅保留 90 天。本報告未經本公司書面許可,不可部份複製。