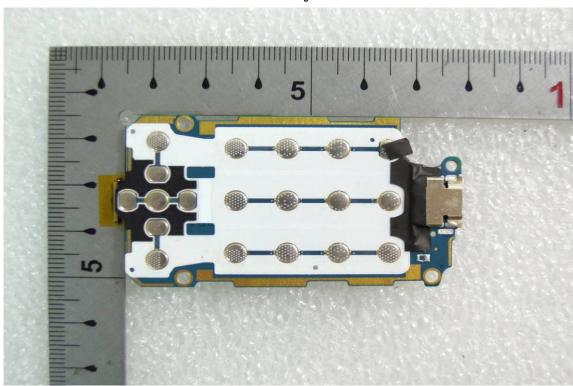

### Internal View of EUT - 3

Internal View of EUT - 4

Unless otherwise stated the results shown in this test report refer only to the sample(s) tested and such sample(s) are retained for 90 days only.

除非另有說明,此報告結果僅對測試之樣品負責,同時此樣品僅保留 90 天。本報告未經本公司書面許可,不可部份複製。