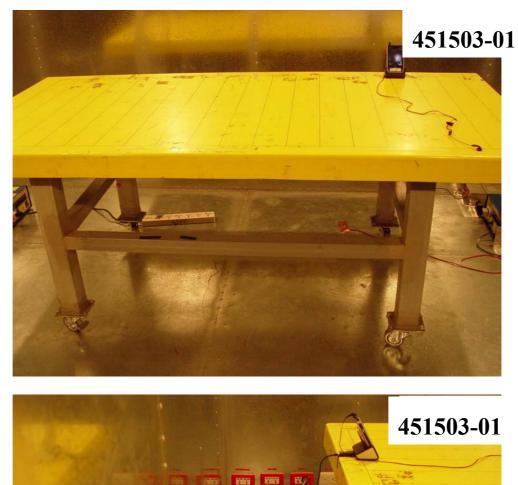

## Conducted Emission (Cradle)

FRONT VIEW

**REAR VIEW** 

**SPORTON International Inc.** TEL : 886-2-2696-2468 FAX : 886-2-2696-2255

Page No. : C3 of C9 Issued Date : Nov. 15, 2004