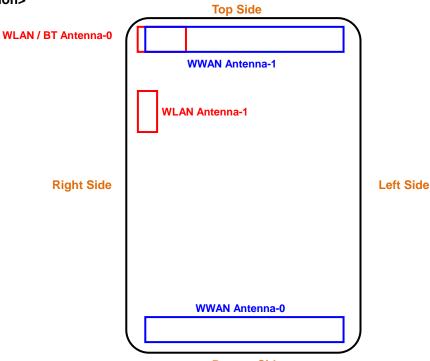

#### <Antenna Location>

#### <EUT Rear View>

The separation distance for antenna to edge:

| Antenna         | To Top Side<br>(mm) | To Bottom Side<br>(mm) | To Left Side<br>(mm) | To Right Side<br>(mm) |
|-----------------|---------------------|------------------------|----------------------|-----------------------|
| WWAN Ant-0      | 140                 | 5                      | 12                   | 12                    |
| WWAN Ant-1      | 5                   | 140                    | 12                   | 12                    |
| WLAN / BT Ant-0 | 5                   | 140                    | 65                   | 5                     |
| WLAN Ant-1      | 20                  | 120                    | 70                   | 5                     |