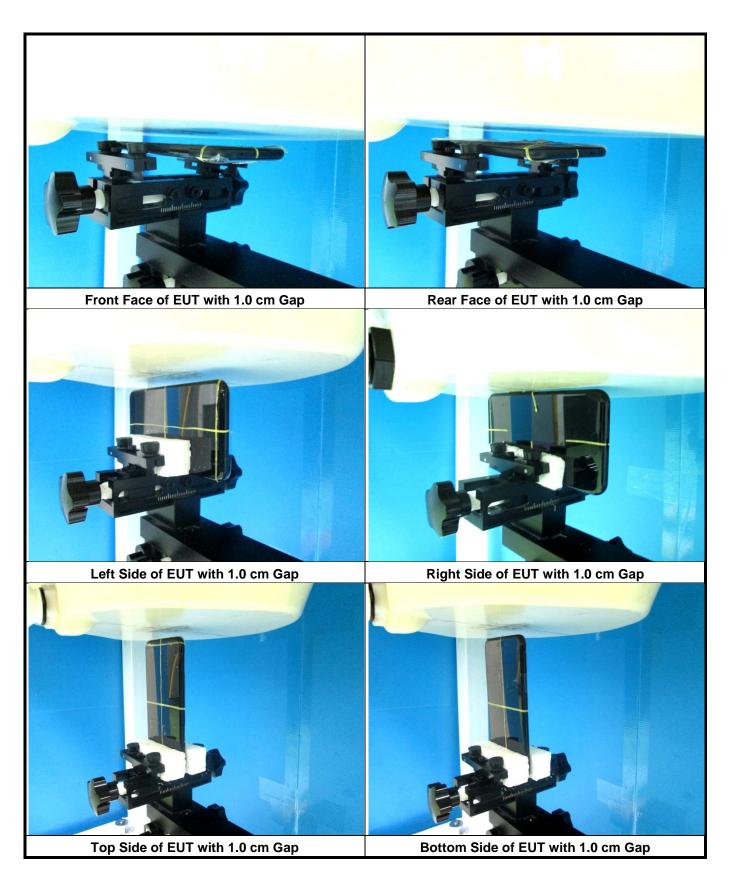

-|---------------------|------------------------|----------------------|-----------------------|
| WWAN Ant-0      | 140                 | 5                      | 12                   | 12                    |
| WWAN Ant-1      | 5                   | 140                    | 12                   | 12                    |
| WLAN / BT Ant-0 | 5                   | 140                    | 65                   | 5                     |
| WLAN Ant-1      | 20                  | 120                    | 70                   | 5                     |

#### Note:

1. The WWAN diversity antenna can transmit through either antenna-0 or antenna-1 at a time.

Report Format Version 5.0.0 Report No. : SA170220C11C Reference No.: 170504C54

### FCC SAR Test Report



# <Photographs of SAR Setup>