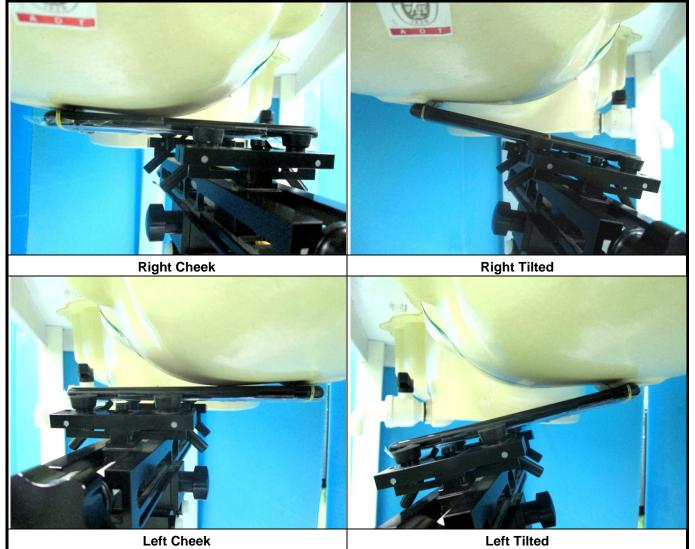

-----|---------------------|------------------------|----------------------|-----------------------|
| WWAN Ant-0      | 140                 | 5                      | 12                   | 12                    |
| WWAN Ant-1      | 5                   | 140                    | 12                   | 12                    |
| WLAN / BT Ant-0 | 5                   | 140                    | 65                   | 5                     |
| WLAN Ant-1      | 20                  | 120                    | 70                   | 5                     |

#### Note:

1. The WWAN diversity antenna can transmit through either antenna-0 or antenna-1 at a time.

Report Format Version 5.0.0 Report No. : SA170220C11C Reference No.: 170504C54

### FCC SAR Test Report



# <Photographs of SAR Setup>