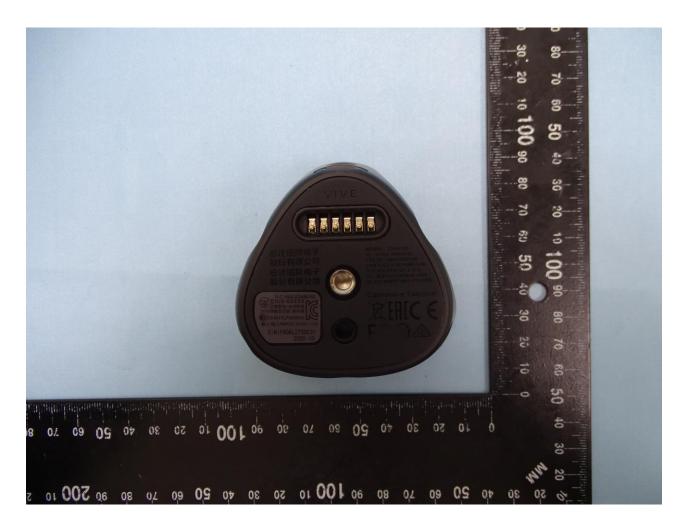

# 1. External Photograph of EUT















: 4 of 25 : Dec. 23, 2020 : 01











## 2. Photograph of Accessory













Brand Name: VIVE / Model Name: 2QAB100





# Accessory List

| Brand Nam | : VIVE | / Model | Name: | 2QAB100 |
|-----------|--------|---------|-------|---------|
|-----------|--------|---------|-------|---------|

| Specification of Accessory |            |              |  |
|----------------------------|------------|--------------|--|
| Battery                    | Model Name | B2PYV100     |  |
| USB Cable                  | Model Name | LA86US006    |  |
| Dongle                     | Model Name | 2PYV300      |  |
| Cradle                     | Model Name | 54H20704-00P |  |

**Remark:** For accessories equipped with this EUT, please refer to the following photos.

------THE END-------