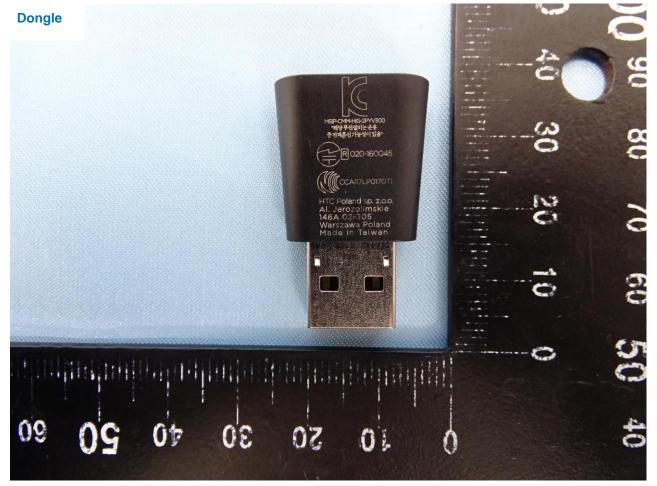

# Accessory List

| Brand Nam | : VIVE | / Model | Name: | 2QAB100 |
|-----------|--------|---------|-------|---------|
|-----------|--------|---------|-------|---------|

| Specification of Accessory |            |              |  |
|----------------------------|------------|--------------|--|
| Battery                    | Model Name | B2PYV100     |  |
| USB Cable                  | Model Name | LA86US006    |  |
| Dongle                     | Model Name | 2PYV300      |  |
| Cradle                     | Model Name | 54H20704-00P |  |

**Remark:** For accessories equipped with this EUT, please refer to the following photos.

------THE END-------