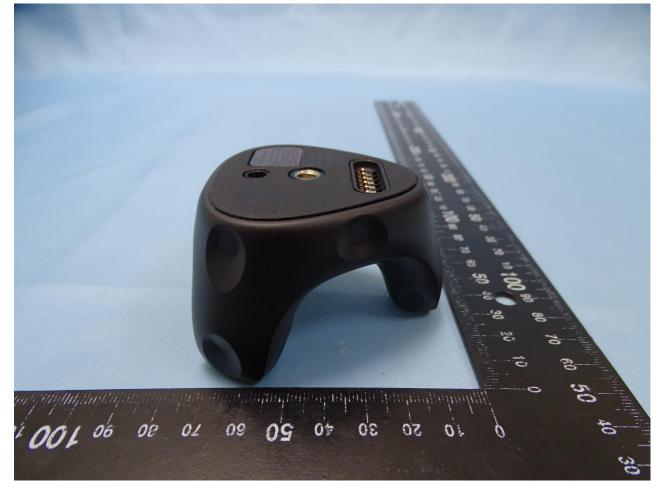

# 1. External Photograph of EUT















: 4 of 25 : Dec. 23, 2020 : 01











## 2. Photograph of Accessory













Brand Name: VIVE / Model Name: 2QAB100





# Accessory List

| Brand Nam | : VIVE | / Model | Name: | 2QAB100 |
|-----------|--------|---------|-------|---------|
|-----------|--------|---------|-------|---------|

| Specification of Accessory |            |              |  |
|----------------------------|------------|--------------|--|
| Battery                    | Model Name | B2PYV100     |  |
| USB Cable                  | Model Name | LA86US006    |  |
| Dongle                     | Model Name | 2PYV300      |  |
| Cradle                     | Model Name | 54H20704-00P |  |

**Remark:** For accessories equipped with this EUT, please refer to the following photos.

------THE END-------