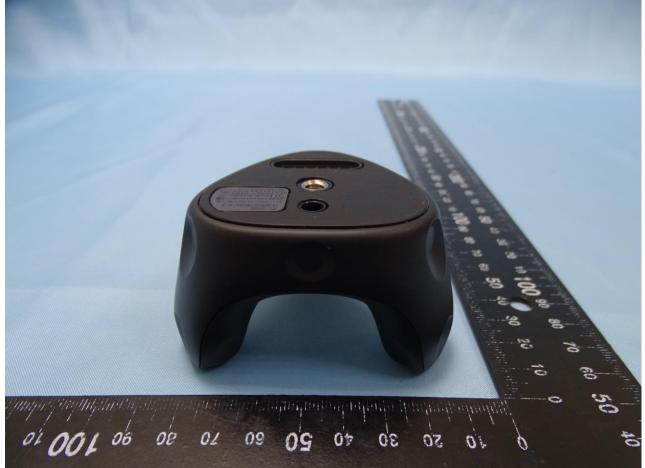

# 1. External Photograph of EUT















: 4 of 25 : Dec. 23, 2020 : 01











## 2. Photograph of Accessory













Brand Name: VIVE / Model Name: 2QAB100





# Accessory List

| Brand Nam | : VIVE | / Model | Name: | 2QAB100 |
|-----------|--------|---------|-------|---------|
|-----------|--------|---------|-------|---------|

| Specification of Accessory |            |              |  |
|----------------------------|------------|--------------|--|
| Battery                    | Model Name | B2PYV100     |  |
| USB Cable                  | Model Name | LA86US006    |  |
| Dongle                     | Model Name | 2PYV300      |  |
| Cradle                     | Model Name | 54H20704-00P |  |

**Remark:** For accessories equipped with this EUT, please refer to the following photos.

------THE END-------