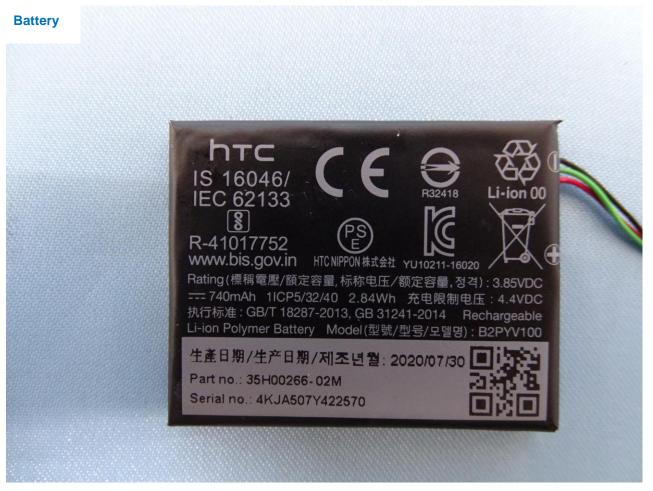

# Accessory List

| Brand Nam | : VIVE | / Model | Name: | 2QAB100 |
|-----------|--------|---------|-------|---------|
|-----------|--------|---------|-------|---------|

| Specification of Accessory |            |              |  |
|----------------------------|------------|--------------|--|
| Battery                    | Model Name | B2PYV100     |  |
| USB Cable                  | Model Name | LA86US006    |  |
| Dongle                     | Model Name | 2PYV300      |  |
| Cradle                     | Model Name | 54H20704-00P |  |

**Remark:** For accessories equipped with this EUT, please refer to the following photos.

------THE END-------