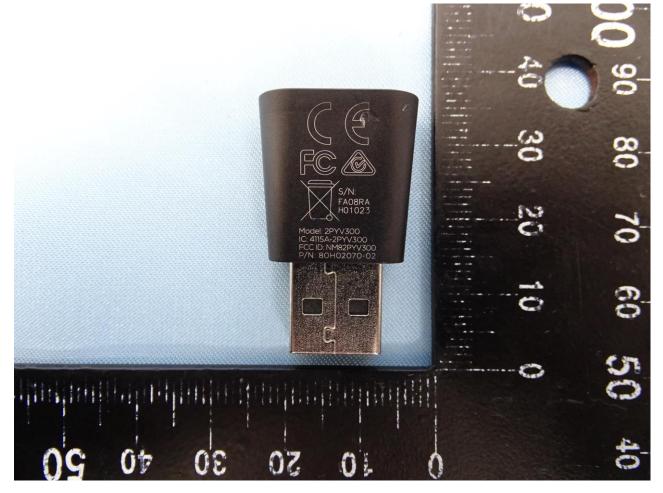

## 2. Photograph of Accessory

Brand Name: VIVE / Model Name: 2QAB100

# Accessory List

| Brand Nam | : VIVE | / Model | Name: | 2QAB100 |
|-----------|--------|---------|-------|---------|
|-----------|--------|---------|-------|---------|

| Specification of Accessory |            |              |  |
|----------------------------|------------|--------------|--|
| Battery                    | Model Name | B2PYV100     |  |
| USB Cable                  | Model Name | LA86US006    |  |
| Dongle                     | Model Name | 2PYV300      |  |
| Cradle                     | Model Name | 54H20704-00P |  |

**Remark:** For accessories equipped with this EUT, please refer to the following photos.

------THE END-------