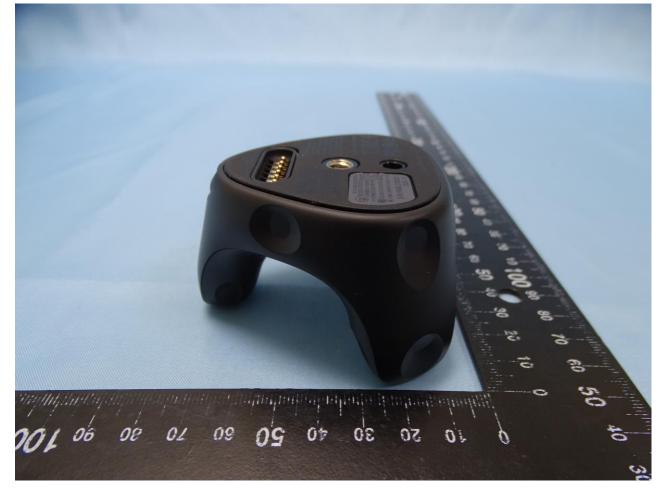

# 1. External Photograph of EUT















: 4 of 25 : Dec. 23, 2020 : 01











## 2. Photograph of Accessory













Brand Name: VIVE / Model Name: 2QAB100





# Accessory List

| Brand Nam | : VIVE | / Model | Name: | 2QAB100 |
|-----------|--------|---------|-------|---------|
|-----------|--------|---------|-------|---------|

| Specification of Accessory |            |              |  |
|----------------------------|------------|--------------|--|
| Battery                    | Model Name | B2PYV100     |  |
| USB Cable                  | Model Name | LA86US006    |  |
| Dongle                     | Model Name | 2PYV300      |  |
| Cradle                     | Model Name | 54H20704-00P |  |

**Remark:** For accessories equipped with this EUT, please refer to the following photos.

------THE END-------