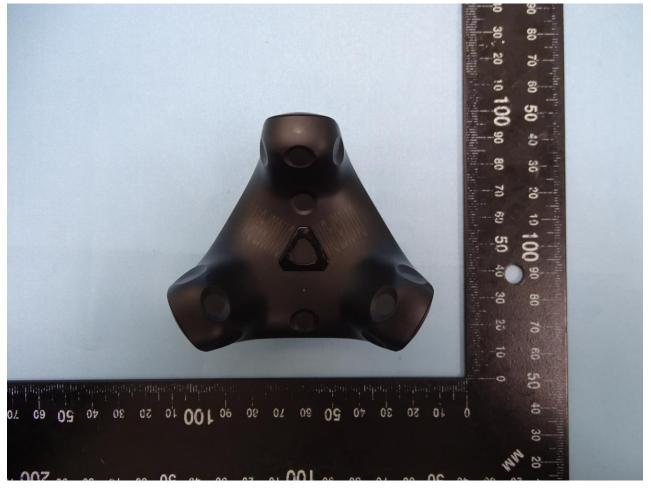

# 1. External Photograph of EUT















: 4 of 25 : Dec. 23, 2020 : 01











## 2. Photograph of Accessory













Brand Name: VIVE / Model Name: 2QAB100





# Accessory List

| Brand Nam | : VIVE | / Model | Name: | 2QAB100 |
|-----------|--------|---------|-------|---------|
|-----------|--------|---------|-------|---------|

| Specification of Accessory |            |              |  |
|----------------------------|------------|--------------|--|
| Battery                    | Model Name | B2PYV100     |  |
| USB Cable                  | Model Name | LA86US006    |  |
| Dongle                     | Model Name | 2PYV300      |  |
| Cradle                     | Model Name | 54H20704-00P |  |

**Remark:** For accessories equipped with this EUT, please refer to the following photos.

------THE END-------