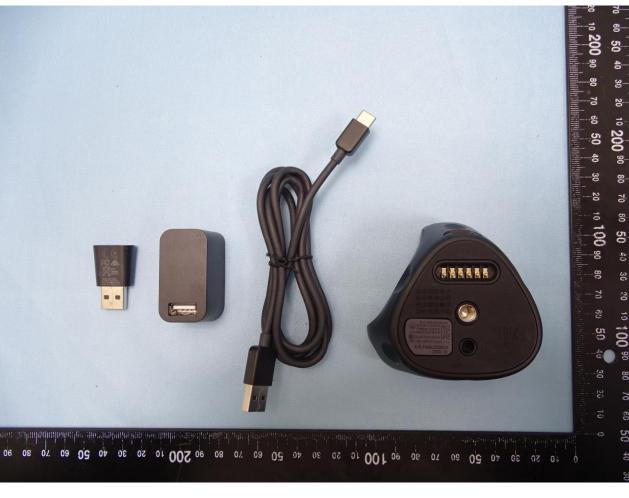

## 2. Photograph of Accessory

Brand Name: VIVE / Model Name: 2QAB100

# Accessory List

| Brand Nam | : VIVE | / Model | Name: | 2QAB100 |
|-----------|--------|---------|-------|---------|
|-----------|--------|---------|-------|---------|

| Specification of Accessory |            |              |  |
|----------------------------|------------|--------------|--|
| Battery                    | Model Name | B2PYV100     |  |
| USB Cable                  | Model Name | LA86US006    |  |
| Dongle                     | Model Name | 2PYV300      |  |
| Cradle                     | Model Name | 54H20704-00P |  |

**Remark:** For accessories equipped with this EUT, please refer to the following photos.

------THE END-------