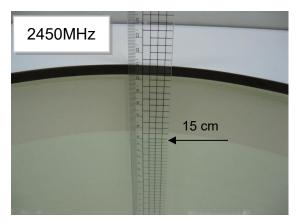

## Photograph of the tissue simulant fluid liquid depth

Fig.2.1

Fig.2.2

Unless otherwise stated the results shown in this test report refer only to the sample(s) tested and such sample(s) are retained for 90 days only.