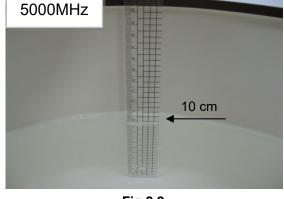

## Photograph of the tissue simulant fluid liquid depth

Fig.2.1

Fig.2.2

Unless otherwise stated the results shown in this test report refer only to the sample(s) tested and such sample(s) are retained for 90 days only.