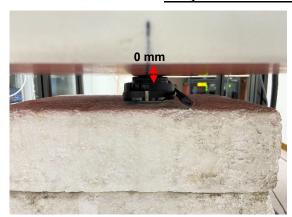

## Body- distance between flat phantom is 0 mm

Photograph 1. Body, Back Surface, 0mm

Photograph 2. Body, Back Surface, 0mm

Unless otherwise stated the results shown in this test report refer only to the sample(s) tested and such sample(s) are retained for 90 days only. 除非见有论明,此据华结里倚影测述之缘是台香,同時件操品倚保留的形。木都华丰德木公司事而纯可,不可部份推测。