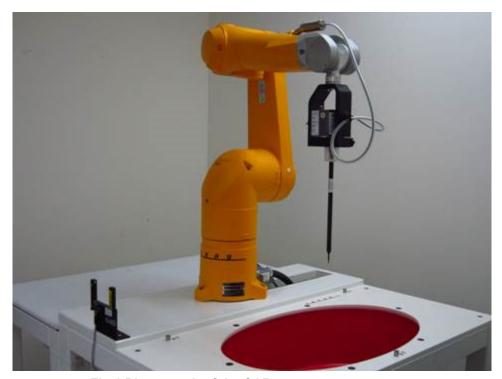

## Appendix A **Photographs of Test Setup**

Fig.1 Photograph of the SAR measurement system

Unless otherwise stated the results shown in this test report refer only to the sample(s) tested and such sample(s) are retained for 90 days only.