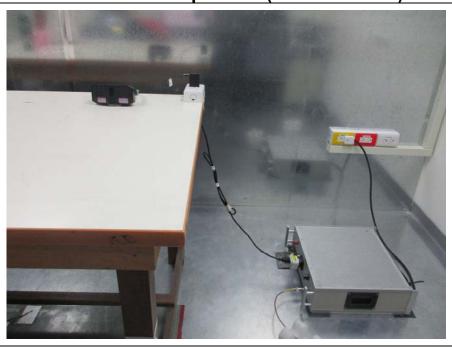

Report No.: E2/2021/60091

**Conducted Setup Photo (AC Power line)** 

Unless otherwise stated the results shown in this test report refer only to the sample(s) tested and such sample(s) are retained for 90 days only. 除非另有說明,此報告結果僅對測試之樣品負責,同時此樣品僅保留90天。本報告未經本公司書面許可,不可部份複製。