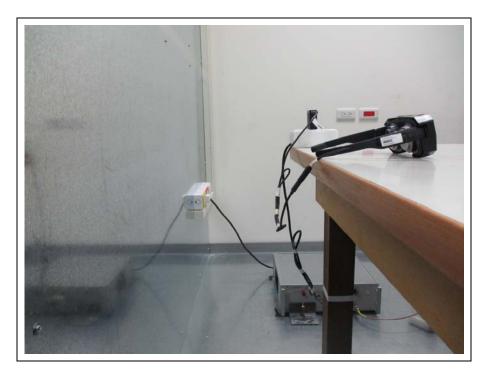

## **Conducted Setup Photo (Measurement at Antenna Port)**

Unless otherwise stated the results shown in this test report refer only to the sample(s) tested and such sample(s) are retained for 90 days only.