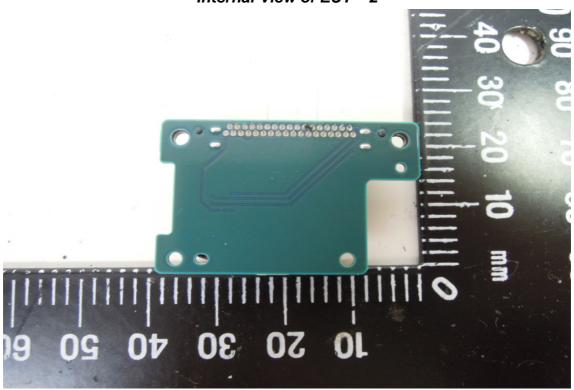

台灣檢驗科技股份有限公司

t (886-2) 2299-3279 f (886-2) 2298-0488

Internal View of EUT - 3

Unless otherwise stated the results shown in this test report refer only to the sample(s) tested and such sample(s) are retained for 90 days only.