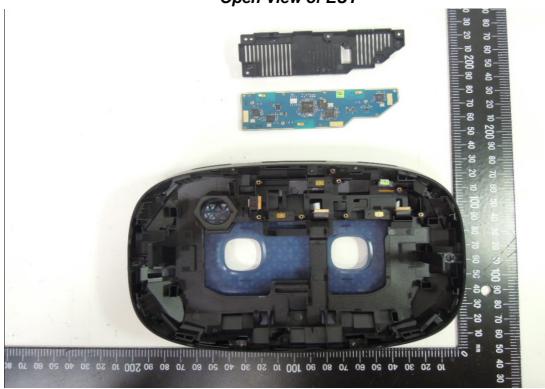

台灣檢驗科技股份有限公司

t (886-2) 2299-3279 f (886-2) 2298-0488

Internal View of EUT - 3

Unless otherwise stated the results shown in this test report refer only to the sample(s) tested and such sample(s) are retained for 90 days only.