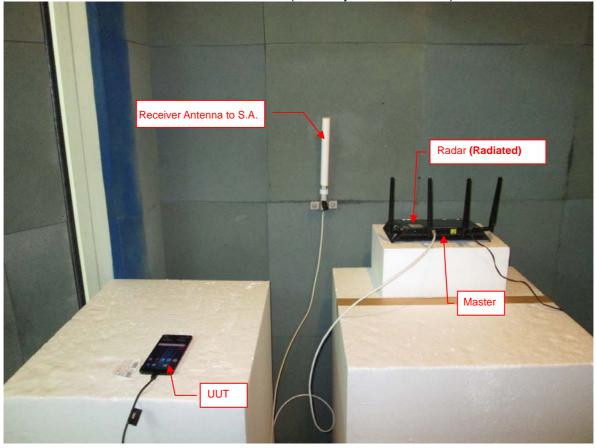

## **DFS Test**

Set UUT as Client without radar detection mode (Radar injected into Master)

Report No.: 171218C14 Page No. 16 / 16