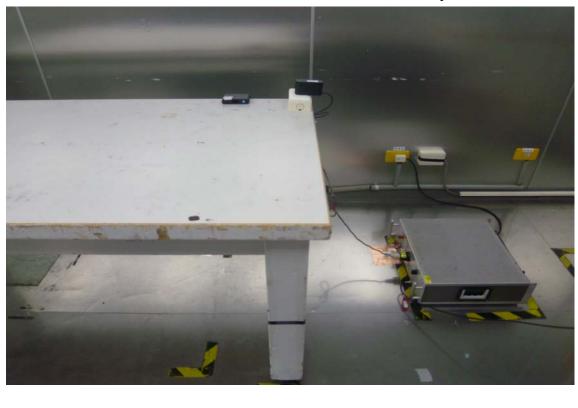

# PHOTOGRAPHS OF SET UP Radiated Emission Set up Photos (Below 30MHz)

Unless otherwise stated the results shown in this test report refer only to the sample(s) tested and such sample(s) are retained for 90 days only.