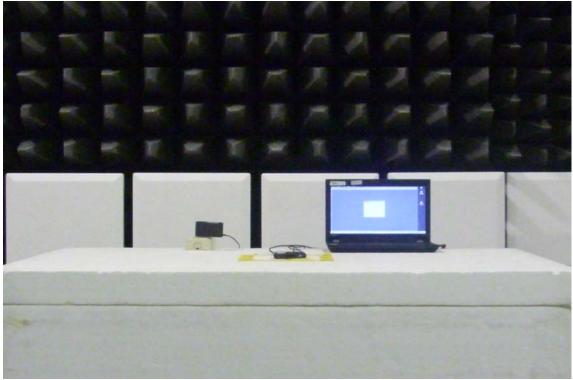

# PHOTOGRAPHS OF SET UP Radiated Emission Set up Photos (Below 30MHz)

Unless otherwise stated the results shown in this test report refer only to the sample(s) tested and such sample(s) are retained for 90 days only.