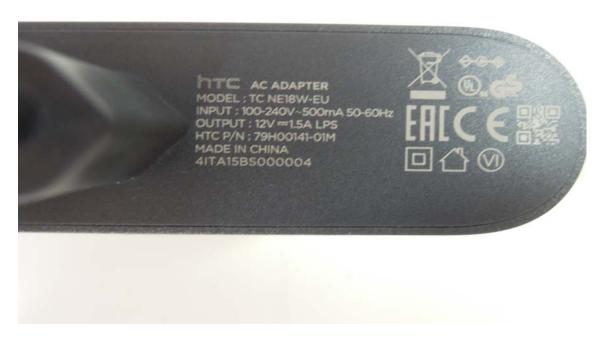

No.134,WuKungRoad,NewTaipeiIndustrialPark,WukuDistrict,NewTaipeiCity,Taiwan24803/新北市五股區新北產業園區五工路 134 號

t (886-2) 2299-3279

Adapter (Model No.: TC NE18W-EU) -2

Adapter (Model No.: TC NE18W-UK) -1

Unless otherwise stated the results shown in this test report refer only to the sample(s) tested and such sample(s) are retained for 90 days only.

No.134,WuKungRoad,NewTaipeiIndustrialPark,WukuDistrict,NewTaipeiCity,Taiwan24803/新北市五股區新北產業園區五工路 134 號

台灣檢驗科技股份有限公司

t (886-2) 2299-3279

Adapter (Model No.: TC NE18W-UK) -2

Adapter (Model No.: TC NE18W-US) -1