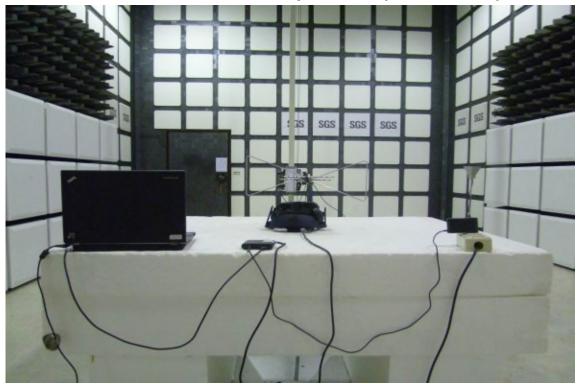

## PHOTOGRAPHS OF SET UP

Radiated Emission Set up Photos (Below 30MHz)

Radiated Emission Set up Photos (Below 1GHz)

Unless otherwise stated the results shown in this test report refer only to the sample(s) tested and such sample(s) are retained for 90 days only.