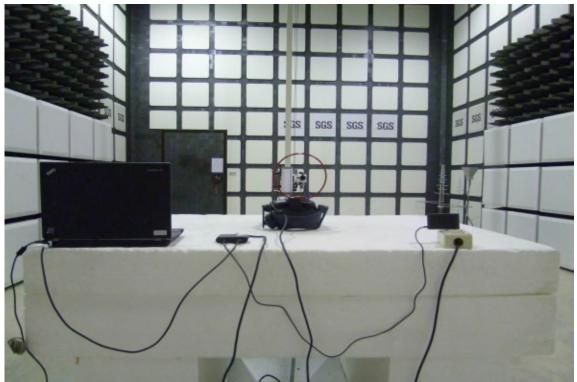

## PHOTOGRAPHS OF SET UP

Radiated Emission Set up Photos (Below 30MHz)

Radiated Emission Set up Photos (Below 1GHz)

Unless otherwise stated the results shown in this test report refer only to the sample(s) tested and such sample(s) are retained for 90 days only.