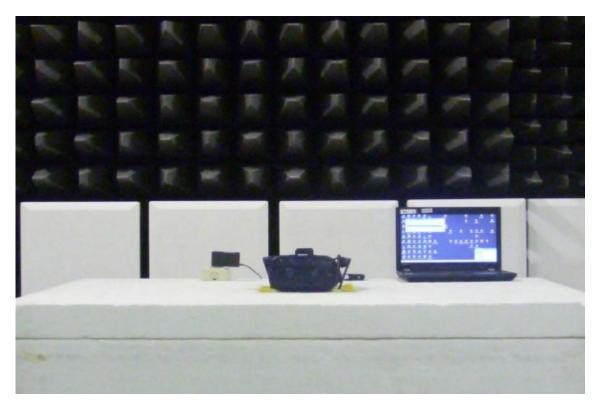

## PHOTOGRAPHS OF SET UP

Radiated Emission Set up Photos (Below 30MHz)

Radiated Emission Set up Photos (Below 1GHz)

Unless otherwise stated the results shown in this test report refer only to the sample(s) tested and such sample(s) are retained for 90 days only.