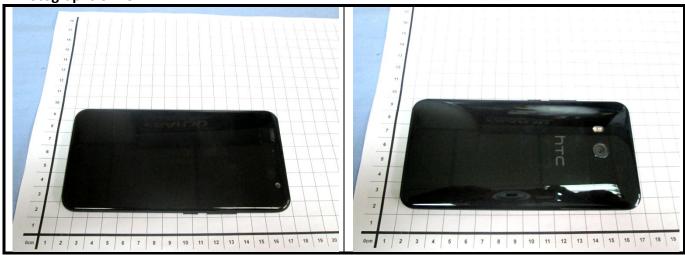

## Antenna Location> Top Side WLAN / BT Antenna-0 WWAN Antenna-1 Right Side WWAN Antenna-0

**Bottom Side** 

<EUT Rear View>

The separation distance for antenna to edge:

| Antenna         | To Top Side<br>(mm) | To Bottom Side (mm) | To Left Side (mm) | To Right Side (mm) |
|-----------------|---------------------|---------------------|-------------------|--------------------|
| WWAN Ant-0      | 140                 | 5                   | 12                | 12                 |
| WWAN Ant-1      | 5                   | 140                 | 12                | 12                 |
| WLAN / BT Ant-0 | 5                   | 140                 | 65                | 5                  |
| WLAN Ant-1      | 20                  | 120                 | 70                | 5                  |