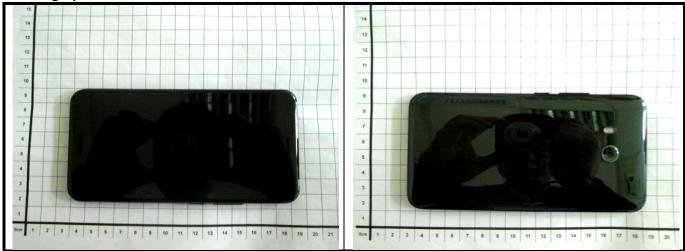

## <Photographs of EUT>

## Antenna Location> WLAN / BT Antenna-0 WWAN Antenna-1 WLAN Antenna-1 Left Side WWAN Antenna-0

**Bottom Side** 

<EUT Rear View>

The separation distance for antenna to edge:

| Antenna         | To Top Side<br>(mm) | To Bottom Side (mm) | To Left Side (mm) | To Right Side (mm) |
|-----------------|---------------------|---------------------|-------------------|--------------------|
| WWAN Ant-0      | 140                 | 5                   | 12                | 12                 |
| WWAN Ant-1      | 5                   | 140                 | 12                | 12                 |
| WLAN / BT Ant-0 | 5                   | 140                 | 65                | 5                  |
| WLAN Ant-1      | 20                  | 120                 | 70                | 5                  |