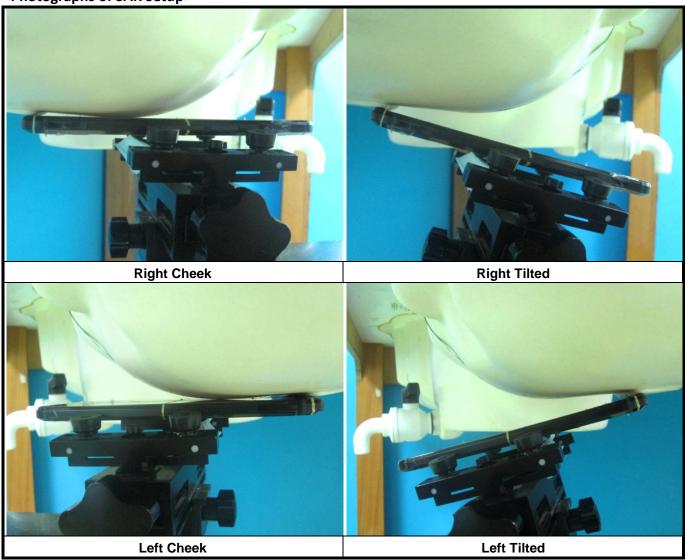

na Location>



The separation distance for antenna to edge:

| Antenna    | To Top Side<br>(mm) | To Bottom Side<br>(mm) | To Left Side<br>(mm) | To Right Side<br>(mm) |
|------------|---------------------|------------------------|----------------------|-----------------------|
| WWAN Ant-0 | 144.28              | 0                      | 0                    | 0                     |
| WWAN Ant-1 | 0                   | 145.66                 | 0                    | 0                     |
| WLAN / BT  | 3.84                | 142.07                 | 5.71                 | 55                    |

## Note:

1. The WWAN diversity antenna can transmit through either antenna-0 or antenna-1 at a time.

Report Format Version 5.0.0 Report No. : SA160829C09





## <Photographs of SAR Setup>