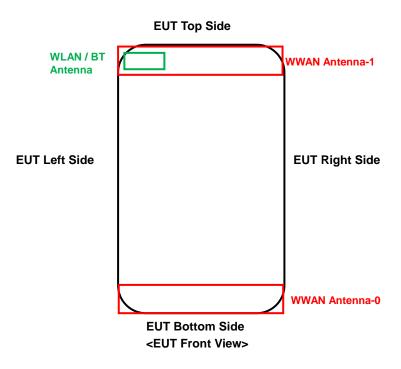

## <Antenna Location>

The separation distance for antenna to edge:

| Antenna    | To Top Side<br>(mm) | To Bottom Side<br>(mm) | To Left Side<br>(mm) | To Right Side<br>(mm) |
|------------|---------------------|------------------------|----------------------|-----------------------|
| WWAN Ant-0 | 144.28              | 0                      | 0                    | 0                     |
| WWAN Ant-1 | 0                   | 145.66                 | 0                    | 0                     |
| WLAN / BT  | 3.84                | 142.07                 | 5.71                 | 55                    |

## Note:

1. The WWAN diversity antenna can transmit through either antenna-0 or antenna-1 at a time.

Report Format Version 5.0.0 Report No. : SA160829C09