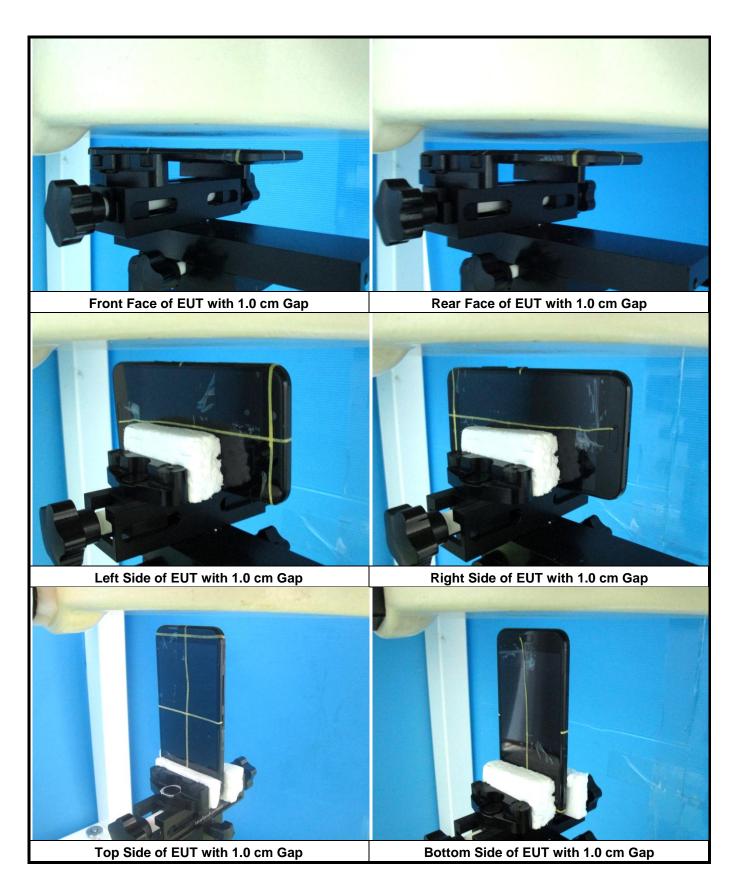

ocation>



The separation distance for antenna to edge:

| Antenna    | To Top Side<br>(mm) | To Bottom Side<br>(mm) | To Left Side<br>(mm) | To Right Side<br>(mm) |
|------------|---------------------|------------------------|----------------------|-----------------------|
| WWAN Ant-0 | 144.28              | 0                      | 0                    | 0                     |
| WWAN Ant-1 | 0                   | 145.66                 | 0                    | 0                     |
| WLAN / BT  | 3.84                | 142.07                 | 5.71                 | 55                    |

## Note:

1. The WWAN diversity antenna can transmit through either antenna-0 or antenna-1 at a time.

Report Format Version 5.0.0 Report No. : SA160829C09





## <Photographs of SAR Setup>