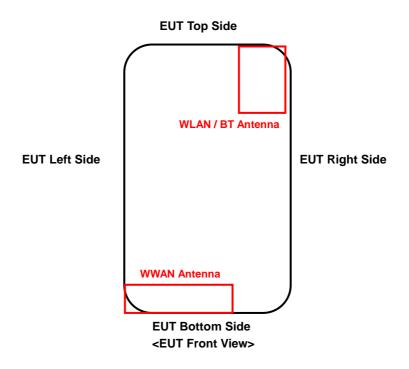

## FCC SAR Test Report



# Appendix D. Photographs of EUT and Setup

Report Format Version 5.0.0 Issued Date : Mar. 28, 2016

Report No. : SA160217W003





### <Photographs of EUT>





#### <Antenna Location>



The separation distance for antenna to edge:

| Antenna   | To Left Side<br>(mm) | To Right Side<br>(mm) | To Top Side<br>(mm) | To Bottom Side<br>(mm) |
|-----------|----------------------|-----------------------|---------------------|------------------------|
| WWAN Ant  | 5                    | 27                    | 136                 | 0                      |
| WLAN / BT | 50                   | 0                     | 0                   | 104                    |

Report Format Version 5.0.0 Report No. : SA160217W003



# <Photographs of SAR Setup>