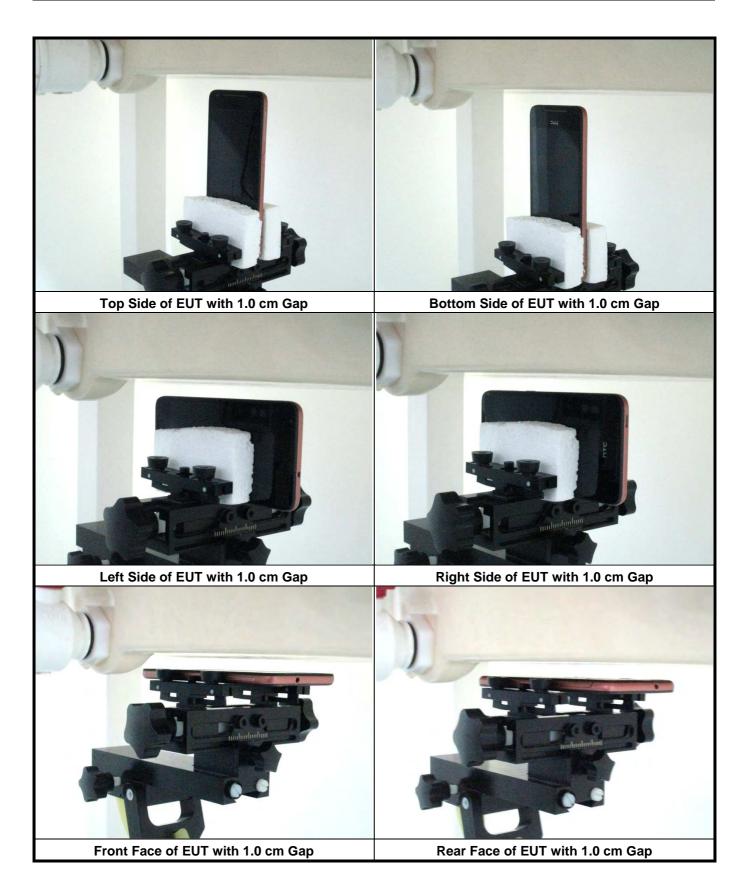

## FCC SAR Test Report



# Appendix D. Photographs of EUT and Setup

Report Format Version 5.0.0 Issued Date : Mar. 28, 2016

Report No. : SA160217W003





### <Photographs of EUT>





#### <Antenna Location>



The separation distance for antenna to edge:

| Antenna   | To Left Side<br>(mm) | To Right Side<br>(mm) | To Top Side<br>(mm) | To Bottom Side<br>(mm) |
|-----------|----------------------|-----------------------|---------------------|------------------------|
| WWAN Ant  | 5                    | 27                    | 136                 | 0                      |
| WLAN / BT | 50                   | 0                     | 0                   | 104                    |

Report Format Version 5.0.0 Report No. : SA160217W003



# <Photographs of SAR Setup>