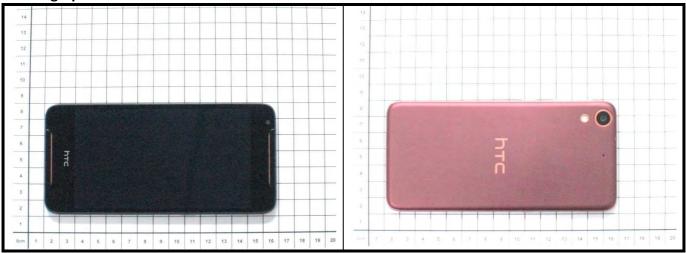

#### <Antenna Location>

The separation distance for antenna to edge:

| Antenna   | To Left Side<br>(mm) | To Right Side<br>(mm) | To Top Side<br>(mm) | To Bottom Side<br>(mm) |
|-----------|----------------------|-----------------------|---------------------|------------------------|
| WWAN Ant  | 5                    | 27                    | 136                 | 0                      |
| WLAN / BT | 50                   | 0                     | 0                   | 104                    |