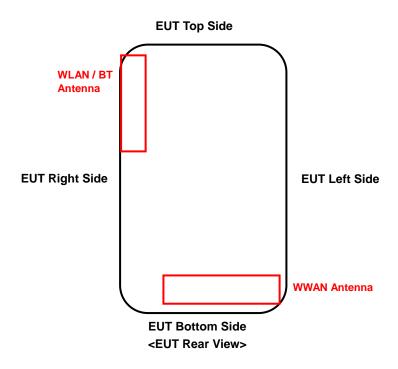

## <Antenna Location>

The separation distance for antenna to edge:

| Antenna   | To Top Side<br>(mm) | To Bottom Side<br>(mm) | To Left Side<br>(mm) | To Right Side<br>(mm) |
|-----------|---------------------|------------------------|----------------------|-----------------------|
| WWAN      | 127                 | 1.3                    | 5                    | 37                    |
| WLAN / BT | 1.4                 | 102                    | 57                   | 2.3                   |