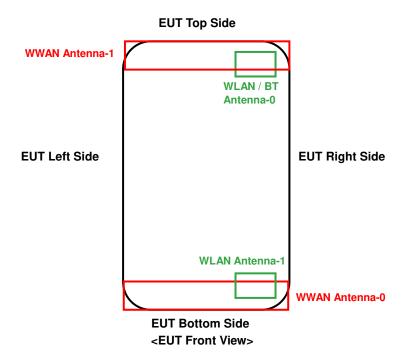

### <Antenna Location>

The separation distance for antenna to edge:

| Antenna         | To Top Side<br>(mm) | To Bottom Side<br>(mm) | To Left Side<br>(mm) | To Right Side<br>(mm) |
|-----------------|---------------------|------------------------|----------------------|-----------------------|
| WWAN Ant-0      | 137.49              | 0                      | 0                    | 0                     |
| WWAN Ant-1      | 0                   | 134.35                 | 0                    | 0                     |
| WLAN / BT Ant-0 | 3.75                | 134.03                 | 58.865               | 4.02                  |
| WLAN Ant-1      | 137.69              | 11.51                  | 47.06                | 11.21                 |

#### Note :

1. The WWAN diversity antenna can transmit through either antenna-0 or antenna-1 at a time.