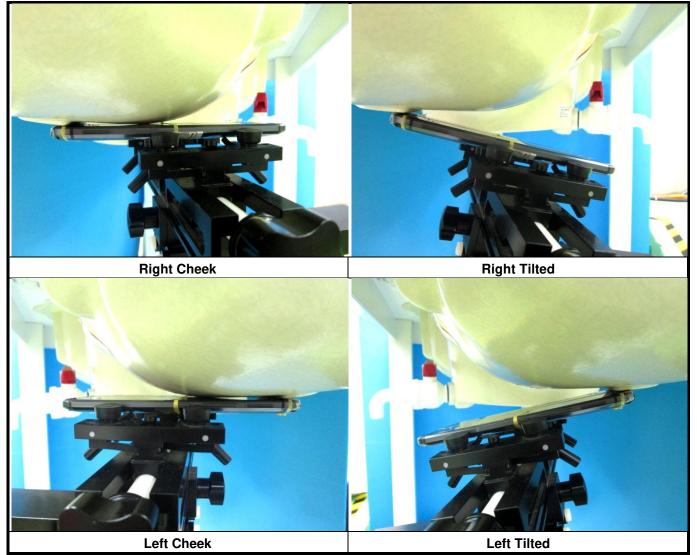

p Side<br>(mm) | To Bottom Side<br>(mm) | To Left Side<br>(mm) | To Right Side<br>(mm) |
|-----------------|---------------------|------------------------|----------------------|-----------------------|
| WWAN Ant-0      | 137.49              | 0                      | 0                    | 0                     |
| WWAN Ant-1      | 0                   | 134.35                 | 0                    | 0                     |
| WLAN / BT Ant-0 | 3.75                | 134.03                 | 58.865               | 4.02                  |
| WLAN Ant-1      | 137.69              | 11.51                  | 47.06                | 11.21                 |

#### Note :

1. The WWAN diversity antenna can transmit through either antenna-0 or antenna-1 at a time.



### <Photographs of SAR Setup>