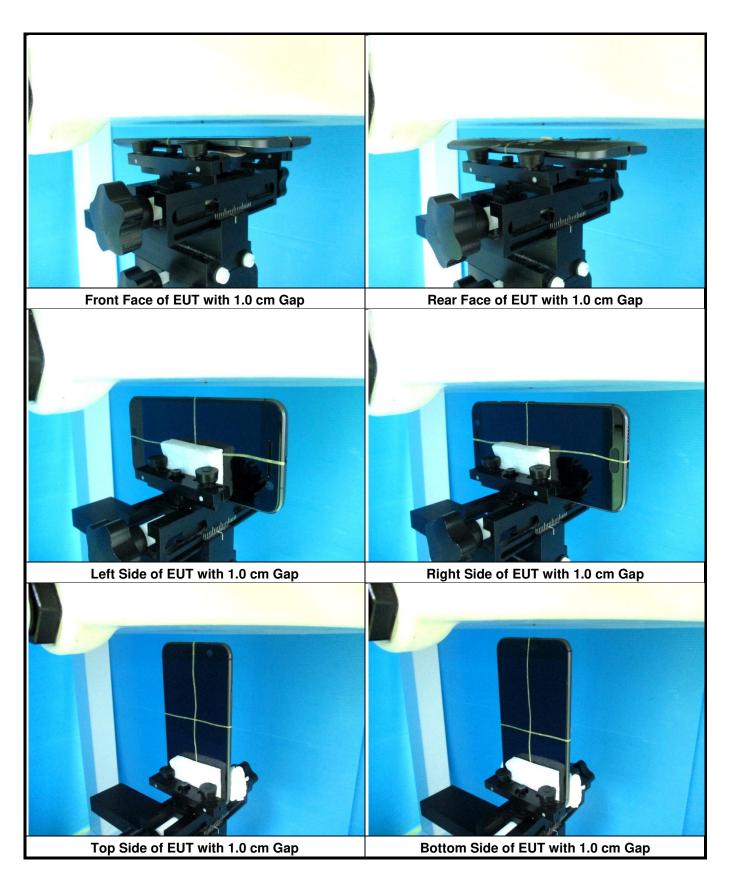

de<br>(mm) | To Bottom Side<br>(mm) | To Left Side<br>(mm) | To Right Side<br>(mm) |
|-----------------|---------------------|------------------------|----------------------|-----------------------|
| WWAN Ant-0      | 137.49              | 0                      | 0                    | 0                     |
| WWAN Ant-1      | 0                   | 134.35                 | 0                    | 0                     |
| WLAN / BT Ant-0 | 3.75                | 134.03                 | 58.865               | 4.02                  |
| WLAN Ant-1      | 137.69              | 11.51                  | 47.06                | 11.21                 |

#### Note :

1. The WWAN diversity antenna can transmit through either antenna-0 or antenna-1 at a time.



### <Photographs of SAR Setup>