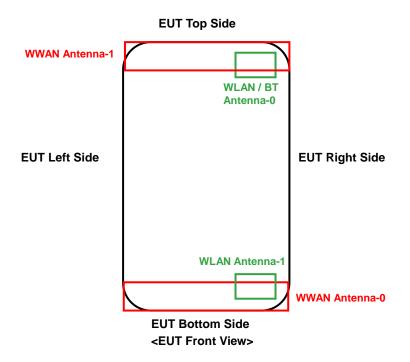

### <Photographs of EUT>

<Antenna Location>

#### The separation distance for antenna to edge:

| Antenna         | To Top Side<br>(mm) | To Bottom Side<br>(mm) | To Left Side<br>(mm) | To Right Side<br>(mm) |
|-----------------|---------------------|------------------------|----------------------|-----------------------|
| WWAN Ant-0      | 137.49              | 0                      | 0                    | 0                     |
| WWAN Ant-1      | 0                   | 134.35                 | 0                    | 0                     |
| WLAN / BT Ant-0 | 3.75                | 134.03                 | 58.865               | 4.02                  |
| WLAN Ant-1      | 137.69              | 11.51                  | 47.06                | 11.21                 |

#### Note :

1. The WWAN diversity antenna can transmit through either antenna-0 or antenna-1 at a time.