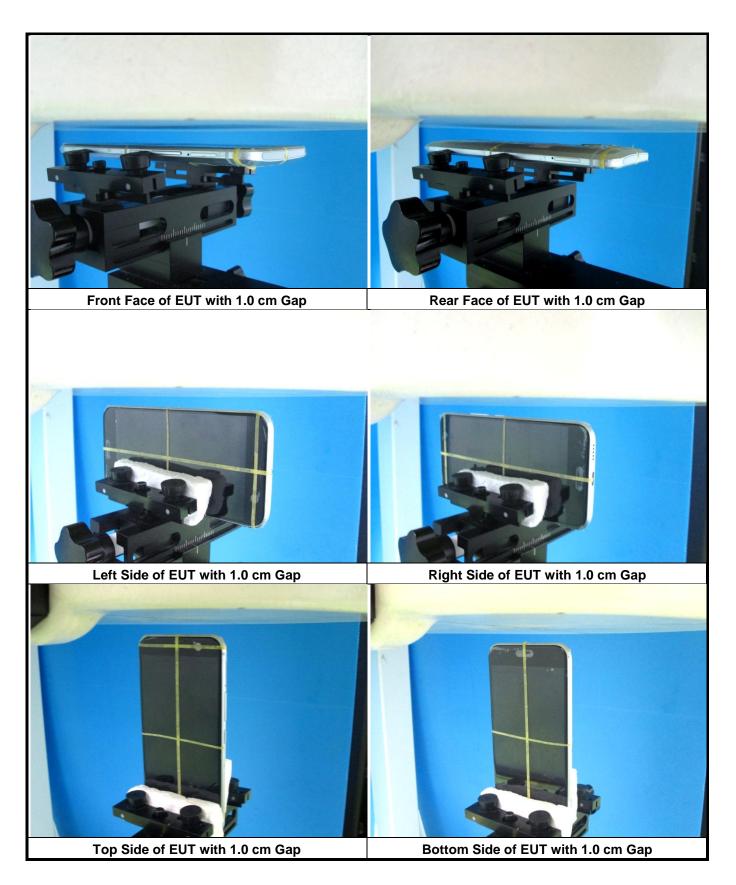

Side<br>(mm) | To Left Side<br>(mm) | To Right Side<br>(mm) |
|-----------------|---------------------|------------------------|----------------------|-----------------------|
| WWAN Ant-0      | 137.49              | 0                      | 0                    | 0                     |
| WWAN Ant-1      | 0                   | 134.35                 | 0                    | 0                     |
| WLAN / BT Ant-0 | 3.75                | 134.03                 | 58.865               | 4.02                  |
| WLAN Ant-1      | 137.69              | 11.51                  | 47.06                | 11.21                 |

#### Note :

1. The WWAN diversity antenna can transmit through either antenna-0 or antenna-1 at a time.

## FCC SAR Test Report



## <Photographs of SAR Setup>