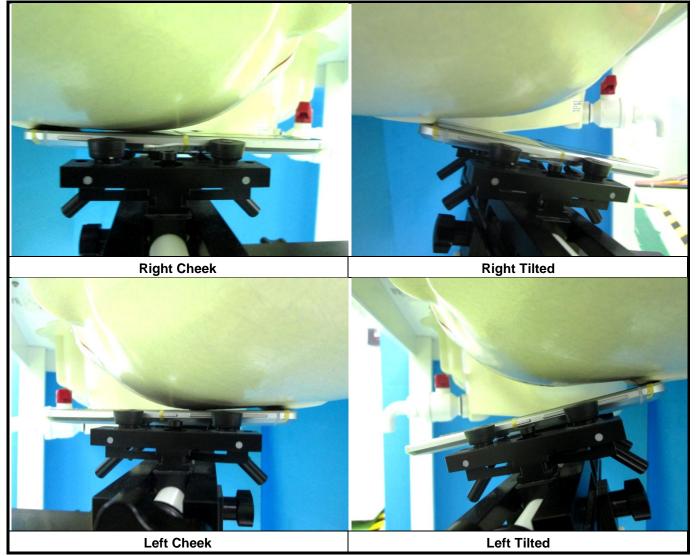

tom Side<br>(mm) | To Left Side<br>(mm) | To Right Side<br>(mm) |
|-----------------|---------------------|------------------------|----------------------|-----------------------|
| WWAN Ant-0      | 137.49              | 0                      | 0                    | 0                     |
| WWAN Ant-1      | 0                   | 134.35                 | 0                    | 0                     |
| WLAN / BT Ant-0 | 3.75                | 134.03                 | 58.865               | 4.02                  |
| WLAN Ant-1      | 137.69              | 11.51                  | 47.06                | 11.21                 |

#### Note :

1. The WWAN diversity antenna can transmit through either antenna-0 or antenna-1 at a time.

## FCC SAR Test Report



## <Photographs of SAR Setup>