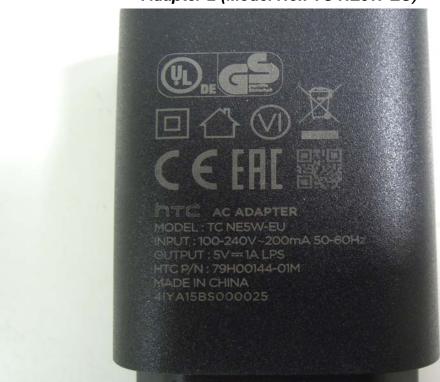

# Adapter-2 (Model No.: TC NE5W-EU)

Adapter-3 (Model No.: TC NE5W-UK)

Unless otherwise stated the results shown in this test report refer only to the sample(s) tested and such sample(s) are retained for 90 days only.