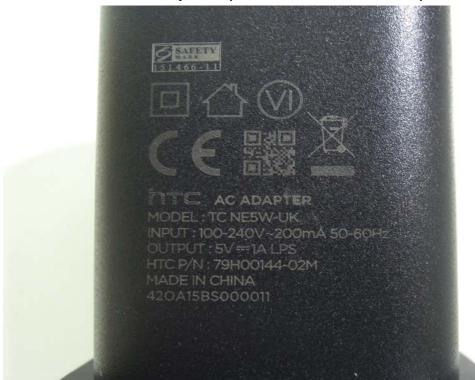

# Adapter-2 (Model No.: TC NE5W-EU)

Adapter-3 (Model No.: TC NE5W-UK)

Unless otherwise stated the results shown in this test report refer only to the sample(s) tested and such sample(s) are retained for 90 days only.