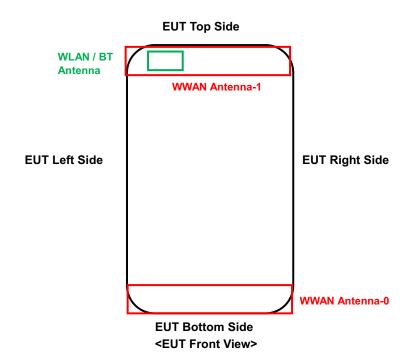

#### <Antenna Location>

#### The separation distance for antenna to edge:

| Antenna    | To Top Side<br>(mm) | To Bottom Side<br>(mm) | To Left Side<br>(mm) | To Right Side<br>(mm) |
|------------|---------------------|------------------------|----------------------|-----------------------|
| WWAN Ant-0 | 134                 | 0                      | 0                    | 0                     |
| WWAN Ant-1 | 0                   | 130                    | 0                    | 0                     |
| WLAN / BT  | 3                   | 131.8                  | 2                    | 39.4                  |

#### Note:

1. The WWAN diversity antenna can transmit through either antenna-0 or antenna-1 at a time.

Report Format Version 5.0.0 Report No. : SA150727C10

<Photographs of SAR Setup>