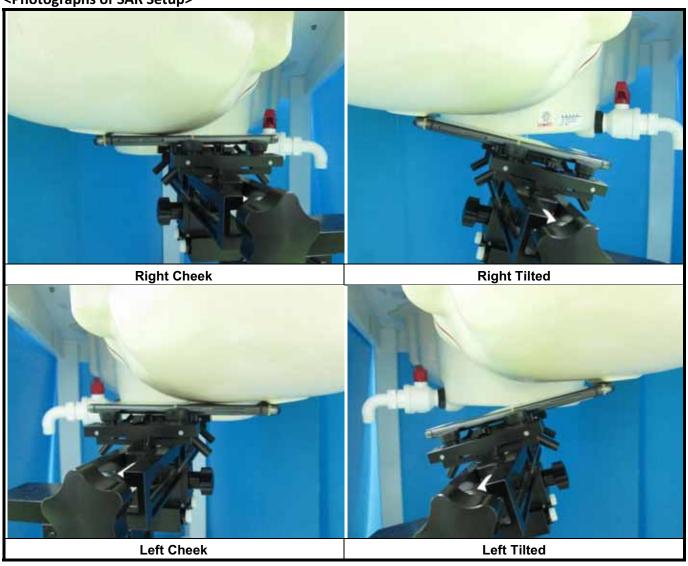

#### Note:

1. The WWAN diversity antenna can transmit through either antenna-0 or antenna-1 at a time.

Report Format Version 5.0.0 Report No. : SA150727C10

<Photographs of SAR Setup>