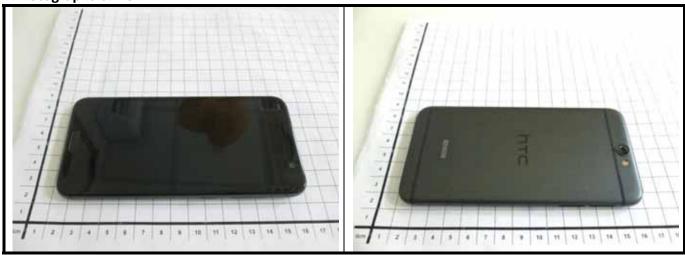

## FCC SAR Test Report



# Appendix D. Photographs of EUT and Setup

Report Format Version 5.0.0 Issued Date : Sep. 17, 2015

Report No.: SA150727C10



### <Photographs of EUT>



#### <Antenna Location>



#### The separation distance for antenna to edge:

| Antenna    | To Top Side<br>(mm) | To Bottom Side<br>(mm) | To Left Side<br>(mm) | To Right Side<br>(mm) |
|------------|---------------------|------------------------|----------------------|-----------------------|
| WWAN Ant-0 | 134                 | 0                      | 0                    | 0                     |
| WWAN Ant-1 | 0                   | 130                    | 0                    | 0                     |
| WLAN / BT  | 3                   | 131.8                  | 2                    | 39.4                  |

#### Note:

1. The WWAN diversity antenna can transmit through either antenna-0 or antenna-1 at a time.

Report Format Version 5.0.0 Report No. : SA150727C10



<Photographs