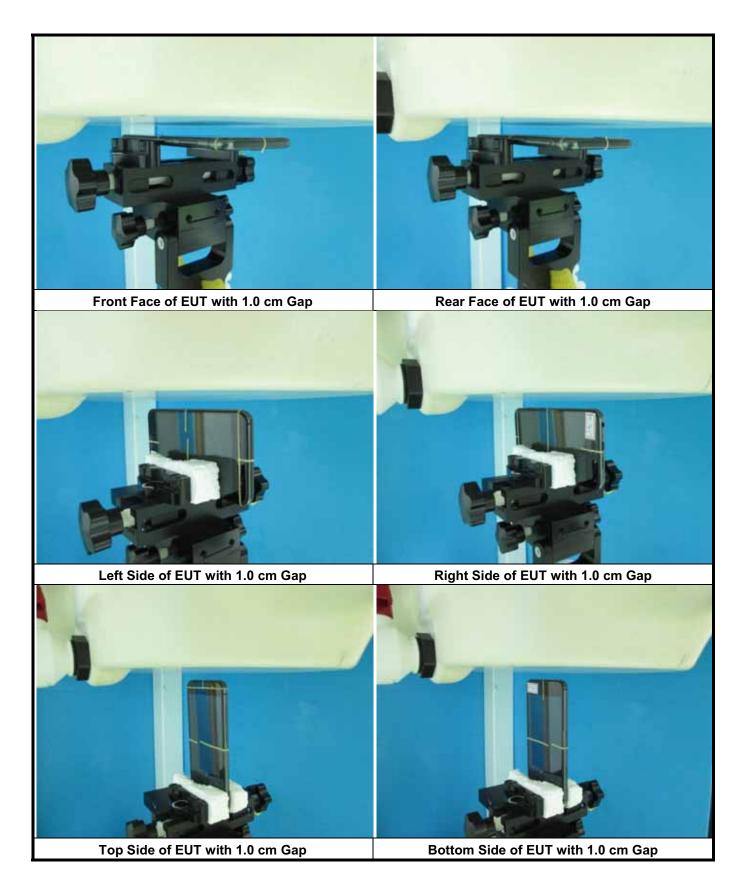

#### Note:

1. The WWAN diversity antenna can transmit through either antenna-0 or antenna-1 at a time.

Report Format Version 5.0.0 Report No. : SA150727C10

<Photographs of SAR Setup>