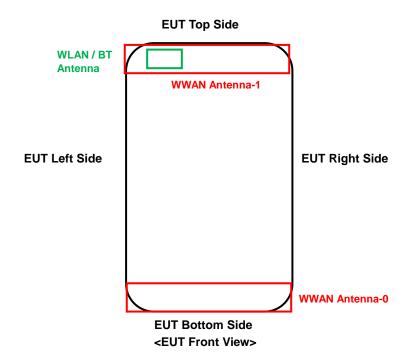

## <Antenna Location>

The separation distance for antenna to edge:

| Antenna    | To Top Side<br>(mm) | To Bottom Side (mm) | To Left Side<br>(mm) | To Right Side<br>(mm) |
|------------|---------------------|---------------------|----------------------|-----------------------|
| WWAN Ant-0 | 134                 | 0                   | 0                    | 0                     |
| WWAN Ant-1 | 0                   | 130                 | 0                    | 0                     |
| WLAN / BT  | 3                   | 131.8               | 2                    | 39.4                  |

## Note:

1. The WWAN diversity antenna can transmit through either antenna-0 or antenna-1 at a time.

<Photographs of SAR Setup>