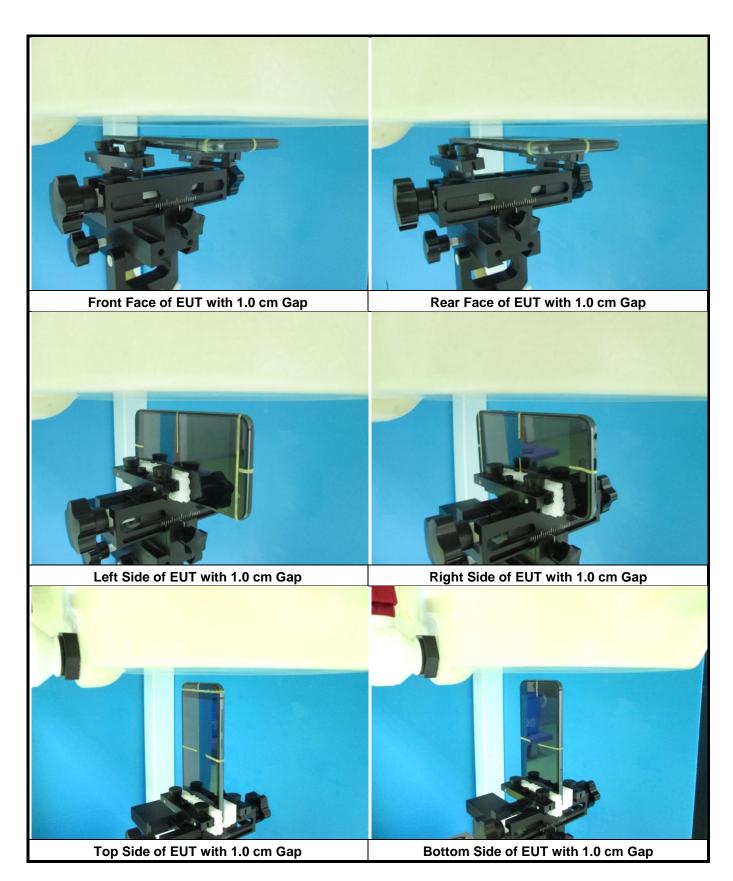

## Note:

1. The WWAN diversity antenna can transmit through either antenna-0 or antenna-1 at a time.

<Photographs of SAR Setup>