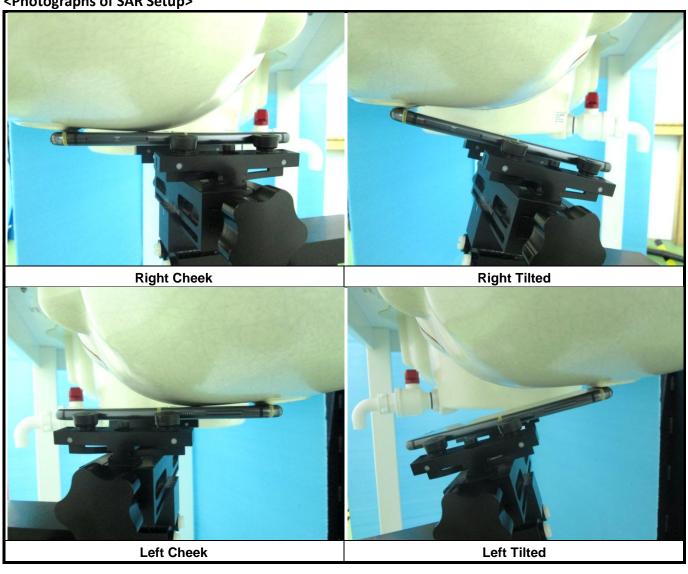

## Note:

1. The WWAN diversity antenna can transmit through either antenna-0 or antenna-1 at a time.

<Photographs of SAR Setup>