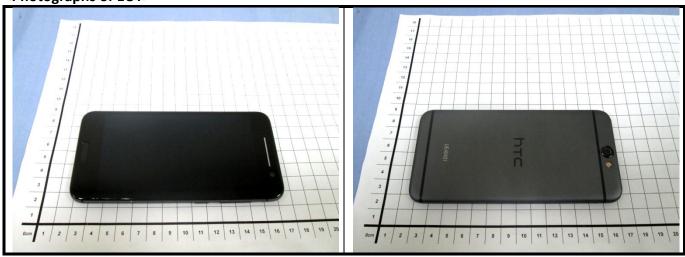

## FCC SAR Test Report



# Appendix D. Photographs of EUT and Setup

Report Format Version 5.0.0 Issued Date : Sep. 18, 2015

Report No. : SA150730C47



### <Photographs of EUT>



#### <Antenna Location>



#### The separation distance for antenna to edge:

| Antenna    | To Top Side<br>(mm) | To Bottom Side (mm) | To Left Side<br>(mm) | To Right Side (mm) |
|------------|---------------------|---------------------|----------------------|--------------------|
| WWAN Ant-0 | 134                 | 0                   | 0                    | 0                  |
| WWAN Ant-1 | 0                   | 130                 | 0                    | 0                  |
| WLAN / BT  | 3                   | 131.8               | 2                    | 39.4               |

#### Note:

1. The WWAN diversity antenna can transmit through either antenna-0 or antenna-1 at a time.





<Photographs of SAR Setup>