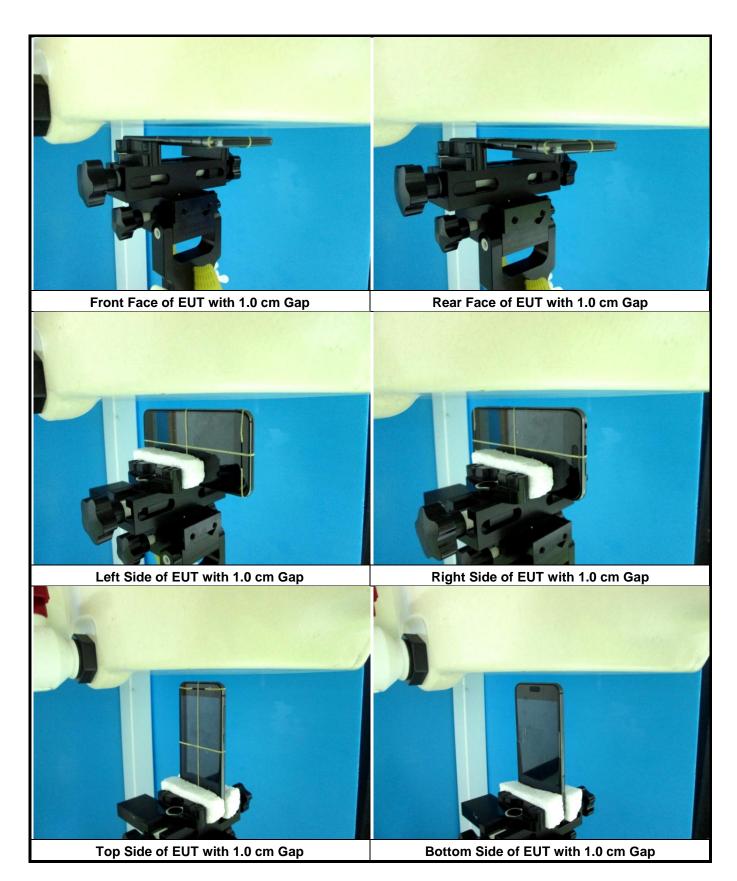

#### Note:

1. The WWAN diversity antenna can transmit through either antenna-0 or antenna-1 at a time.

<Photographs of SAR Setup>