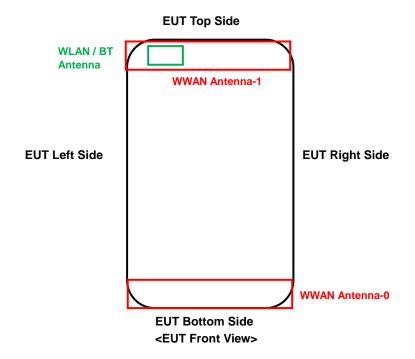

#### <Antenna Location>

#### The separation distance for antenna to edge:

| Antenna    | To Top Side<br>(mm) | To Bottom Side (mm) | To Left Side<br>(mm) | To Right Side (mm) |
|------------|---------------------|---------------------|----------------------|--------------------|
| WWAN Ant-0 | 134                 | 0                   | 0                    | 0                  |
| WWAN Ant-1 | 0                   | 130                 | 0                    | 0                  |
| WLAN / BT  | 3                   | 131.8               | 2                    | 39.4               |

#### Note:

1. The WWAN diversity antenna can transmit through either antenna-0 or antenna-1 at a time.

<Photographs of SAR Setup>