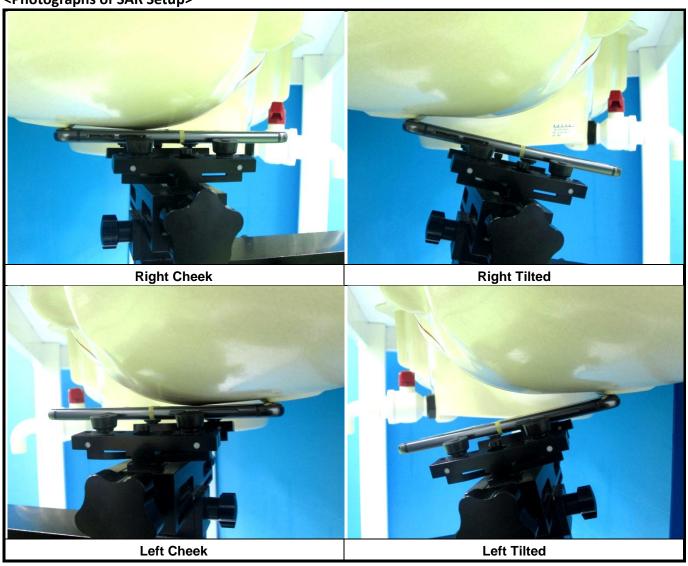

#### Note:

1. The WWAN diversity antenna can transmit through either antenna-0 or antenna-1 at a time.

<Photographs of SAR Setup>