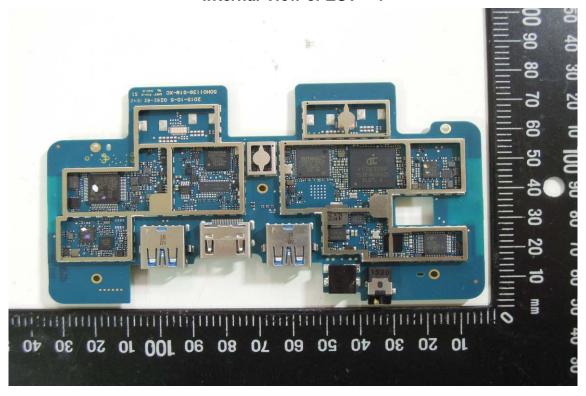

### Internal View of EUT - 4

Unless otherwise stated the results shown in this test report refer only to the sample(s) tested and such sample(s) are retained for 90 days only.

Unless otherwise stated the results shown in this test report refer only to the sample(s) tested and such sample(s) are retained for 90 days only. 