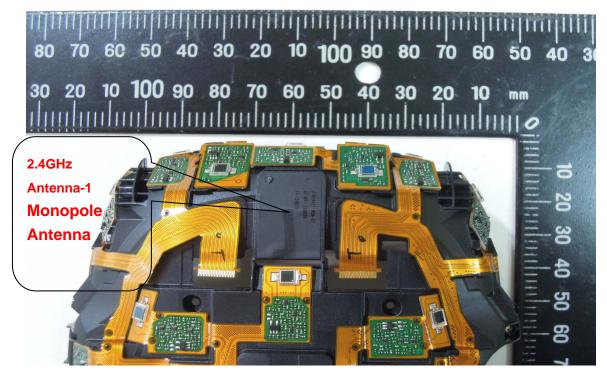

## 2.4GHz Antenna-1 (Monopole Antenna)

2.4GHz Antenna-2 (PIFA Antenna)

Unless otherwise stated the results shown in this test report refer only to the sample(s) tested and such sample(s) are retained for 90 days only.