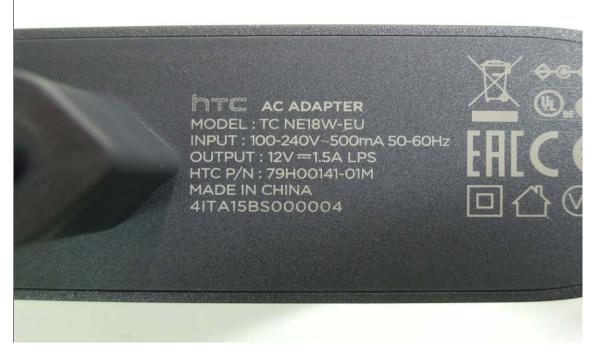

# Adapter – 2 (Model No.: TC NE18W-EU, Supplier: N/A)

Adapter – 3 (Model No.: TC NE18W-UK, Supplier: N/A)

Unless otherwise stated the results shown in this test report refer only to the sample(s) tested and such sample(s) are retained for 90 days only.