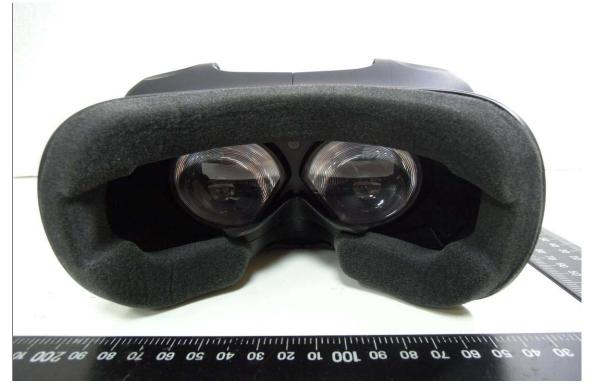

### Side View of EUT – 4

Adapter – 1 (Model No.: TC NE18W-US, Supplier: N/A)

Unless otherwise stated the results shown in this test report refer only to the sample(s) tested and such sample(s) are retained for 90 days only.