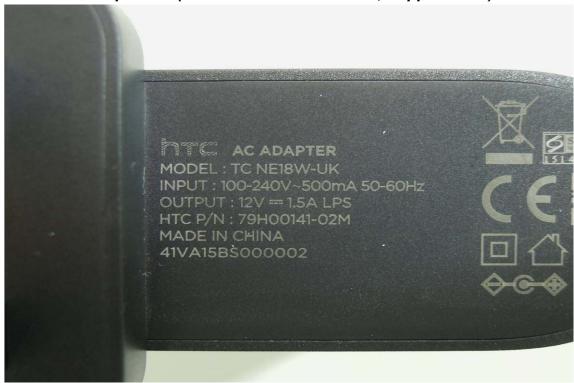

# Adapter – 2 (Model No.: TC NE18W-EU, Supplier: N/A)

Adapter – 3 (Model No.: TC NE18W-UK, Supplier: N/A)

Unless otherwise stated the results shown in this test report refer only to the sample(s) tested and such sample(s) are retained for 90 days only.