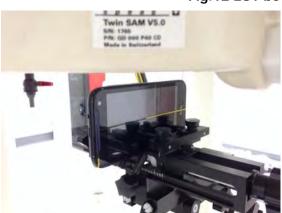

### Speech mode - distance between flat phantom and mobile phone is 15 mm

Fig.7 EUT front to flat phantom

Fig.8 EUT back to flat phantom

Unless otherwise stated the results shown in this test report refer only to the sample(s) tested and such sample(s) are retained for 90 days only. 除非另有說明,此報告結果僅對測試之樣品負責,同時此樣品僅保留90天。本報告未經本公司書面許可,不可部份複製