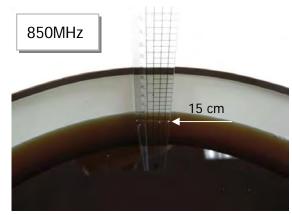

## Photograph of the Tissue Simulant Fluid Liquid Depth 15cm (Head & Body)

Fig.2.1

Fig.2.2

Fig.2.3

Fig.2.4

Fig.2.5

Fig.2.6

Unless otherwise stated the results shown in this test report refer only to the sample(s) tested and such sample(s) are retained for 90 days only. 除非另有說明,此報告結果僅對測試之樣品負責,同時此樣品僅保留90天。本報告未經本公司書面許可,不可部份複製。