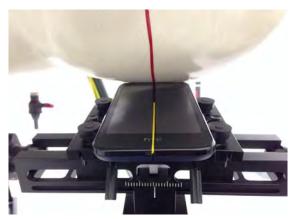

### Speech mode - distance between flat phantom and mobile phone is 15 mm

Fig.7 EUT front to flat phantom

Fig.8 EUT back to flat phantom

Unless otherwise stated the results shown in this test report refer only to the sample(s) tested and such sample(s) are retained for 90 days only. 除非另有說明,此報告結果僅對測試之樣品負責,同時此樣品僅保留90天。本報告未經本公司書面許可,不可部份複製