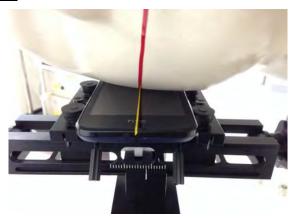

### Speech mode - distance between flat phantom and mobile phone is 15 mm

Fig.7 EUT front to flat phantom

Fig.8 EUT back to flat phantom

Unless otherwise stated the results shown in this test report refer only to the sample(s) tested and such sample(s) are retained for 90 days only. 除非另有說明,此報告結果僅對測試之樣品負責,同時此樣品僅保留90天。本報告未經本公司書面許可,不可部份複製