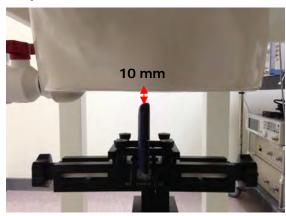

### Hotspot mode - distance between flat phantom and mobile phone is 10 mm

Fig.9 EUT back to flat phantom

Fig.10 EUT front to flat phantom

Fig.11 EUT top to flat phantom

Unless otherwise stated the results shown in this test report refer only to the sample(s) tested and such sample(s) are retained for 90 days only. 除非另有說明,此報告結果僅對測試之樣品負責,同時此樣品僅保留90天。本報告未經本公司書面許可,不可部份複製