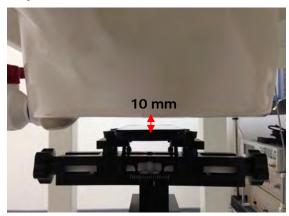

### Hotspot mode - distance between flat phantom and mobile phone is 10 mm

Fig.9 EUT back to flat phantom

Fig.10 EUT front to flat phantom

Fig.11 EUT top to flat phantom

Unless otherwise stated the results shown in this test report refer only to the sample(s) tested and such sample(s) are retained for 90 days only. 除非另有說明,此報告結果僅對測試之樣品負責,同時此樣品僅保留90天。本報告未經本公司書面許可,不可部份複製