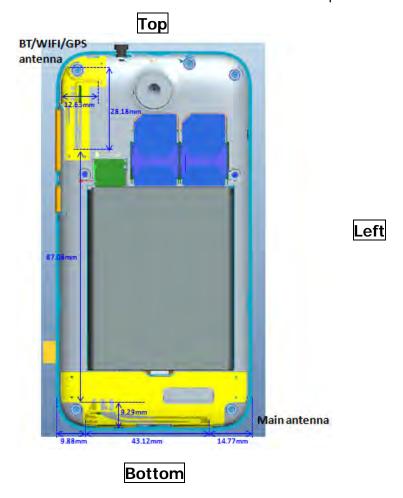

SGS Taiwan Ltd.

Right

Report No.: E5/2014/10005

Fig.21 Antenna position of EUT (Back view)

- End of Report -

Unless otherwise stated the results shown in this test report refer only to the sample(s) tested and such sample(s) are retained for 90 days only. 除非另有說明,此報告結果僅對測試之樣品負責,同時此樣品僅保留90天。本報告未經本公司書面許可,不可部份複製。