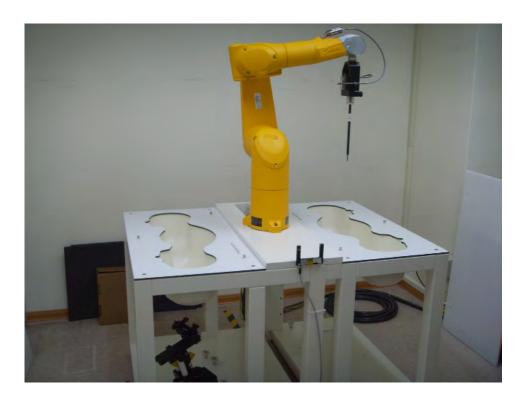

# 11. Photographs of Test Setup

Fig.1 Photograph of the SAR measurement system

Unless otherwise stated the results shown in this test report refer only to the sample(s) tested and such sample(s) are retained for 90 days only. 除非另有說明,此報告結果僅對測試之樣品負責,同時此樣品僅保留90天。本報告未經本公司書面許可,不可部份複製