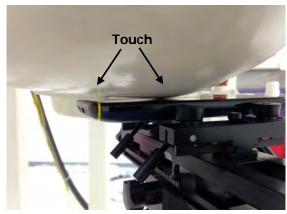

#### **Head Mode**

Fig.3 Right Head Section / Cheek-Touch Position

Fig.4 Right Head Section / Ear-Tilt Position(15°)

Fig.5 Left Head Section / Cheek-Touch Position

Unless otherwise stated the results shown in this test report refer only to the sample(s) tested and such sample(s) are retained for 90 days only. 除非另有說明,此報告結果僅對測試之樣品負責,同時此樣品僅保留90天。本報告未經本公司書面許可,不可部份複製。