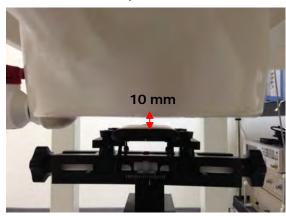

### Hotspot mode - distance between flat phantom and mobile phone is 10 mm

Fig.9 EUT back to flat phantom

Fig.10 EUT front to flat phantom

Fig.11 EUT top to flat phantom

Unless otherwise stated the results shown in this test report refer only to the sample(s) tested and such sample(s) are retained for 90 days only. 除非另有說明,此報告結果僅對測試之樣品負責,同時此樣品僅保留90天。本報告未經本公司書面許可,不可部份複製