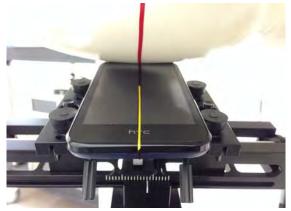

### Speech mode - distance between flat phantom and mobile phone is 15 mm

Fig.7 EUT front to flat phantom

Fig.8 EUT back to flat phantom

Unless otherwise stated the results shown in this test report refer only to the sample(s) tested and such sample(s) are retained for 90 days only. 除非另有說明,此報告結果僅對測試之樣品負責,同時此樣品僅保留90天。本報告未經本公司書面許可,不可部份複製