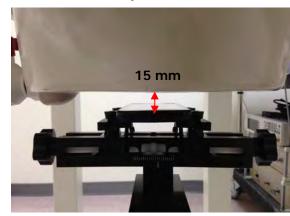

### Speech mode - distance between flat phantom and mobile phone is 15 mm

Fig.7 EUT front to flat phantom

Fig.8 EUT back to flat phantom

Unless otherwise stated the results shown in this test report refer only to the sample(s) tested and such sample(s) are retained for 90 days only. 除非另有說明,此報告結果僅對測試之樣品負責,同時此樣品僅保留90天。本報告未經本公司書面許可,不可部份複製