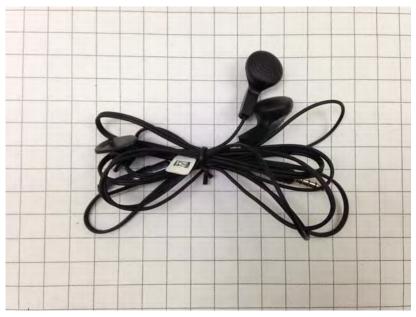

SGS Taiwan Ltd.

Fig.19 Headset\_1
(KINGSTATE; Type No. KJAH4012AEOCB)

Fig.20 Headset\_2 (Merry Electronics Co., Ltd.; Type No. HS250)

Unless otherwise stated the results shown in this test report refer only to the sample(s) tested and such sample(s) are retained for 90 days only.