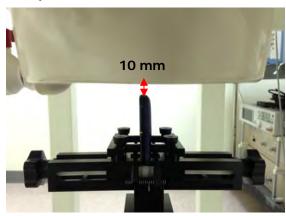

### Hotspot mode - distance between flat phantom and mobile phone is 10 mm

Fig.9 EUT back to flat phantom

Fig.10 EUT front to flat phantom

Fig.11 EUT top to flat phantom

Unless otherwise stated the results shown in this test report refer only to the sample(s) tested and such sample(s) are retained for 90 days only. 除非另有說明,此報告結果僅對測試之樣品負責,同時此樣品僅保留90天。本報告未經本公司書面許可,不可部份複製