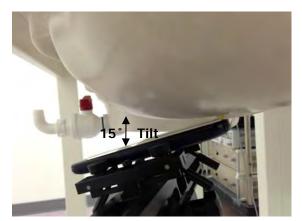

#### **Head Mode**

Fig.3 Right Head Section / Cheek-Touch Position

Fig.4 Right Head Section / Ear-Tilt Position(15°)

Fig.5 Left Head Section / Cheek-Touch Position

Unless otherwise stated the results shown in this test report refer only to the sample(s) tested and such sample(s) are retained for 90 days only. 除非另有說明,此報告結果僅對測試之樣品負責,同時此樣品僅保留90天。本報告未經本公司書面許可,不可部份複製。