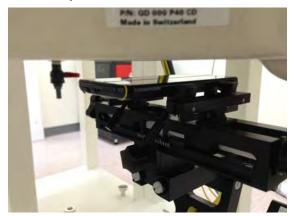

### Hotspot mode - distance between flat phantom and mobile phone is 10 mm

Fig.9 EUT back to flat phantom

Fig.10 EUT front to flat phantom

Fig.11 EUT top to flat phantom

Unless otherwise stated the results shown in this test report refer only to the sample(s) tested and such sample(s) are retained for 90 days only. 除非另有說明,此報告結果僅對測試之樣品負責,同時此樣品僅保留90天。本報告未經本公司書面許可,不可部份複製