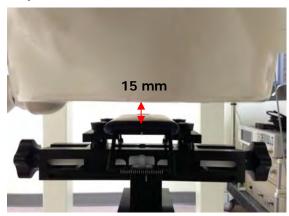

### Speech mode - distance between flat phantom and mobile phone is 15 mm

Fig.7 EUT front to flat phantom

Fig.8 EUT back to flat phantom

Unless otherwise stated the results shown in this test report refer only to the sample(s) tested and such sample(s) are retained for 90 days only. 除非另有說明,此報告結果僅對測試之樣品負責,同時此樣品僅保留90天。本報告未經本公司書面許可,不可部份複製