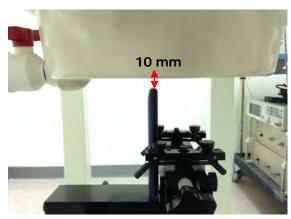

### Hotspot mode - distance between flat phantom and mobile phone is 10 mm

Fig.9 EUT back to flat phantom

Fig.10 EUT front to flat phantom

Fig.11 EUT top to flat phantom

Unless otherwise stated the results shown in this test report refer only to the sample(s) tested and such sample(s) are retained for 90 days only. 除非另有說明,此報告結果僅對測試之樣品負責,同時此樣品僅保留90天。本報告未經本公司書面許可,不可部份複製