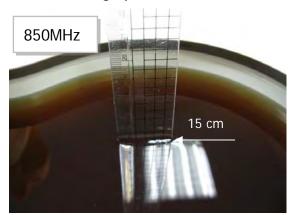

## Photograph of the Tissue Simulant Fluid Liquid Depth 15cm (Head & Body)

Fig.2.1

Fig.2.2

Fig.2.3

Fig.2.4

Fig.2.5

Fig.2.6

Unless otherwise stated the results shown in this test report refer only to the sample(s) tested and such sample(s) are retained for 90 days only. 除非另有說明,此報告結果僅對測試之樣品負責,同時此樣品僅保留90天。本報告未經本公司書面許可,不可部份複製。