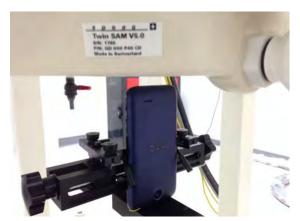

# 11. Photographs of Test Setup

Fig.1 Photograph of the SAR measurement system

Unless otherwise stated the results shown in this test report refer only to the sample(s) tested and such sample(s) are retained for 90 days only. 除非另有說明,此報告結果僅對測試之樣品負責,同時此樣品僅保留90天。本報告未經本公司書面許可,不可部份複製