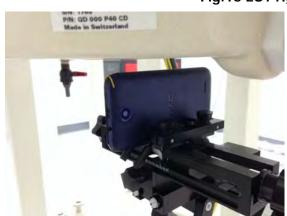

### Speech mode - distance between flat phantom and mobile phone is 15 mm

Fig.7 EUT front to flat phantom

Fig.8 EUT back to flat phantom

Unless otherwise stated the results shown in this test report refer only to the sample(s) tested and such sample(s) are retained for 90 days only. 除非另有說明,此報告結果僅對測試之樣品負責,同時此樣品僅保留90天。本報告未經本公司書面許可,不可部份複製