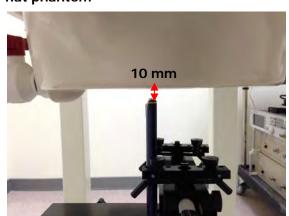

### Speech mode - distance between flat phantom and mobile phone is 15 mm

Fig.7 EUT front to flat phantom

Fig.8 EUT back to flat phantom

Unless otherwise stated the results shown in this test report refer only to the sample(s) tested and such sample(s) are retained for 90 days only. 除非另有說明,此報告結果僅對測試之樣品負責,同時此樣品僅保留90天。本報告未經本公司書面許可,不可部份複製