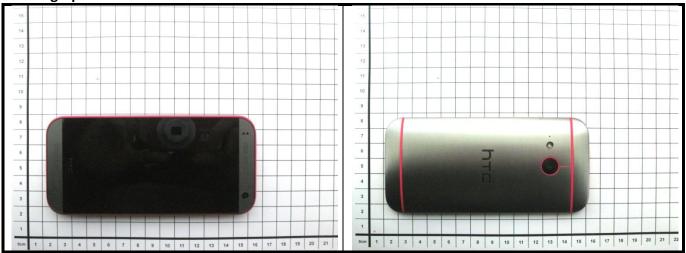

<Photographs of EUT>



## <Antenna Location>



The separation distance for antenna to edge:

| Antenna    | To Top Side<br>(mm) | To Bottom Side<br>(mm) | To Left Side<br>(mm) | To Right Side<br>(mm) |
|------------|---------------------|------------------------|----------------------|-----------------------|
| WWAN Ant-0 | 124                 | 0                      | 0                    | 0                     |
| WWAN Ant-1 | 0                   | 124                    | 0                    | 0                     |
| WLAN / BT  | 0                   | 124                    | 49                   | 0                     |

## Note:

- 1. The WWAN diversity antenna can transmit through either antenna-0 or antenna-1 at a time.
- 2. The WLAN and BT cannot transmit simultaneously.

Report Format Version 5