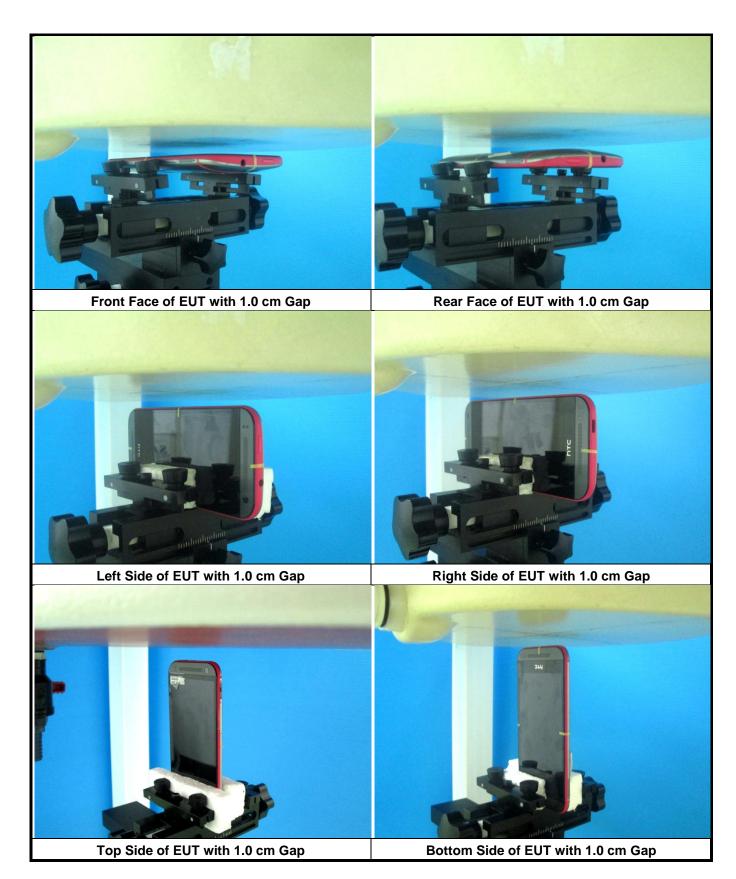

edge:

| Antenna    | To Top Side<br>(mm) | To Bottom Side<br>(mm) | To Left Side<br>(mm) | To Right Side<br>(mm) |
|------------|---------------------|------------------------|----------------------|-----------------------|
| WWAN Ant-0 | 124                 | 0                      | 0                    | 0                     |
| WWAN Ant-1 | 0                   | 124                    | 0                    | 0                     |
| WLAN / BT  | 0                   | 124                    | 49                   | 0                     |

## Note:

- 1. The WWAN diversity antenna can transmit through either antenna-0 or antenna-1 at a time.
- 2. The WLAN and BT cannot transmit simultaneously.

Report Format Version 5.0.0 Report No. : SA140306C19



<Photographs of SAR Setup>