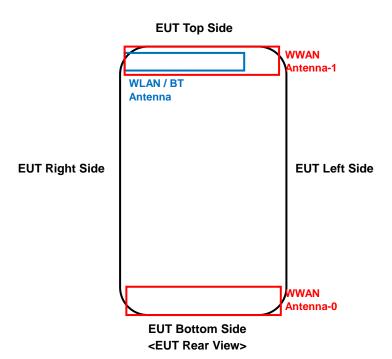

## <Antenna Location>

The separation distance for antenna to edge:

| Antenna    | To Top Side<br>(mm) | To Bottom Side<br>(mm) | To Left Side<br>(mm) | To Right Side<br>(mm) |
|------------|---------------------|------------------------|----------------------|-----------------------|
| WWAN Ant-0 | 124                 | 0                      | 0                    | 0                     |
| WWAN Ant-1 | 0                   | 124                    | 0                    | 0                     |
| WLAN / BT  | 0                   | 124                    | 49                   | 0                     |

## Note:

- 1. The WWAN diversity antenna can transmit through either antenna-0 or antenna-1 at a time.
- 2. The WLAN and BT cannot transmit simultaneously.

Report Format Version 5.0.0 Report No. : SA140306C19