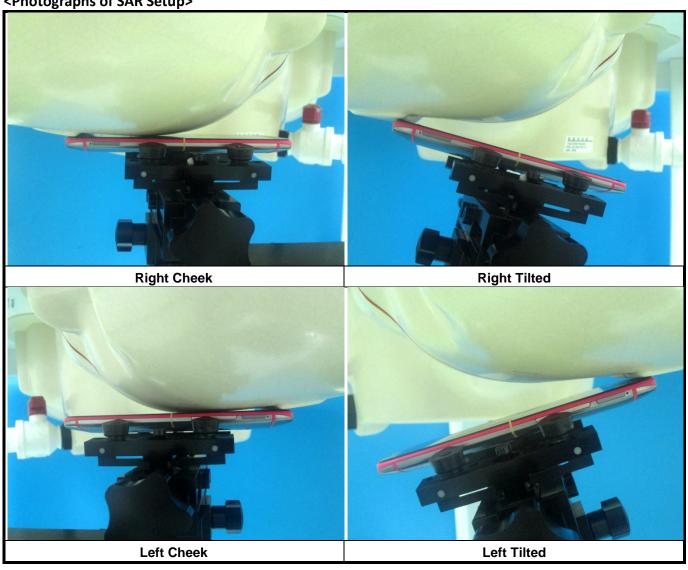

a to edge:

| Antenna    | To Top Side<br>(mm) | To Bottom Side<br>(mm) | To Left Side<br>(mm) | To Right Side<br>(mm) |
|------------|---------------------|------------------------|----------------------|-----------------------|
| WWAN Ant-0 | 124                 | 0                      | 0                    | 0                     |
| WWAN Ant-1 | 0                   | 124                    | 0                    | 0                     |
| WLAN / BT  | 0                   | 124                    | 49                   | 0                     |

## Note:

- 1. The WWAN diversity antenna can transmit through either antenna-0 or antenna-1 at a time.
- 2. The WLAN and BT cannot transmit simultaneously.

Report Format Version 5.0.0 Report No. : SA140306C19



<Photographs of SAR Setup>