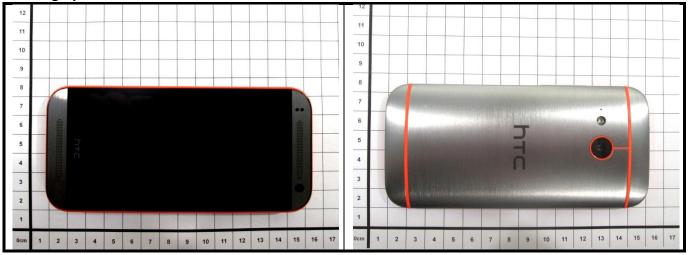

### FCC SAR Test Report

# <Photographs of EUT>



#### <Antenna Location>



#### The separation distance for antenna to edge:

| Antenna    | To Top Side<br>(mm) | To Bottom Side<br>(mm) | To Left Side<br>(mm) | To Right Side<br>(mm) |
|------------|---------------------|------------------------|----------------------|-----------------------|
| WWAN Ant-0 | 124                 | 0                      | 0                    | 0                     |
| WWAN Ant-1 | 0                   | 124                    | 0                    | 0                     |
| WLAN / BT  | 0                   | 124                    | 49                   | 0                     |

### Note :

1. The WLAN and BT cannot transmit simultaneously.

# FCC SAR Test Report



### <Photographs of SAR Setup>





Report Format Version 5.0.0 Report No. : SA140303