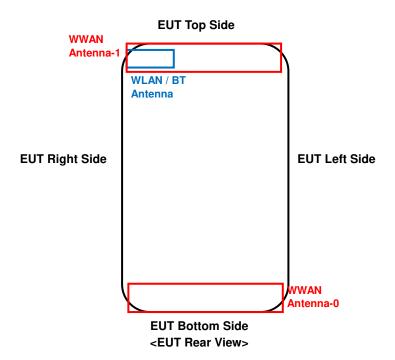

#### <Antenna Location>

#### The separation distance for antenna to edge:

| Antenna    | To Top Side<br>(mm) | To Bottom Side<br>(mm) | To Left Side<br>(mm) | To Right Side<br>(mm) |
|------------|---------------------|------------------------|----------------------|-----------------------|
| WWAN Ant-0 | 124                 | 0                      | 0                    | 0                     |
| WWAN Ant-1 | 0                   | 124                    | 0                    | 0                     |
| WLAN / BT  | 0                   | 124                    | 49                   | 0                     |

### Note :

1. The WLAN and BT cannot transmit simultaneously.