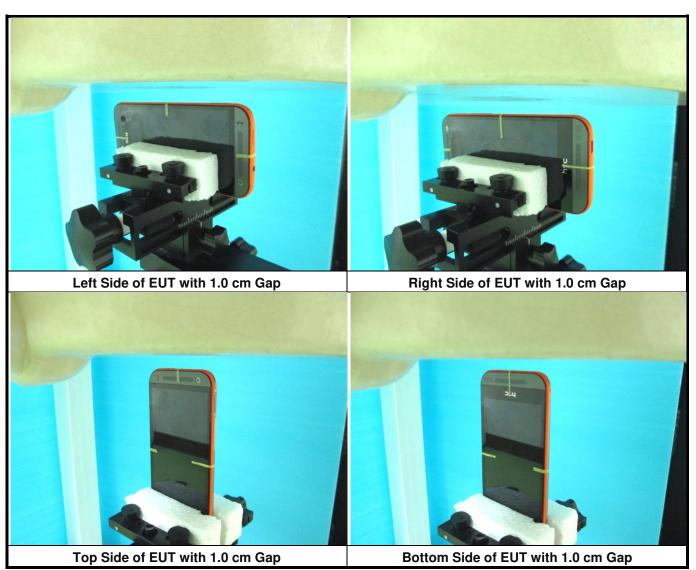

# <Photographs of EUT>

# FCC SAR Test Report

### <Photographs of SAR Setup>

Report Format Version 5.0.0 Report No. : SA140303C07