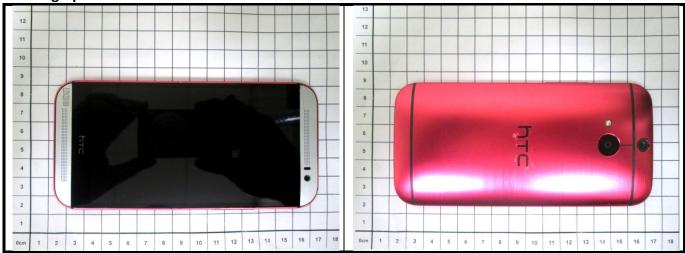

<Photographs of EUT>



## <Antenna Location>



The separation distance for antenna to edge:

| Antenna    | To Top Side<br>(mm) | To Bottom Side<br>(mm) | To Left Side<br>(mm) | To Right Side<br>(mm) |
|------------|---------------------|------------------------|----------------------|-----------------------|
| WWAN Ant-0 | 135.9               | 0                      | 0                    | 0                     |
| WWAN Ant-1 | 0                   | 134.6                  | 0                    | 0                     |
| WLAN / BT  | 2.5                 | 135.6                  | 35                   | 3                     |

## Note:

- 1. Both GSM/WCDMA/CDMA/LTE B7 and LTE B4/B13 can transmit through either antenna-0 or antenna-1. Therefore, if GSM/WCDMA/CDMA/LTE B7 transmit from an antenna at a time,