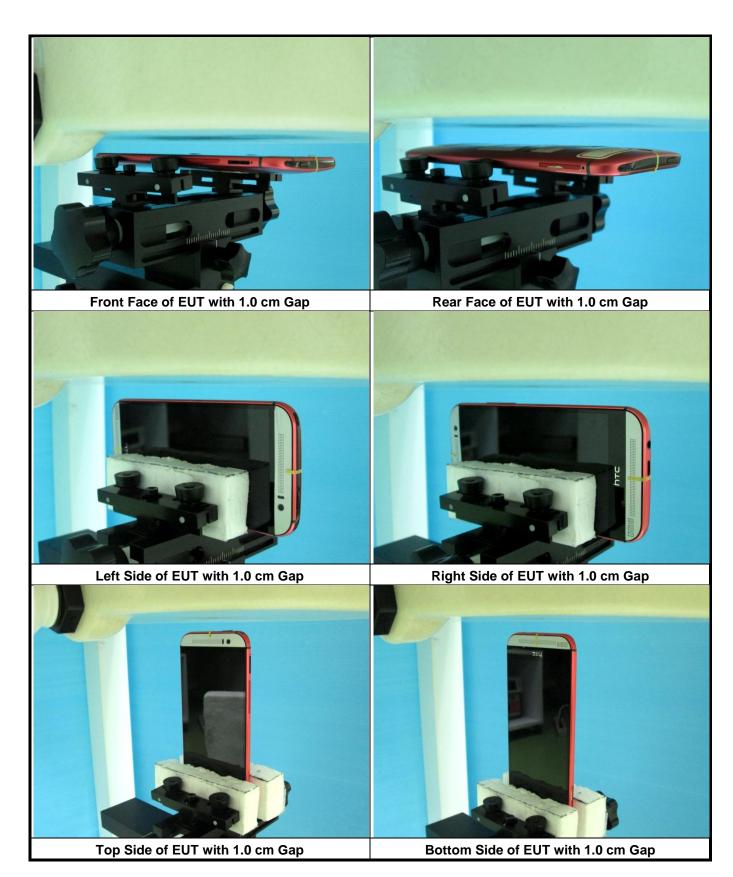

Report Format Version 5.0.0 Report No. : SA131023C29

Revision: R01

<Photographs of SAR Setup>

Report Format Version 5.0.0 Report No. : SA131023C29

Revision: R01

Report Format Version 5.0.0 Report No. : SA131023C29