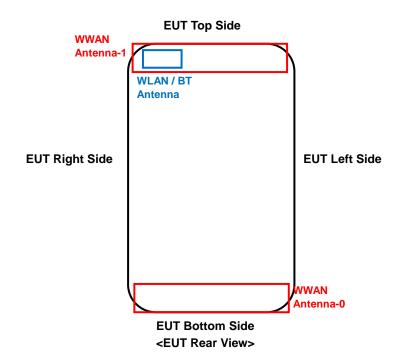

## <Antenna Location>

The separation distance for antenna to edge:

| Antenna    | To Top Side<br>(mm) | To Bottom Side<br>(mm) | To Left Side<br>(mm) | To Right Side<br>(mm) |
|------------|---------------------|------------------------|----------------------|-----------------------|
| WWAN Ant-0 | 135.9               | 0                      | 0                    | 0                     |
| WWAN Ant-1 | 0                   | 134.6                  | 0                    | 0                     |
| WLAN / BT  | 2.5                 | 135.6                  | 35                   | 3                     |

## Note:

- 1. Both GSM/WCDMA/CDMA/LTE B7 and LTE B4/B13 can transmit through either antenna-0 or antenna-1. Therefore, if GSM/WCDMA/CDMA/LTE B7 transmit from an antenna at a time, and the LTE B4/B13 will transmit through the other antenna.
- 2. The WLAN and BT cannot transmit simultaneously.