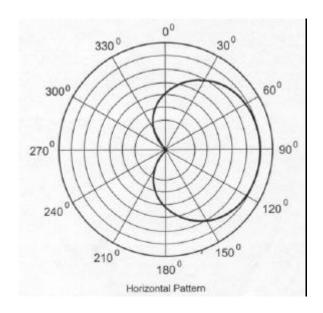

#### **Antenna Features:**

- 17.2 dBi gain
- Front to back ratio > 30 dB
- 90° horizontal beamwidth.
- 7.5° vertical beamwidth
- Designed for the 2.4 GHz Spread Spectrum band
- Fiberglass Radome
- Includes heavy duty galvanized steel mounting hardware
- Downtilt angles from 0° to 5° or 0° to 8° available, field settable
- Enables coverage over segmented areas customized with maximum gain
- Provides for flexible sized cell site coverage area
- Works equally well with Direct Sequence or Frequency Hopping Spread Spectrum Systems
- 1 Year Warranty
- Made in the USA

Horizontal Beamwidth: 90° (half - power)

Vertical Beamwith: +/- 7.5 ° (half - power)

Termination: N-Female

**Weight:** 14 lb (6.4 kg)

Dimensions: 32 x 12 x 2.1 inches

Wind Loading at 100 MPH:

Frontal: 87 lbs