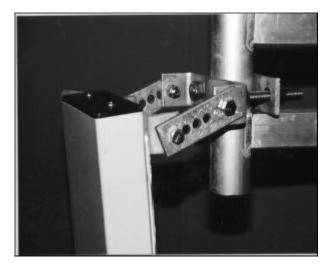

**Heavy duty mounting hardware** ensure a solid, reliable mount even on the harshest mountaintop installations.

Wind survival rating: 120 mph (200 kph)

Shipping dimensions: 36 x 12 x 7

Shipping weight: 18 lbs (8.2 kg)

**Mounting:** Fixed and tilt-mounting are

available for 1.2 to 3.75 inch