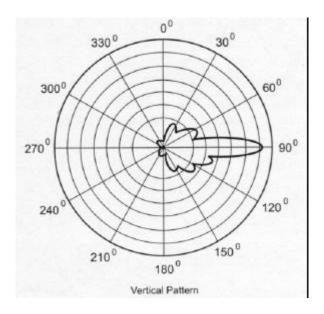

#### **Antenna Features:**

- 17.2 dBi gain
- Front to back ratio > 30 dB
- 90° horizontal beamwidth.
- 7.5° vertical beamwidth
- Designed for the 2.4 GHz Spread Spectrum band
- Fiberglass Radome
- Includes heavy duty galvanized steel mounting hardware
- Downtilt angles from 0° to 5° or 0° to 8° available, field settable
- Enables coverage over segmented areas customized with maximum gain
- Provides for flexible sized cell site coverage area
- Works equally well with Direct Sequence or Frequency Hopping Spread Spectrum Systems
- 1 Year Warranty
- Made in the USA

Horizontal Beamwidth: 90° (half - power)

Vertical Beamwith: +/- 7.5 ° (half - power)

Termination: N-Female

**Weight:** 14 lb (6.4 kg)

Dimensions: 32 x 12 x 2.1 inches

Wind Loading at 100 MPH:

Frontal: 87 lbs