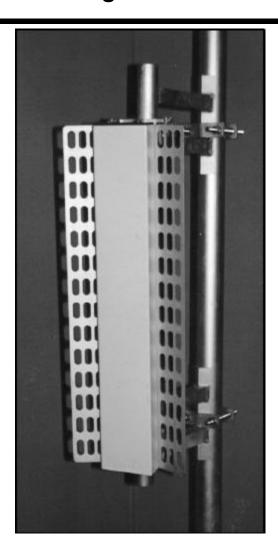

# **Model A2.45LP17**

### 2.4GHz Long Panel Antenna, 90° Beamwidth

The Model A2.45LP17 is a 2.4 GHz long panel antenna designed primarily for use at Wireless Internet Point of Presence (WIPOP) base sites. It is used to provide segmented coverage over a selected area. The antenna features a 90° horizontal beamwidth. It also has a till down bracket to focus the signal downward when installed on a mountain top, tall radio tower or building. It is ideal when setting up multiple WIPOP cell sites since the size of the cell is easily set based on the down-tilt of the antenna.

**Heavy duty mounting hardware** ensure a solid, reliable mount even on the harshest mountaintop installations.