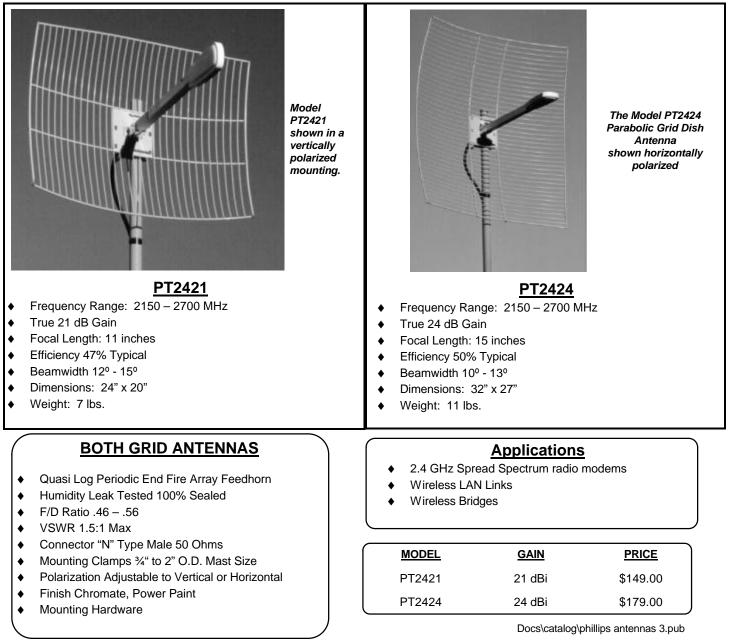

## Model PT2421, PT2424 2.4 GHz Grid Dish Antennas

The new 2.4 GHz directional grid dish antennas from YDI offer high gain for reliable long-range wireless data communication at an economical price. They incorporate grill style reflectors and a feed element integrated with a lead-in cable terminated in an N-Male connector. Installation is simple using traditional U-bolts, accommodating poles or pipes with diameters between ¾" and 1 ¾". Each antenna comes complete with mounting hardware and assembly instructions. The Model PT2424 with 24 dB gain will provide maximum point-to-point operating range.