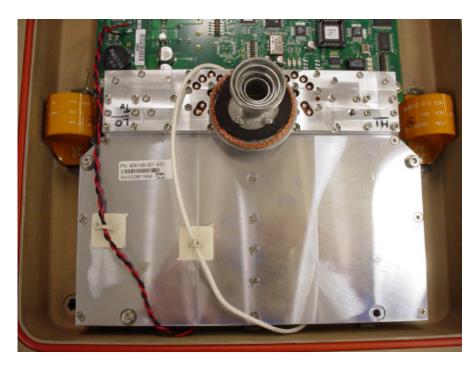

View of 24GHz RF module attached to main PCB with antenna feed and shield in place  $\,$ 