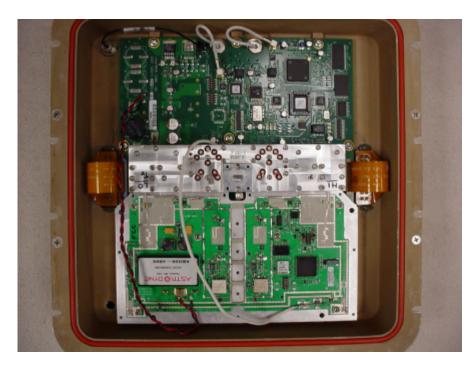

View of 24GHz RF module attached to main PCB in enclosure with shield removed

## 11/13

YDI Wireless Proprietary All information, including mechanical and electrical designs, described on or otherwise set forth on this document is proprietary and confidential to YDI Wireless and may not be copied or reproduced by any means, or disclosed by the party who receives this document to any other party without prior written permission from YDI Wireless. This document is on loan from YDI Wireless and must be immediately returned on demand.



View of 24GHz RF module attached to main PCB with antenna feed and shield in place  $\,$ 

## 12/13

YDI Wireless Proprietary All information, including mechanical and electrical designs, described on or otherwise set forth on this document is proprietary a