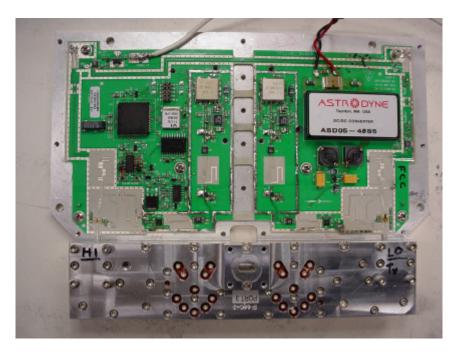

Link CX 24GHz duplexer, bottom view

Top view of 24GHz RF module showing attached duplexer, RF shield removed