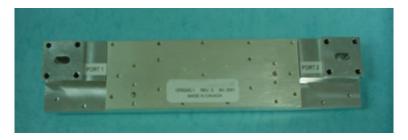

Link CX 24GHz duplexer, bottom view

Top view of 24GHz RF module showing attached duplexer, RF shield removed