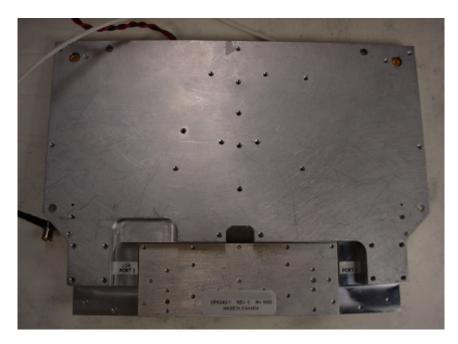

Link CX 24GHz duplexer, bottom view



Top view of 24GHz RF module showing attached duplexer, RF shield removed

## 8/13

YDI Wireless Proprietary All information, including mechanical and electrical designs, described on or otherwise set forth on this document is proprietary and confidential to YDI Wireless and may not be copied or reproduced by any means, or disclosed by the party who receives this document to any other party without prior written permission from YDI Wireless. This document is on loan from YDI Wireless and must be immediately returned on demand.



Bottom view of 24GHz RF module with attached duplexer

## 9/13

YDI Wireless Proprietary All information, including mechanical and electrical designs, described on or otherwise set forth on this document is proprietary and confidential to YDI Wireless and may not be copied or reproduced by any means, or disclosed by the party who receives this document to any other party without prior written permission from YDI Wireless. This document is on loan from YDI Wireless and must be immediately returned on demand.



Top view of 24GHz RF module shield



Bottom view of 24GHz RF module shield

10/13

YDI Wireless Proprietary All information, including mechanical and electrical designs, described on or otherwise set forth on this document is proprietary and confidential to YDI Wireless and may no