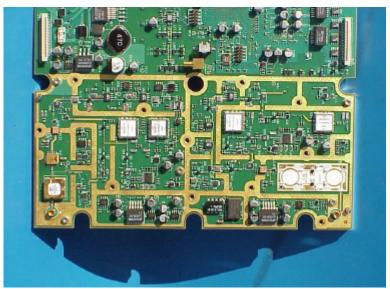

Link CX 24GHz PCB top view without shields

Link CX 24GHz PCB top view, RF section close-up