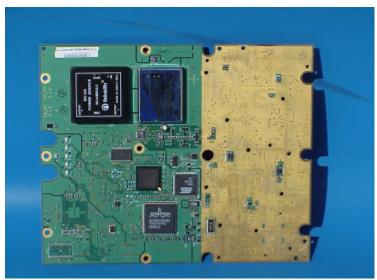

Link CX 24GHz PCB bottom view without shields

Link CX 24GHz PCB bottom view, RF section close-up