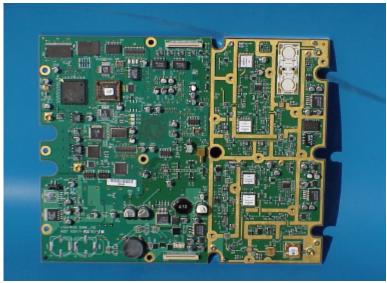

Link CX 24GHz PCB top view without shields

Link CX 24GHz PCB top view, RF section close-up