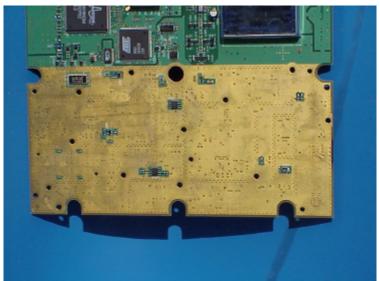

Link CX 24GHz PCB bottom view without shields

Link CX 24GHz PCB bottom view, RF section close-up